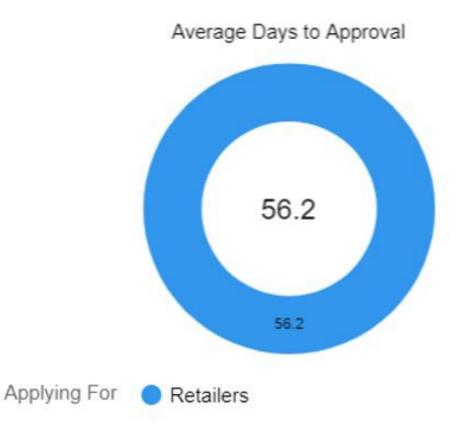

#### Submitted to Approved Retail

Employee ID card applications:

average days from submission to approval