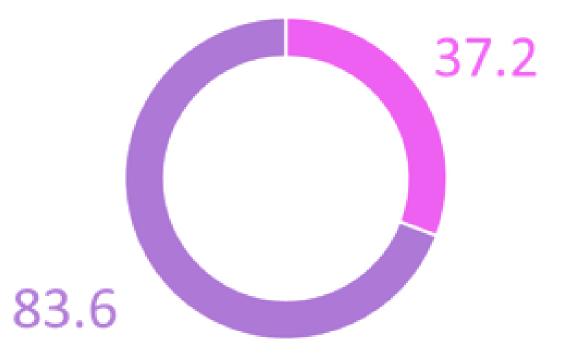

#### 22

Social equity status: average days from submission to approval

### Days from Submitted to Approval

Social Equity All Applications

Cultivation applications:

average days from submission to approval