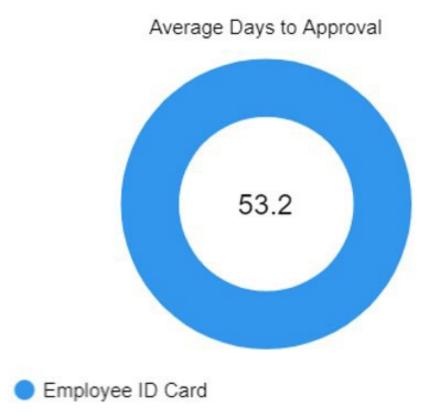

#### Submitted to Approved Employee ID Card

Applying For

26 NEW SUBMISSIONS 12.22.22 - 1.23.23