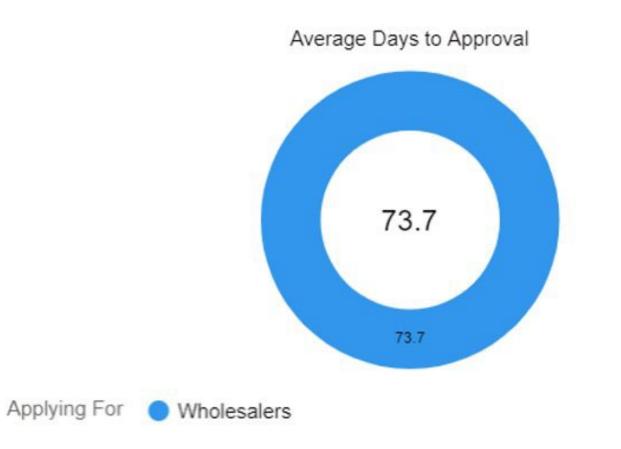

Manufacturer applications:

average days from submission to approval Submitted to Approved Manufacturers

Wholesaler applications:

average days from submission to approval Submitted to Approved Wholesale

Testing lab applications: