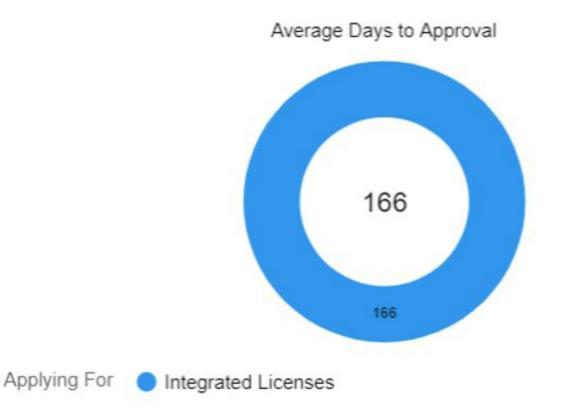

#### Submitted to Approved Integrated

Retailer applications:

average days from submission to approval