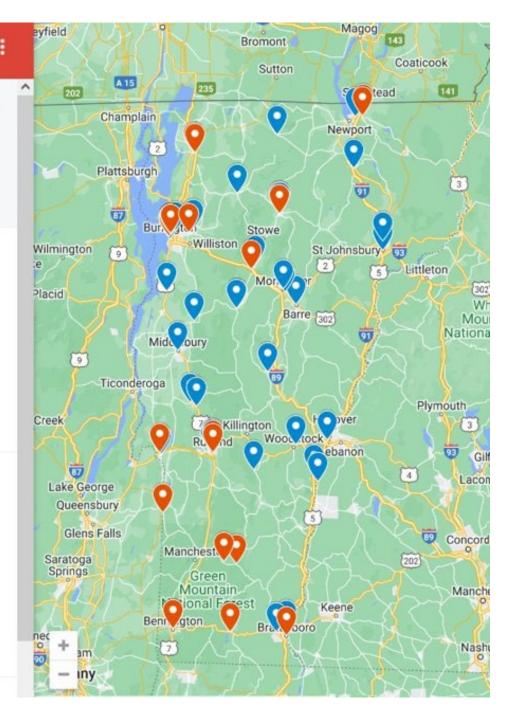

### Retail locations: map

#### Retail Cannabis Establish... 🤍

Town locations for retail cannabis establishments. PLEASE NOTE: For retail applicants, location is approximation for 66,974 views Published 2 days ago

SHARE

#### Licensed Retail Cannabis Establishments

- ForbinsFinest & Forbins Reserve Cannabis S...
- Kingdom Kind
- 💡 Juniper Lane
- Pine Grove Organics
  - ... 33 more

#### **Retail Cannabis Applicants**

- 💡 Bennington Retail Cannabis Applicant
- 💡 Brattleboro Retail Cannabis Applicant
- 💡 Burlington Retail Cannabis Applicant
- Burlington Retail Cannabis Applicant
- ... 18 more

Retail locations: areas of density

|             | Licensed<br>Retailers | Retail<br>applications in<br>the queue |
|-------------|-----------------------|----------------------------------------|
| Burlington  | 4                     | 6                                      |
| Rutland     | 2                     | 2                                      |
| Brattleboro | 2                     | 1                                      |
| Morrisville | 2                     | 1                                      |
| Derby       | 1                     | 2                                      |