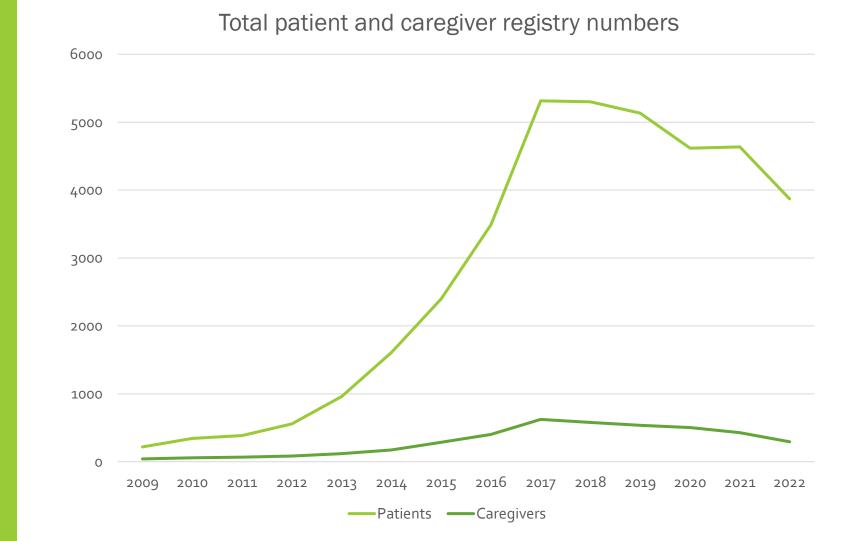

### MEDICAL CANNABIS PROGRAM

Patient and caregiver numbers: 2009-2022

MEDICAL CANNABIS PROGRAM

Patient and caregiver numbers: 2022 only

Total patient and caregiver registry numbers