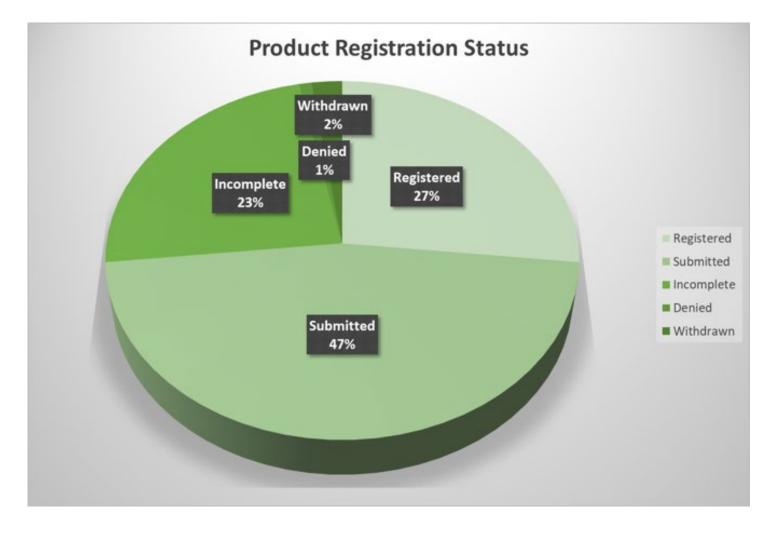

Product registration: by numbers As of 1/23/23, <u>1057</u> total product registration applications submitted

- 493 applications awaiting review
- 248 applications incomplete
- 282 products registered

Product registration: by status