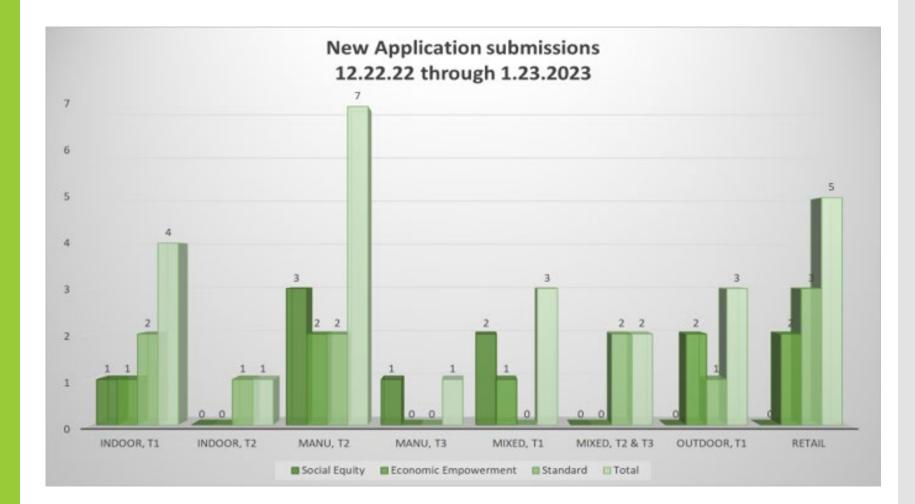

### ADULT USE PROGRAM

New cannabis establishment license application submissions by status

New cannabis establishment license application submissions by license type

Number of issued licenses by type and tier as of 1/30/23