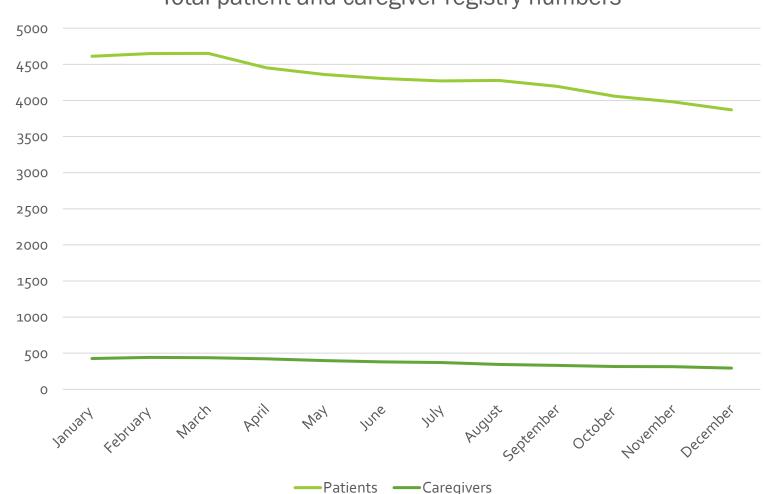

### MEDICAL CANNABIS PROGRAM

Patient and caregiver numbers: 2009-2022

MEDICAL CANNABIS PROGRAM

Patient and caregiver numbers: 2022 only

Total patient and caregiver registry numbers