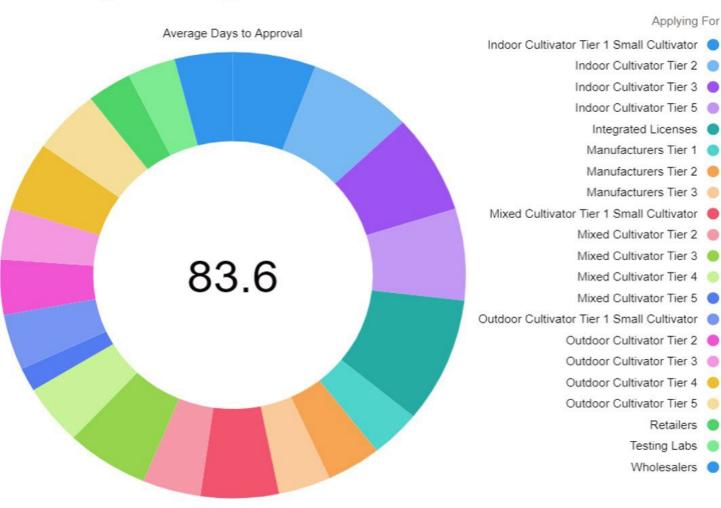

#### Submitted to Approved Cultivation

- Indoor Cultivator Tier 3
- Indoor Cultivator Tier 5 🔵
- Mixed Cultivator Tier 1 Sm...
  - Mixed Cultivator Tier 2
  - Mixed Cultivator Tier 3 🥚
  - Mixed Cultivator Tier 4
  - Mixed Cultivator Tier 5 🛛 🔴
- Outdoor Cultivator Tier 1 S...
  - Outdoor Cultivator Tier 2
  - Outdoor Cultivator Tier 3 🥚
  - Outdoor Cultivator Tier 4
  - Outdoor Cultivator Tier 5