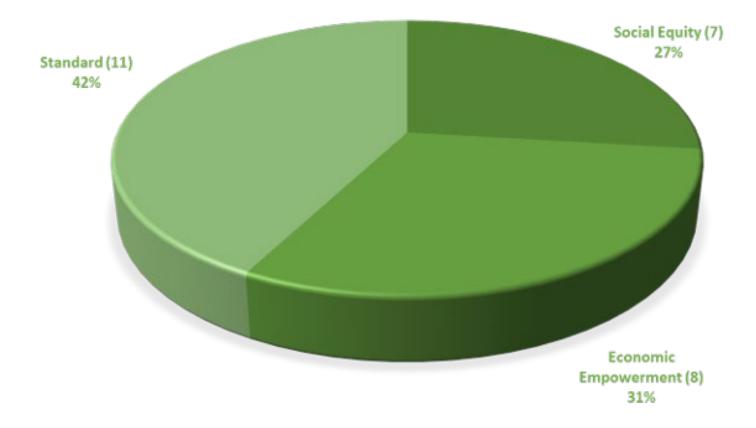

### ADULT USE PROGRAM

New cannabis establishment license application submissions by status

New cannabis establishment license application submissions by license type

Number of issued licenses by type and tier as of 1/30/23