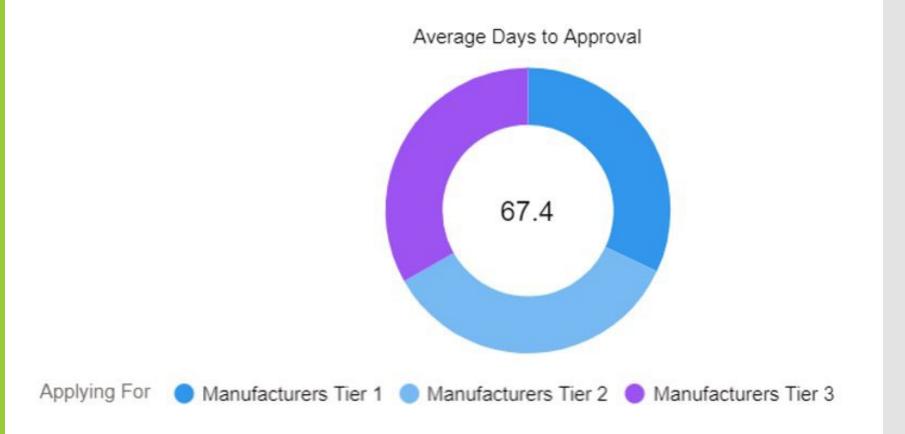

Manufacturer applications:

average days from submission to approval Submitted to Approved Manufacturers

Wholesaler applications:

average days from submission to approval Submitted to Approved Wholesale

Testing lab applications: