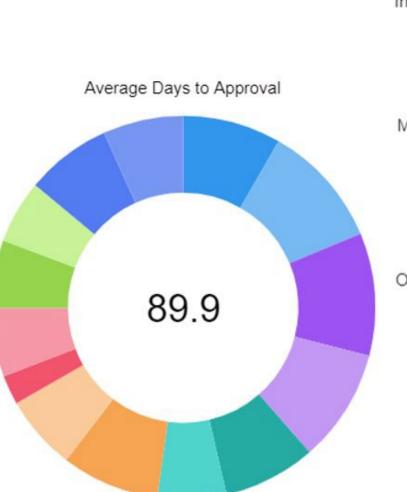

Manufacturer applications:

average days from submission to approval Submitted to Approved Manufacturers

Wholesaler applications:

average days from submission to approval Submitted to Approved Wholesale

Testing lab applications: