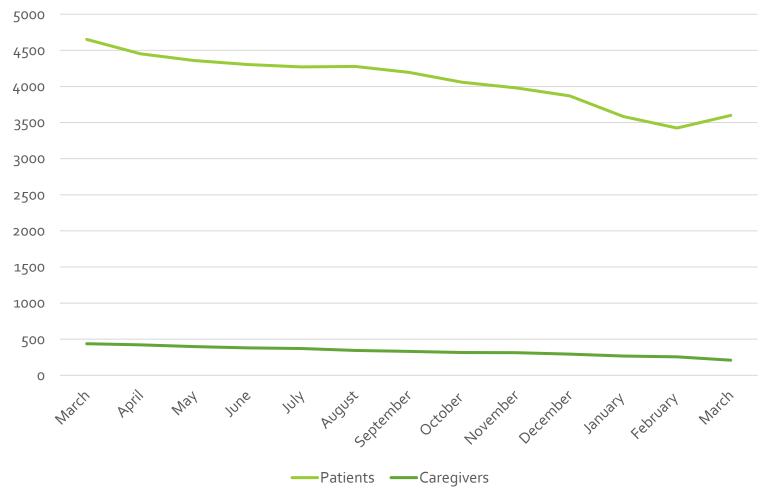

## Medical program data

## Qualifying Conditions

Patient and caregiver numbers: 2009-2022

Patient and caregiver numbers over last 12 months