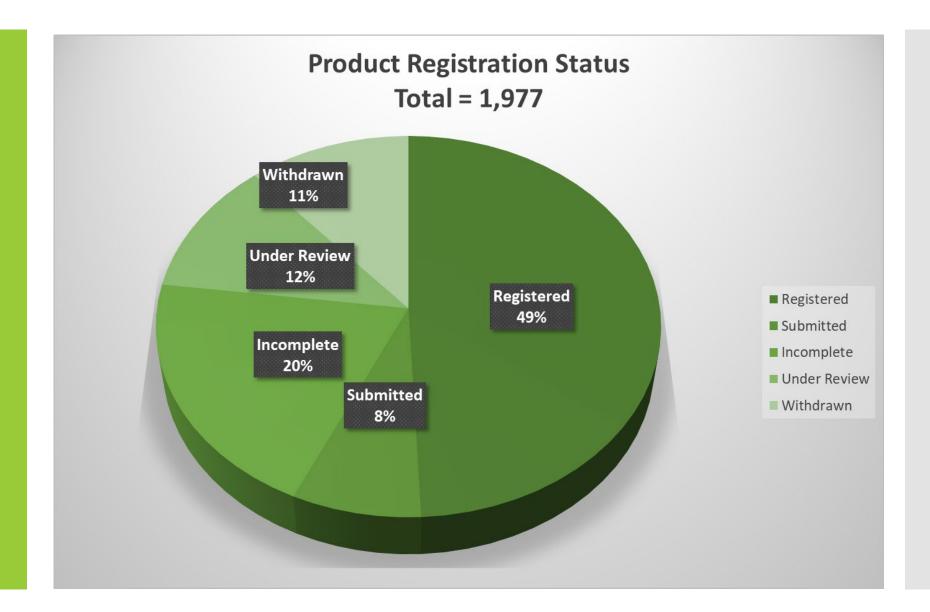

Product registration: by numbers

1,977 total product registration applications submitted

- 150 applications awaiting review
- 399 applications incomplete
- 974 products registered

Product registration: by status

Product registration: all submitted registration applications by product type