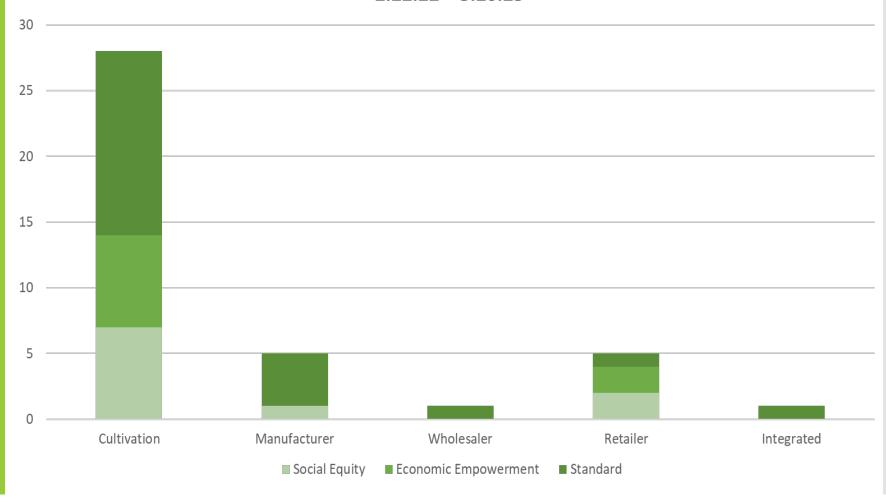

#### 40 NEW SUBMISSIONS 2.22.22 - 3.20.23

New cannabis establishment license application submissions by license type

#### 40 NEW SUBMISSIONS 2.22.22 - 3.20.23

Number of issued licenses by type and tier

| Applying For                               | Issued |
|--------------------------------------------|--------|
| Indoor Cultivator Tier 1 Small Cultivator  | 66     |
| Indoor Cultivator Tier 2                   | 8      |
| Indoor Cultivator Tier 3                   | 7      |
| Indoor Cultivator Tier 4                   | 0      |
| Indoor Cultivator Tier 5                   | 1      |
| Integrated Licenses                        | 2      |
| Manufacturers Tier 1                       | 7      |
| Manufacturers Tier 2                       | 29     |
| Manufacturers Tier 3                       | 7      |
| Mixed Cultivator Tier 1 Small Cultivator   | 62     |
| Mixed Cultivator Tier 2                    | 11     |
| Mixed Cultivator Tier 3                    | 4      |
| Mixed Cultivator Tier 4                    | 1      |
| Mixed Cultivator Tier 5                    | 1      |
| Outdoor Cultivator Tier 1 Small Cultivator | 82     |
| Outdoor Cultivator Tier 2                  | 16     |
| Outdoor Cultivator Tier 3                  | 4      |
| Outdoor Cultivator Tier 4                  | 4      |
| Outdoor Cultivator Tier 5                  | 3      |
| Retailers                                  | 48     |
| Testing Labs                               | 3      |
| Wholesalers                                | 9      |
| Total                                      | 375    |