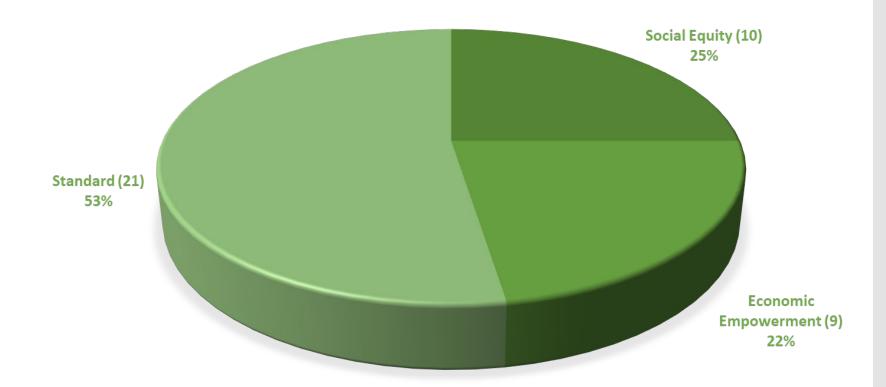

#### Social Equity & Standard Apps

Licensing cannabis establishments:

average days from submission to approval

New cannabis establishment license application submissions by status