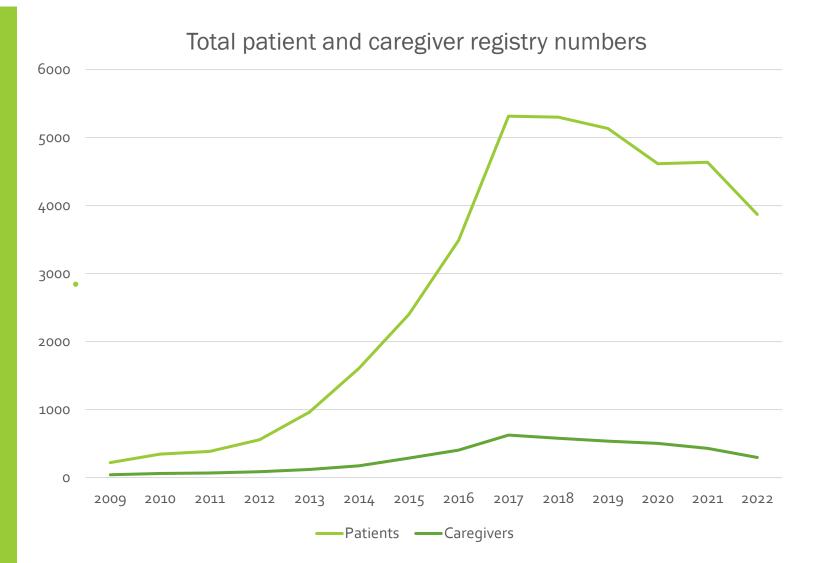

## Medical program data

## Qualifying Conditions

Patient and caregiver numbers: 2009-2022

Patient and caregiver numbers over last 12 months