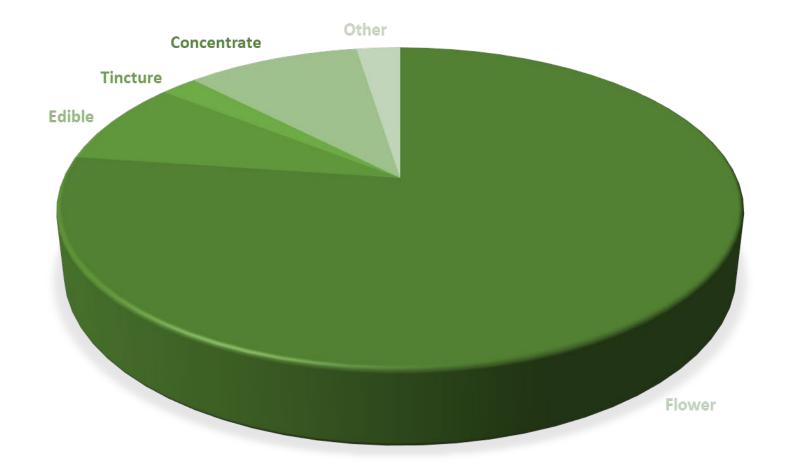

Product registration: all submitted registration applications by product type

#### **TYPES OF PRODUCTS IN ALL STATUSES**