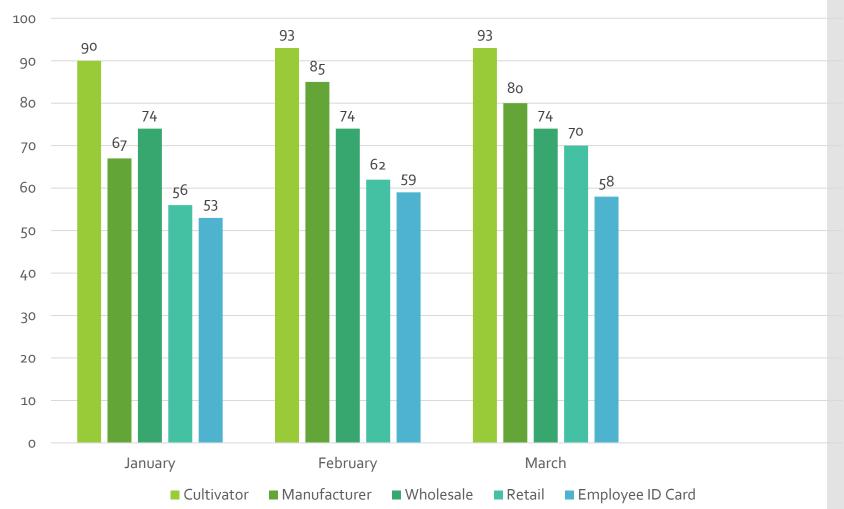

# Adult use program: licensing data

Data as of 3/23/23

Licensing cannabis establishments:

average days from submission to approval

#### 40 NEW SUBMISSIONS 2.22.22 - 3.20.23

New cannabis establishment license application submissions by license type