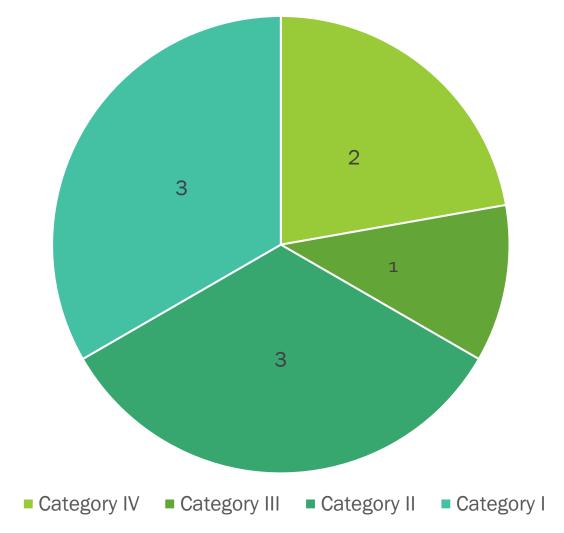

Investigations from February 24 – March 24

- Total new investigations: 25
  - Advertising
  - Product complaints
  - Pesticide misuse complaints
  - Failure to track inventory
  - Product registration
  - Operating outside of license