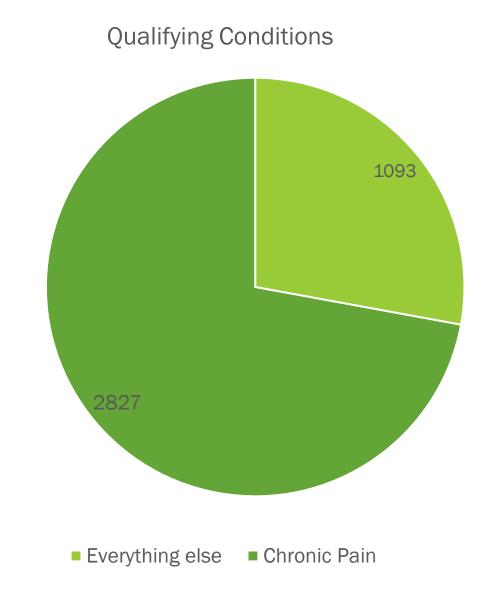

## **Qualifying Conditions**

## Qualifying Conditions

Patient and caregiver numbers: 2009-2022

Patient and caregiver numbers over last 12 months