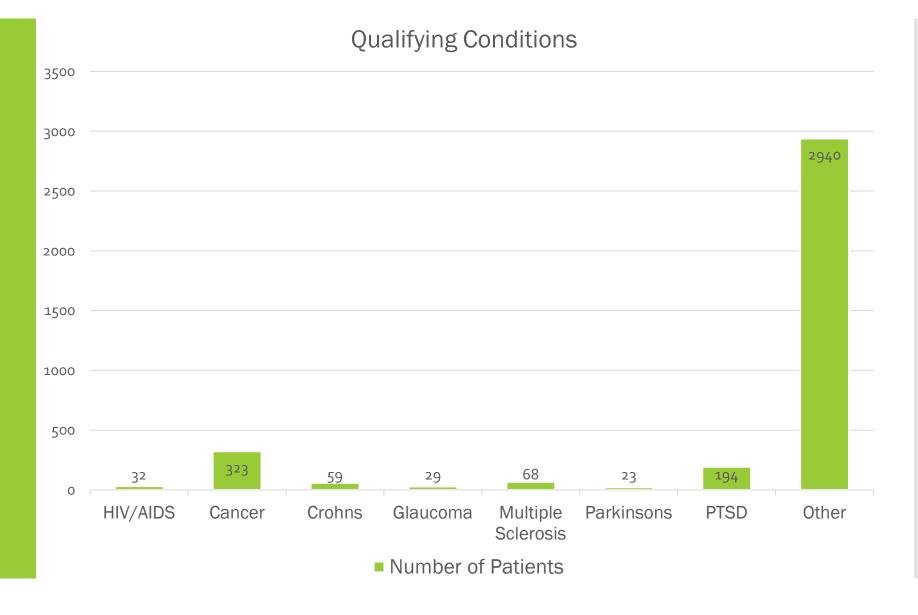

## **Qualifying Conditions**

## Qualifying Conditions

Patient and caregiver numbers: 2009-2022

Patient and caregiver numbers over last 12 months