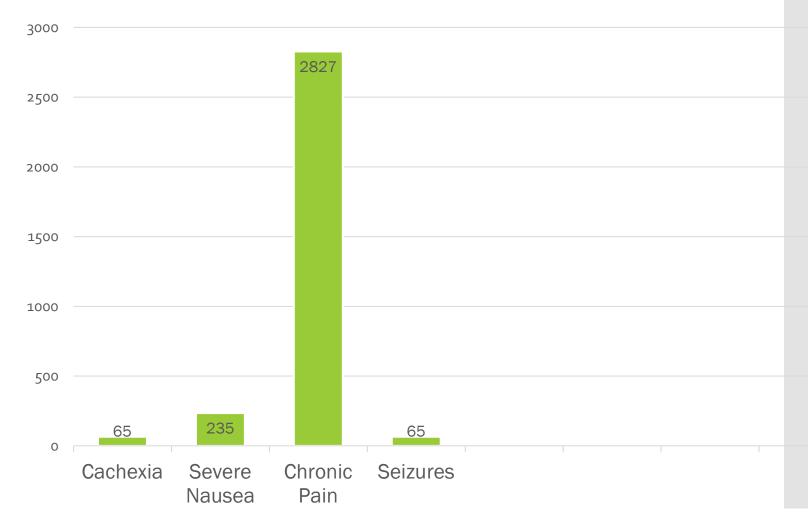

## **Qualifying Conditions**

## Qualifying Conditions

Patient and caregiver numbers: 2009-2022

Patient and caregiver numbers over last 12 months