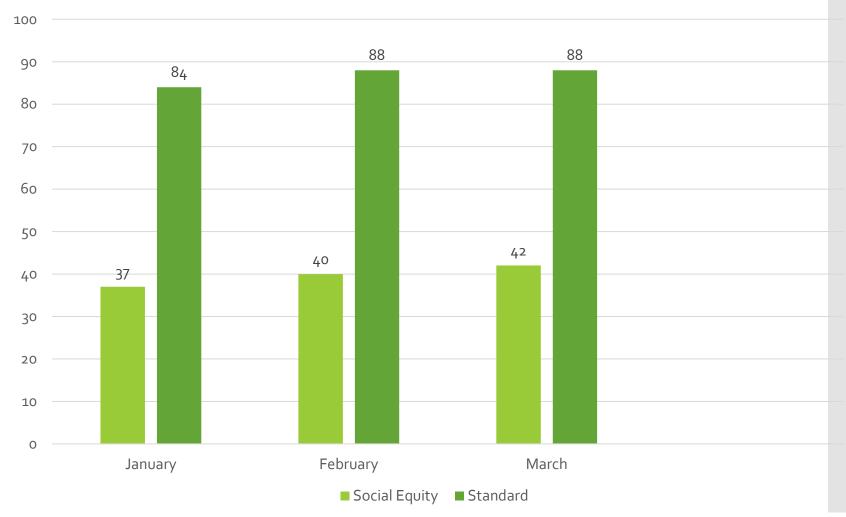

# Adult use program: licensing data

Data as of 3/23/23

Licensing cannabis establishments:

average days from submission to approval

#### Social Equity & Standard Apps

Licensing cannabis establishments:

average days from submission to approval

New cannabis establishment license application submissions by status