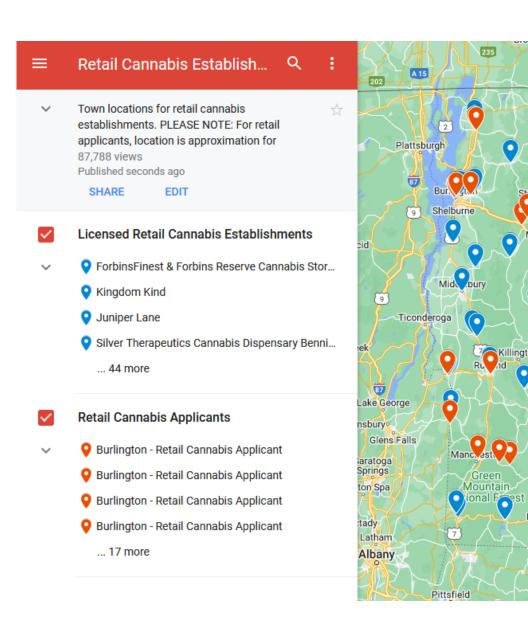

Retail locations: map

Coaticook

St Johnsbury 93

**Q**5

Littleton

89

Concord

Mou Nation

Retail locations: areas of density

|                                | Licensed<br>Retailers | Retail<br>applications in<br>the queue |
|--------------------------------|-----------------------|----------------------------------------|
| Burlington                     | 5                     | 6                                      |
| Brandon                        | 2                     | 1                                      |
| Rutland                        | 2                     | 1                                      |
| Brattleboro                    | 2                     | 1                                      |
| Morrisville                    | 3                     | 0                                      |
| Derby                          | 1                     | 2                                      |
| Waterbury/<br>Waterbury Center | 1                     | 2                                      |