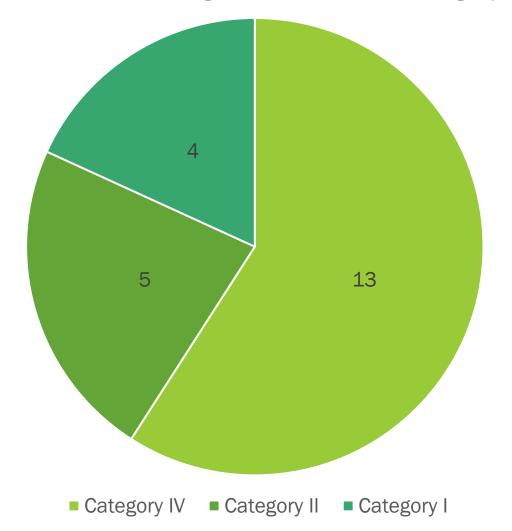

Total closed investigations to date

20 Closed Investigations Based on Category

Total active investigations/ enforcement actions