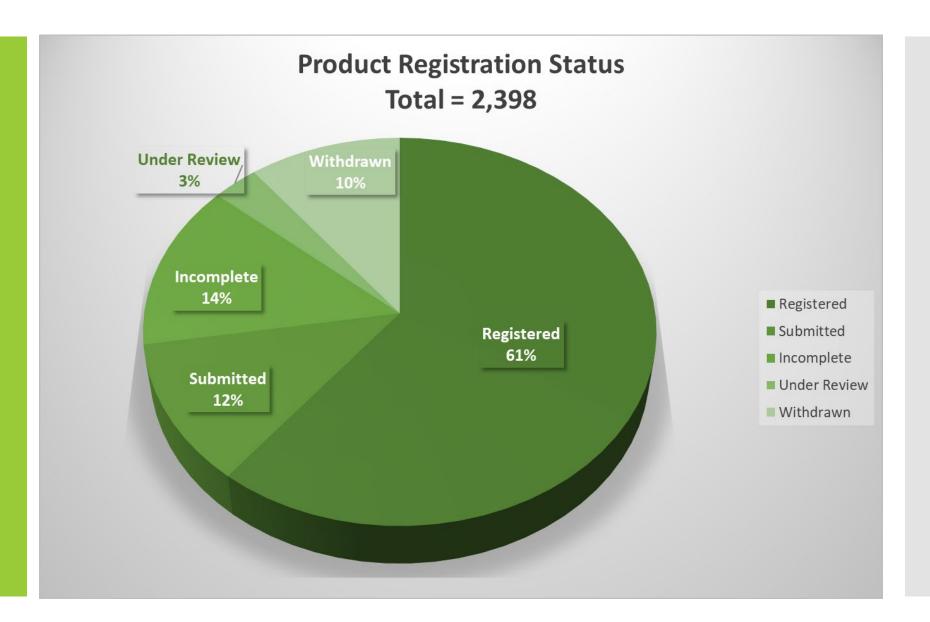

Product registration: by numbers

2,398 total product registration applications submitted

- 256 applications awaiting review
- 302 applications incomplete
- 1,321 products registered

Product registration: by status