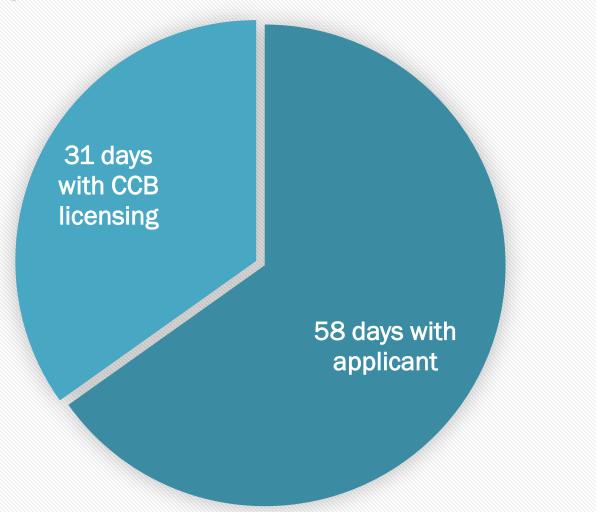

# Adult use program: licensing data

Data as of 4/19/23

Licensing cannabis establishments:

average days from submission to approval

Licensing cannabis establishments:

Breakdown of days to approval

New cannabis establishment license application submissions:

by status