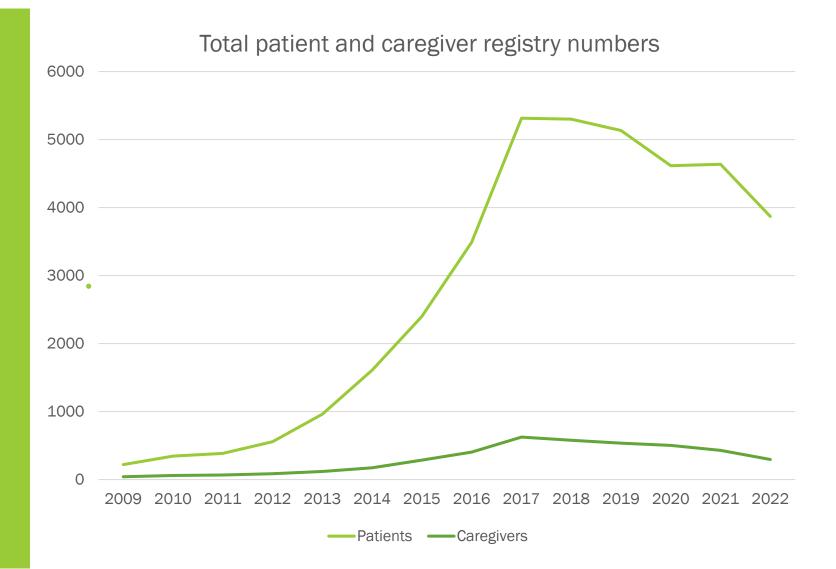

e considered appealing to children

Geographic distribution of compliance agents



Quarterly inspection numbers





Inspections from March 24 – April 20

- Total inspections: 87
  - Cultivation site: 48
  - Manufacturing site: 12
  - Wholesale site: 2
  - Retail site: 25
- Average hours per inspection:
  - 2 for most license types
  - 3.5 for cultivation sites

Investigations from March 24 – April 19

- Total new investigations: 8
  - Advertising
  - On-premises consumption
  - Product registration
  - Labeling deficiencies
  - Inversion
- Notices of violation issued: 2
  - Category 1 (sale of adulterated product)
  - Category 1 (unauthorized operation)
- Finalized Corrective Action Plan: 1

# Medical program data

#### MEDICAL CANNABIS PROGRAM

Patient and caregiver numbers: 2009-2022



#### MEDICAL CANNABIS PROGRAM

Patient and caregiver numbers over last 12 months





# Adult use program: staff recommendations

Staff recommendations on social equity status

#### Staff Recommendations for Social Equity Status Denial

Submission S-000003643

Staff recommends denial of social equity status for this applicant, as the applicant does not meet the criteria for social equity applicant as defined in Board Rule 1.1.3 (o)(i)

#### Staff Recommendations for Social Equity Status Approval

#### ADULT USE PROGRAM

Staff recommendations on social equity status

**Submission S-000002745** 

Staff recommends approval of social equity status for this applicant, as the applicant meets the criteria for social equity business applicant as defined in Board Rule 1.1.3 (o)(ii)

**Submission