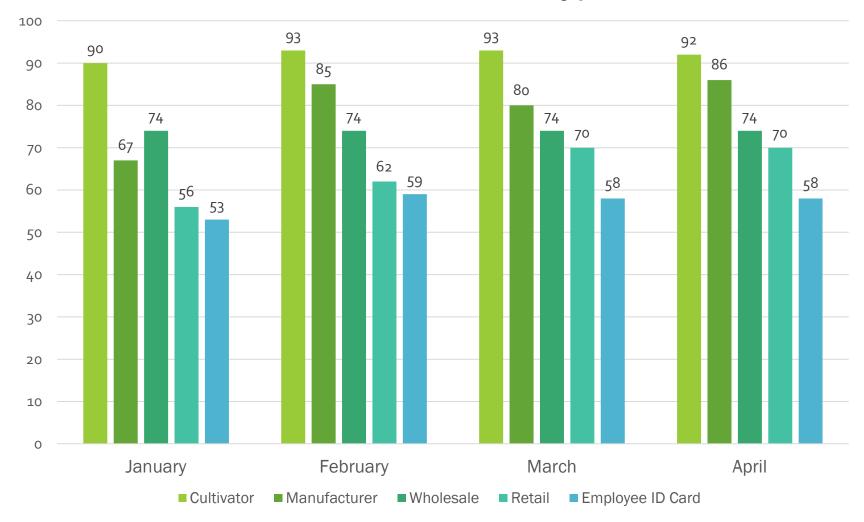

# Adult use program: licensing data

Data as of 4/19/23

Licensing cannabis establishments:

average days from submission to approval

#### Based on License Type

Other state statutory review periods for complete license applications

- Alaska: 90 days from complete application
- Maine: 90 days from complete application for simple conditional license
- Michigan: 90 days from complete application
- Montana: 120 days from complete application