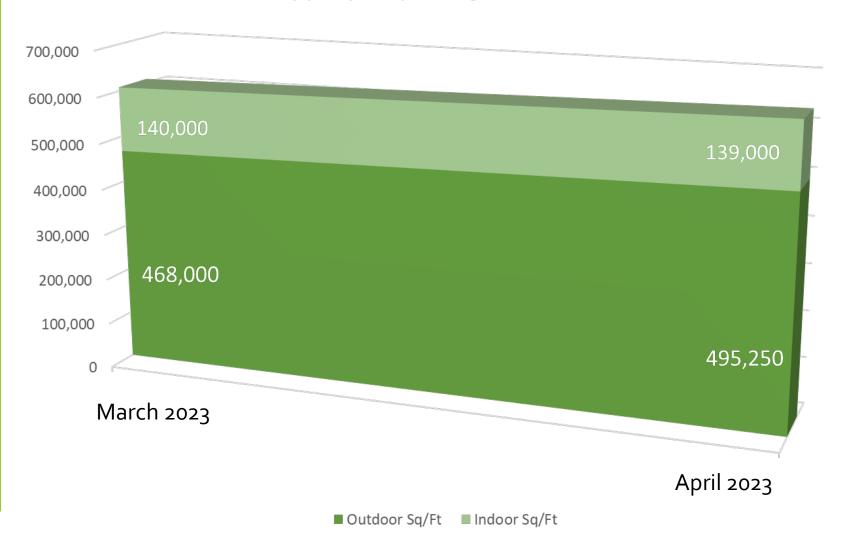

# ADULT USE PROGRAM Renewals

State Licensed Canopy with cultivation renewals in the queue

+ 27,250 sq/ft Outdoor Canopy

- 1,000 sq/ft Indoor Canopy

#### Canopy Capacity Change with Renewals

Total submissions received from March 27 – April 19

- 65 licensing applications (new & renewals)
- 421 product registration submissions
- 107 employee ID card applications