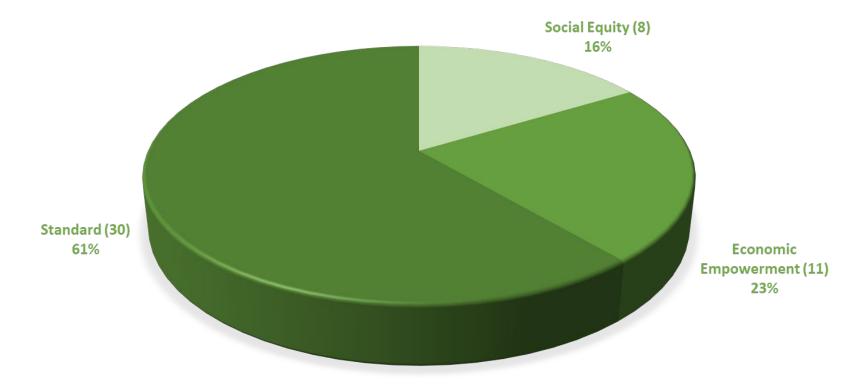

#### 49 NEW SUBMISSIONS EXCLUDING RENEWALS 3.21.2023 - 4.19.2023

New cannabis establishment license application submissions:

by license type

New cannabis establishment license application submissions:

**Quarterly review** 

#### **NEW SUBMISSIONS BY LICENSE TYPE**

Number of issued licenses by type and tier as of 4/19/23

| Applying For                               | Issued |
|--------------------------------------------|--------|
| Indoor Cultivator Tier 1 Small Cultivator  | 70     |
| Indoor Cultivator Tier 2                   | 11     |
| Indoor Cultivator Tier 3                   | 7      |
| Indoor Cultivator Tier 4                   | 0      |
| Indoor Cultivator Tier 5                   | 1      |
| Integrated Licenses                        | 2      |
| Manufacturers Tier 1                       | 7      |
| Manufacturers Tier 2                       | 30     |
| Manufacturers Tier 3                       | 8      |
| Mixed Cultivator Tier 1 Small Cultivator   | 66     |
| Mixed Cultivator Tier 2                    | 11     |
| Mixed Cultivator Tier 3                    | 4      |
| Mixed Cultivator Tier 4                    | 1      |
| Mixed Cultivator Tier 5                    | 1      |
| Outdoor Cultivator Tier 1 Small Cultivator | 88     |
| Outdoor Cultivator Tier 2                  | 16     |
| Outdoor Cultivator Tier 3                  | 5      |
| Outdoor Cultivator Tier 4                  | 4      |
| Outdoor Cultivator Tier 5                  | 3      |
| Retailers                                  | 52     |
| Testing Labs                               | 3      |
| Wholesalers                                | 9      |
| Total                                      | 399    |