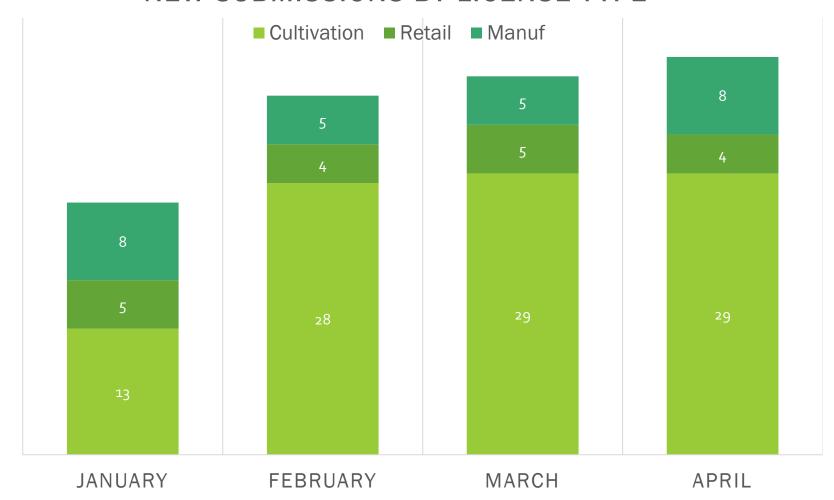

#### 49 NEW SUBMISSIONS EXCLUDING RENEWALS 3.21.2023 - 4.19.2023

New cannabis establishment license application submissions:

by license type

New cannabis establishment license application submissions:

**Quarterly review** 

#### **NEW SUBMISSIONS BY STATUS**

New cannabis establishment license application submissions:

**Quarterly review** 