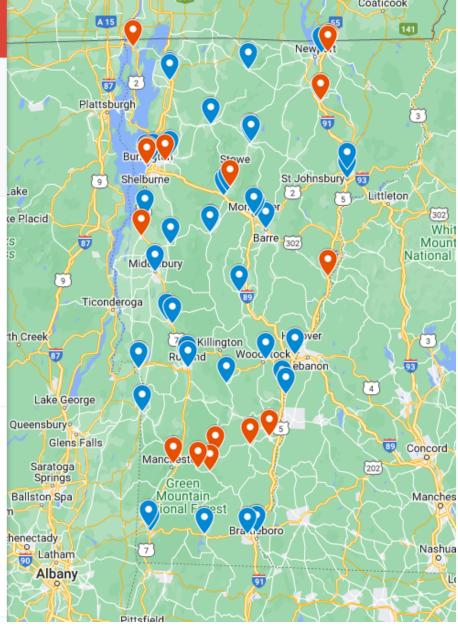

# Retail locations: map

# ■ Retail Cannabis Establish... Q I Town locations for retail cannabis establishments. PLEASE NOTE: For retail applicants, location is approximation for 96,604 views Published 2 minutes ago SHARE EDIT

- Licensed Retail Cannabis Establishments
- ForbinsFinest & Forbins Reserve Cannabis Stor...
  - Kingdom Kind
  - Juniper Lane
  - Silver Therapeutics Cannabis Dispensary Benni...

... 48 more

- Retail Cannabis Applicants
- Alburgh Retail Cannabis Establishment
  - Parton Retail Cannabis Establishment
  - Pradford Retail Cannabis Establishment
  - Burlington Retail Cannabis Applicant

... 13 more

Retail locations: areas of density

|                                | Licensed<br>Retailers (and<br>Integrated) | Retail<br>applications in<br>the queue |
|--------------------------------|-------------------------------------------|----------------------------------------|
| Burlington                     | 9                                         | 4                                      |
| Montpelier                     | 3                                         | 0                                      |
| Rutland                        | 3                                         | 0                                      |
| Brattleboro                    | 3                                         | 0                                      |
| Morrisville                    | 3                                         | 0                                      |
| Brandon                        | 2                                         | 1                                      |
| Waterbury/<br>Waterbury Center | 2                                         | 1                                      |
| Derby                          | 1                                         | 2                                      |