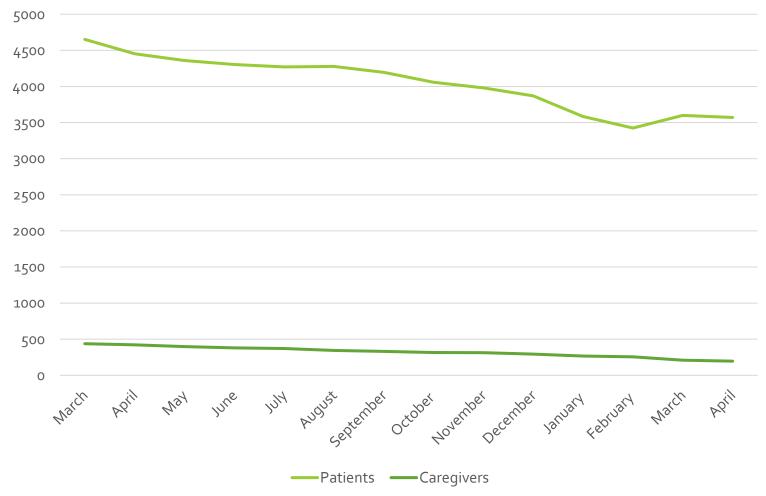

#### MEDICAL CANNABIS PROGRAM

Patient and caregiver numbers over last 12 months