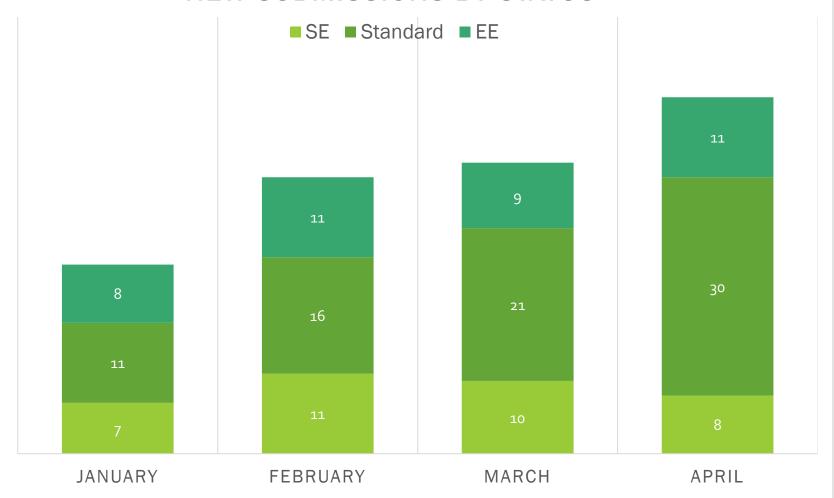

#### 49 NEW SUBMISSIONS EXCLUDING RENEWALS 3.21.2023 - 4.19.2023

New cannabis establishment license application submissions:

by license type

New cannabis establishment license application submissions:

**Quarterly review** 

#### **NEW SUBMISSIONS BY STATUS**

New cannabis establishment license application submissions:

**Quarterly review** 