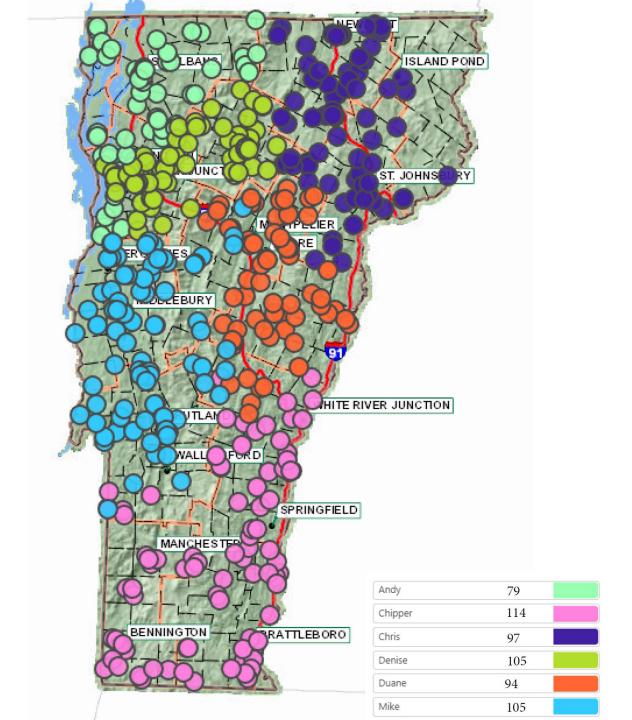

# Retail locations: map

... 13 more

Retail locations: areas of density

|                                | Licensed<br>Retailers (and<br>Integrated) | Retail<br>applications in<br>the queue |
|--------------------------------|-------------------------------------------|----------------------------------------|
| Burlington                     | 9                                         | 4                                      |
| Montpelier                     | 3                                         | 0                                      |
| Rutland                        | 3                                         | 0                                      |
| Brattleboro                    | 3                                         | 0                                      |
| Morrisville                    | 3                                         | 0                                      |
| Brandon                        | 2                                         | 1                                      |
| Waterbury/<br>Waterbury Center | 2                                         | 1                                      |
| Derby                          | 1                                         | 2                                      |