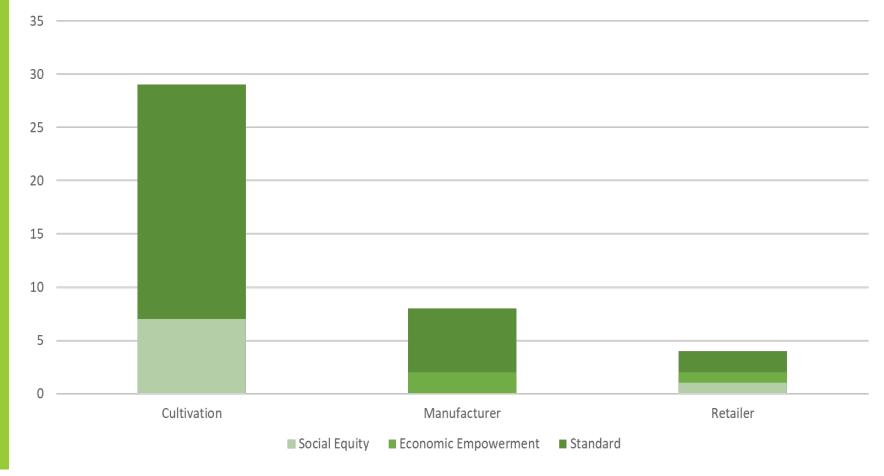

#### 49 NEW SUBMISSIONS EXCLUDING RENEWALS 3.21.2023 - 4.19.2023

New cannabis establishment license application submissions:

by license type

New cannabis establishment license application submissions:

**Quarterly review** 

#### **NEW SUBMISSIONS BY LICENSE TYPE**

Number of issued licenses by type and tier as of 4/19/23

| Applying For                               | Issued |
|--------------------------------------------|--------|
| Indoor Cultivator Tier 1 Small Cultivator  | 70     |
| Indoor Cultivator Tier 2                   | 11     |
| Indoor Cultivator Tier 3                   | 7      |
| Indoor Cultivator Tier 4                   | 0      |
| Indoor Cultivator Tier 5                   | 1      |
| Integrated Licenses                        | 2      |
| Manufacturers Tier 1                       | 7      |
| Manufacturers Tier 2                       | 30     |
| Manufacturers Tier 3                       | 8      |
| Mixed Cultivator Tier 1 Small Cultivator   | 66     |
| Mixed Cultivator Tier 2                    | 11     |
| Mixed Cultivator Tier 3                    | 4      |
| Mixed Cultivator Tier 4                    | 1      |
| Mixed Cultivator Tier 5                    | 1      |
| Outdoor Cultivator Tier 1 Small Cultivator | 88     |
| Outdoor Cultivator Tier 2                  | 16     |
| Outdoor Cultivator Tier 3                  | 5      |
| Outdoor Cultivator Tier 4                  | 4      |
| Outdoor Cultivator Tier 5                  | 3      |
| Retailers                                  | 52     |
| Testing Labs                               | 3      |
| Wholesalers                                | 9      |
| Total                                      | 399    |