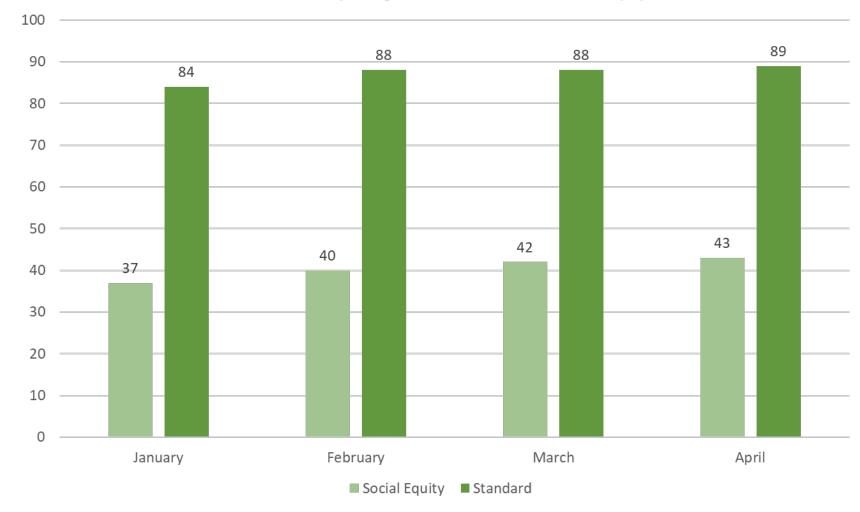

# Adult use program: licensing data

Data as of 4/19/23

Licensing cannabis establishments:

average days from submission to approval

#### Social Equity & Standard Apps

Licensing cannabis establishments:

average days from submission to approval