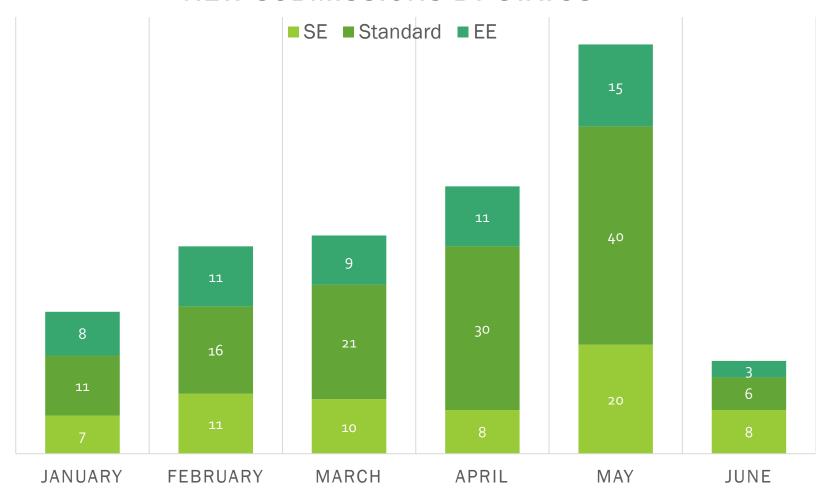

#### Based on License Type

New cannabis establishment license application submissions:

Monthly review

Renewal cannabis establishment license renewal submissions:

by status

#### **27 RENEWAL SUBMISSIONS**

5.16.23 - 6.20.2023 Social Equity (3)

11%

New cannabis establishment license application submissions:

Monthly review

Number of issued licenses by type and tier as of 6/21/23