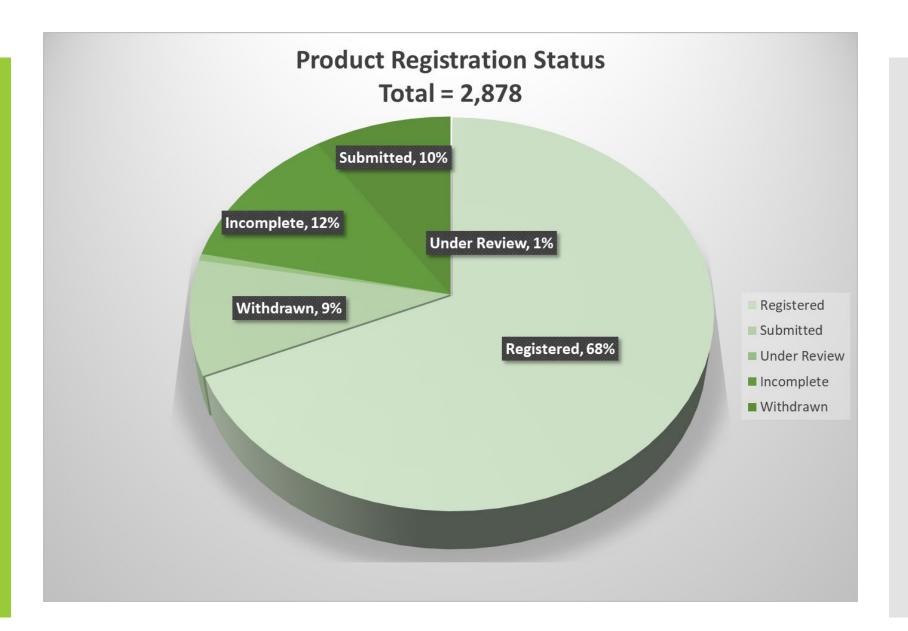

Product registration: status by numbers

#### 2,278 total product registration applications submitted

- 267 = submitted
- 16 = under review
- 42 = resubmitted
- 340 = incomplete
- 1,928 registered products

Product registration: by status

Product registration: by product type