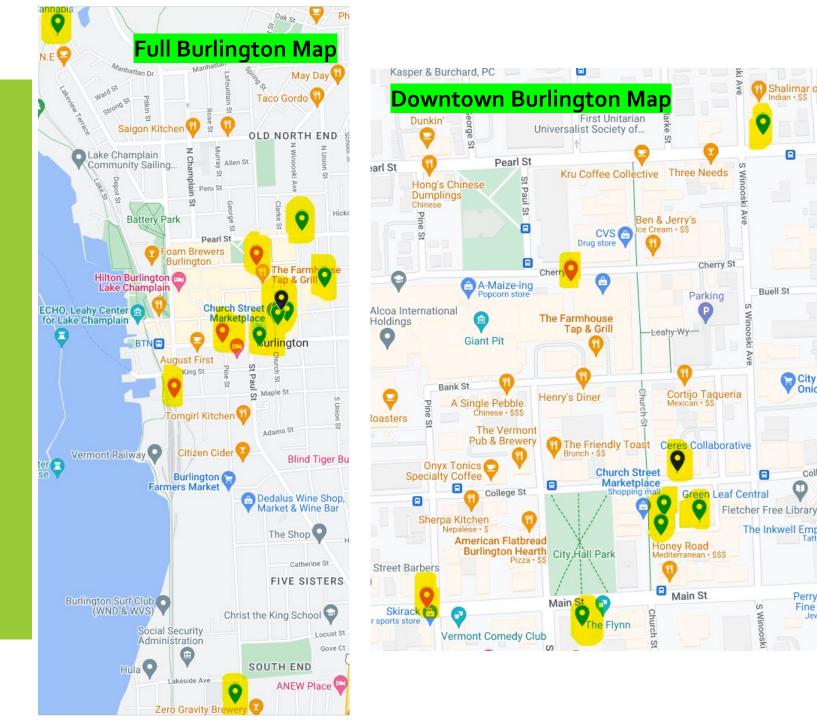

89 Concor

Mancl

Nash

Retail locations in Burlington

247 |

J Skis

Ski shop

S

**Buell St** 

City Market/

The Inkwell Emporium

Tattoo shop

Perrywinkle's (2)

Fine Jewelry

Jewelry store

Onion River Co-op