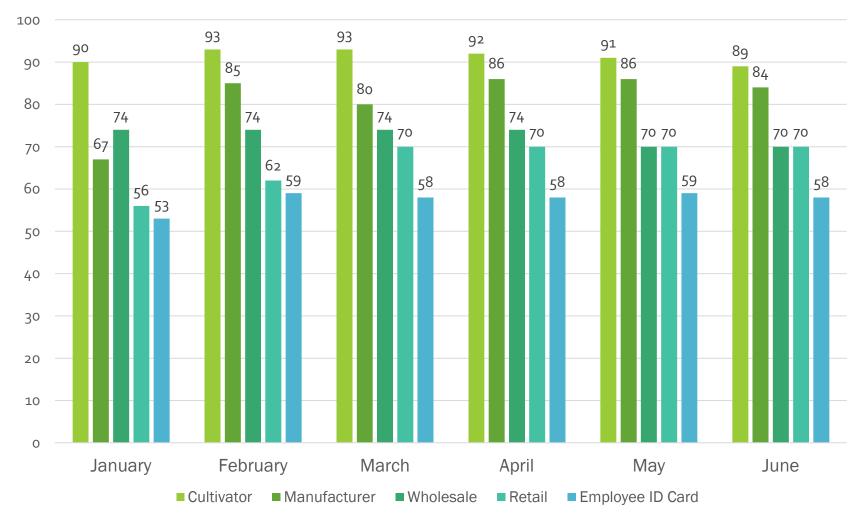

# Adult use program: licensing data

Data as of 6/20/23

Licensing cannabis establishments:

average days from submission to approval

#### Based on License Type

New cannabis establishment license application submissions:

Monthly review

Renewal cannabis establishment license renewal submissions:

by status