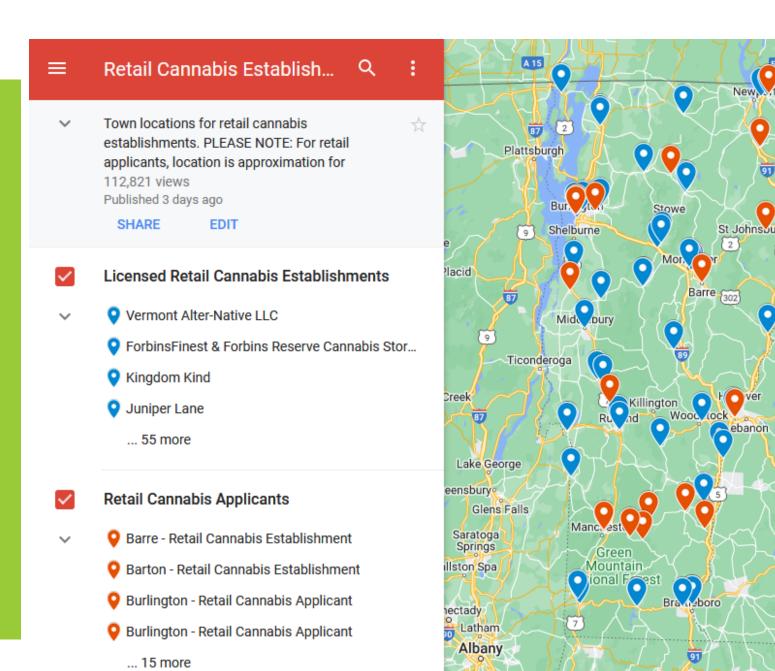

#### Retail locations in Vermont

Coaticook

Littleton

(4)

141

Μοι

Nation

93

Retail locations: areas of density

|                                | Licensed<br>Retailers (and<br>Integrated) | Retail<br>applications in<br>the queue |
|--------------------------------|-------------------------------------------|----------------------------------------|
| Burlington                     | 9                                         | 3                                      |
| Montpelier                     | 3                                         | 0                                      |
| Rutland                        | 3                                         | 0                                      |
| Morrisville                    | 3                                         | 0                                      |
| Brandon                        | 2                                         | 1                                      |
| Waterbury/<br>Waterbury Center | 2                                         | 1                                      |
| Derby                          | 1                                         | 2                                      |