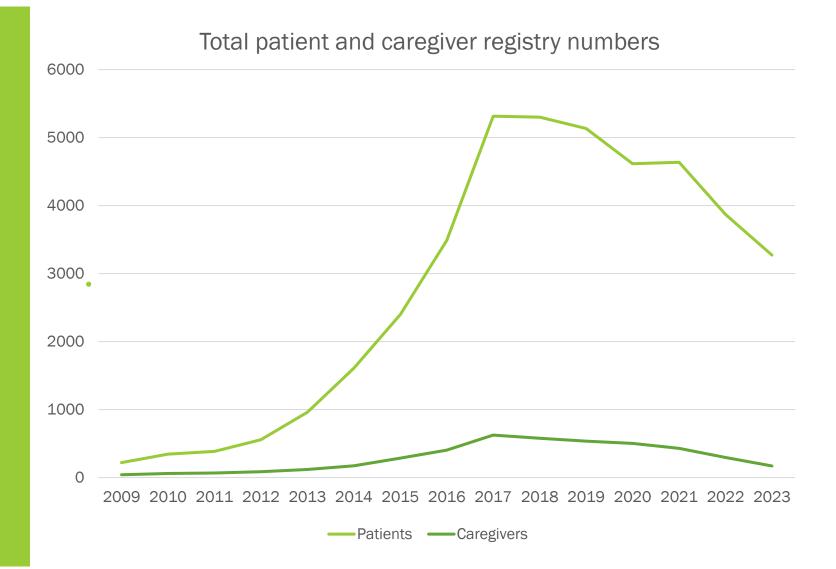

to include health warnings
  - 6 lacked sufficient information
  - 5 included prizes or giveaways of cannabis
  - 2 were considered appealing to children
  - 1 other

Inspections from May 18 - June 16

- Total inspections: 97
  - Cultivation site: 74
  - Manufacturing site: 16
  - Wholesale site: 2
  - Retail site: 5

Investigations from May 18 – June 16

- Total new investigations: 30
  - Advertising
  - Labeling deficiencies
  - Packaging non-compliance
  - Onsite consumption
  - Product registration
  - Unlicensed sale of adult-use cannabis products
- New complaints received: 18
- Notice of Violation: 2
  - Onsite consumption
  - Violation of emergency rule governing hemp derived products

# Medical program data

#### MEDICAL CANNABIS PROGRAM

Patient and caregiver numbers: 2009-2022



#### MEDICAL CANNABIS PROGRAM

Patient and caregiver numbers over last 16 months





# Adult use program: staff recommendations

Staff recommendations on social equity status

#### Staff Recommendations for Social Equity Status Approval

#### **Submission S-000003643**

Staff recommends approval of social equity status for this applicant, as the applicant meets the criteria for social equity business applicant as defined in Board Rule 1.1.3 (o)(i)

#### **Submission S-000001345**

Staff recommends approval of social equity status for this applicant, as the applicant meets the criteria for social equity business applicant as defined in Board Rule 1.1.3 (q)(i)

#### **Submission S-000003351**

Staff recommends approval of social equity status for this applicant, as the applicant meets the