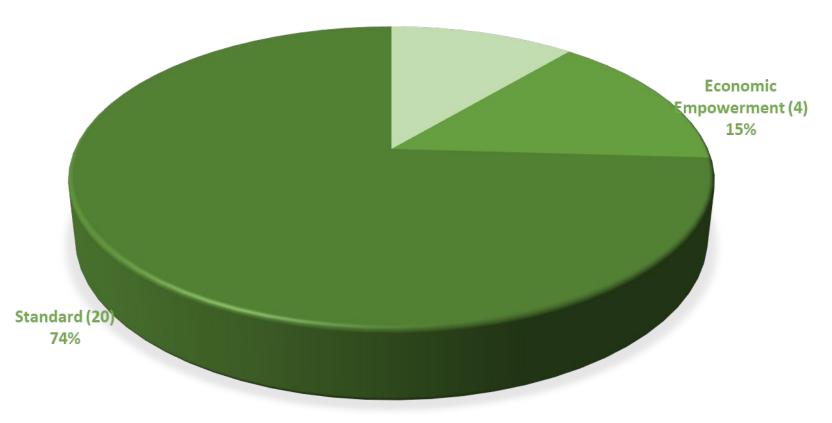

# Adult use program: staff recommendations

Staff recommendations on social equity status

#### Staff Recommendations for Social Equity Status Approval