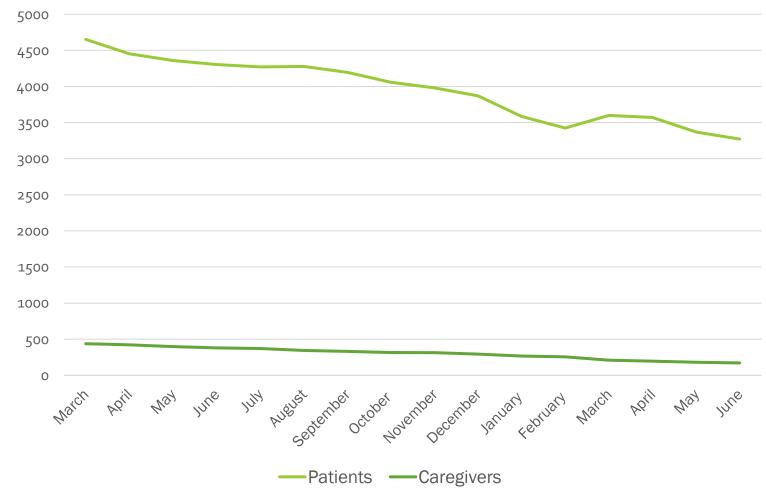

#### MEDICAL CANNABIS PROGRAM

Patient and caregiver numbers over last 16 months