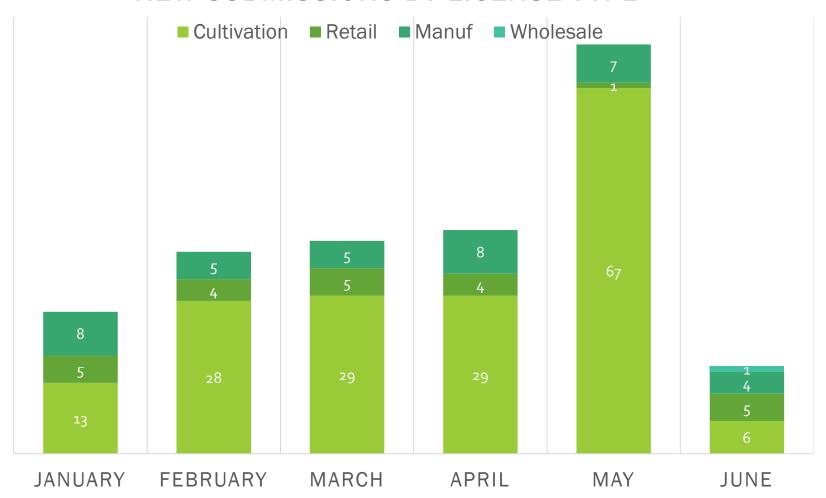

#### Based on License Type

New cannabis establishment license application submissions:

Monthly review

Renewal cannabis establishment license renewal submissions:

by status

#### **27 RENEWAL SUBMISSIONS**

5.16.23 - 6.20.2023 Social Equity (3)

11%

New cannabis establishment license application submissions:

Monthly review

Number of issued licenses by type and tier as of 6/21/23