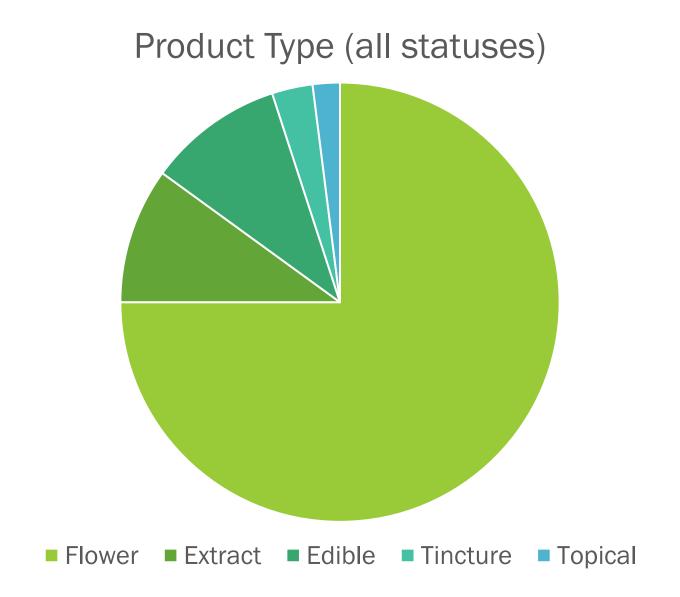

#### 2,278 total product registration applications submitted

- 267 = submitted
- 16 = under review
- 42 = resubmitted
- 340 = incomplete
- 1,928 registered products

Product registration: by status

Product registration: by product type