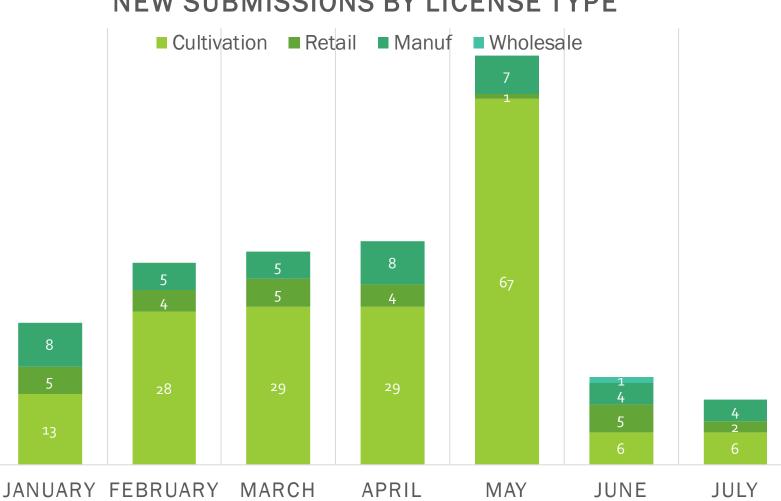

#### Based on License Type

New cannabis establishment license application submissions:

Monthly review

#### **NEW SUBMISSIONS BY LICENSE TYPE**

<u>Issued</u> indoor cultivation licenses as of 7-12-23

| Indoor Cultivator Tier 1 Small Cultivator           | 88 |
|-----------------------------------------------------|----|
| Indoor Cultivator Tier 1 Small Cultivator Amendment | 3  |
| Indoor Cultivator Tier 1 Small Cultivator Renewal   | 4  |
|                                                     |    |
| Indoor Cultivator Tier 2                            | 14 |
| Indoor Cultivator Tier 2 Amendment                  | 1  |
| Indoor Cultivator Tier 2 Renewal                    | 2  |
|                                                     |    |
| Indoor Cultivator Tier 3                            | 7  |
| Indoor Cultivator Tier 3 Amendment                  | 1  |
|                                                     |    |
| Indoor Cultivator Tier 5                            | 1  |