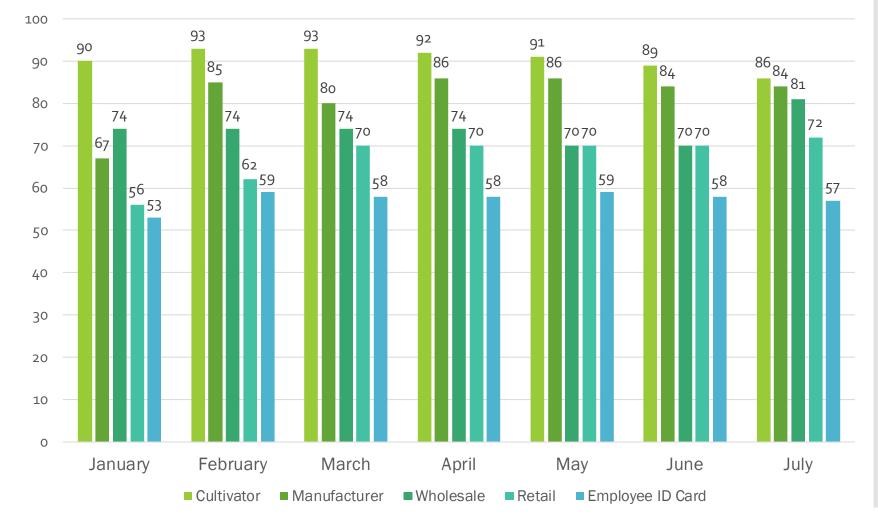

# Adult use program: licensing data

Data as of 7-12-23

Licensing cannabis establishments:

average days from submission to approval