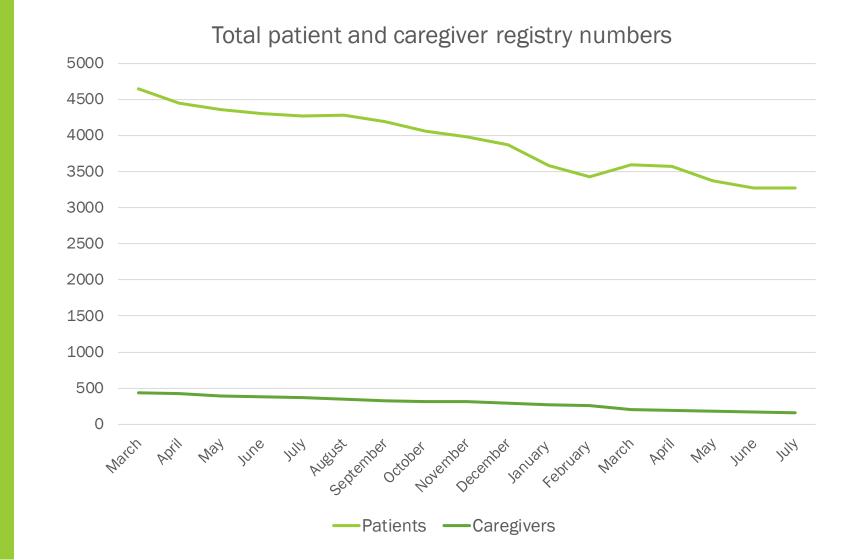

#### MEDICAL CANNABIS PROGRAM

**Patient and** caregiver numbers: 2009-2022

Total patient and caregiver registry numbers