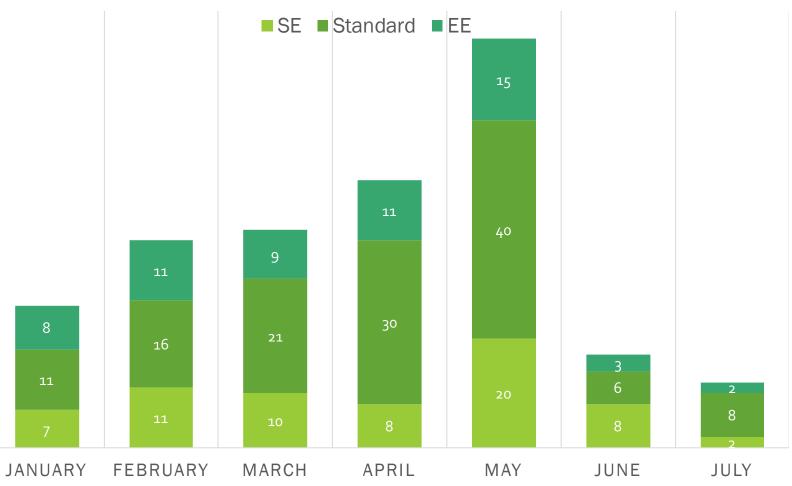

#### 25 RENEWAL SUBMISSIONS SINCE LAST BOARD MEETING

New cannabis establishment license application submissions:

**Monthly review** 