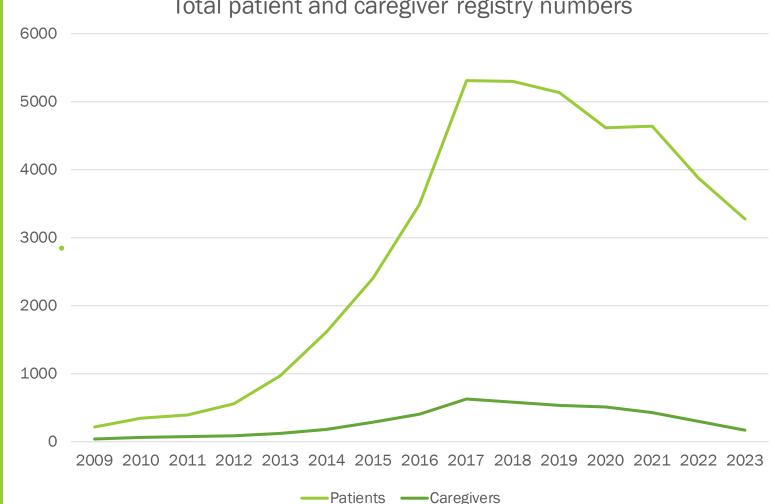

#### MEDICAL CANNABIS PROGRAM

**Patient and** caregiver numbers: 2009-2022

Total patient and caregiver registry numbers