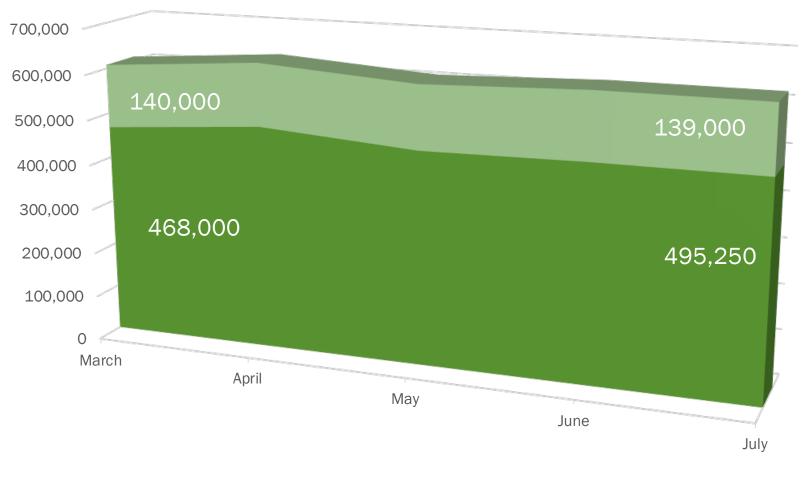

#### Canopy Capacity Change with Renewals

Outdoor Sq/Ft Indoor Sq/Ft

Product registration: status by numbers as of 7/18/23 3,142 total product registration applications submitted

- 110 = submitted
- 22 = under review
- 36 = resubmitted
- 366 = incomplete
- 26 = denied
- 1= expired
- 299 = withdrawn
- 13 = dismissed
- 2269 registered products