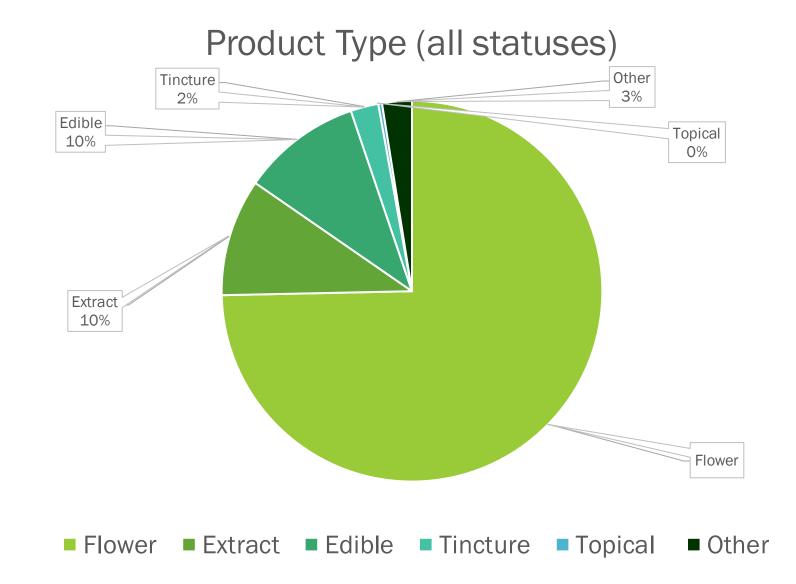

|
| Montpelier                     | 3                                         | 0                                              |
| Waterbury/<br>Waterbury Center | 2                                         | 1                                              |
| Derby                          | 2                                         | 1                                              |

Ţ

#### Canopy Capacity Change with Renewals



Outdoor Sq/Ft Indoor Sq/Ft

Product registration: status by numbers as of 7/18/23 3,142 total product registration applications submitted

- 110 = submitted
- 22 = under review
- 36 = resubmitted
- 366 = incomplete
- 26 = denied
- 1= expired
- 299 = withdrawn
- 13 = dismissed
- 2269 registered products



Product registration: by product type



# Adult use program: compliance data

Data as of 7/14/23



Inspections from June 19 – July 14 Total inspections: 68

- Cultivation site: 47
- Manufacturing site: 11
- Retail site: 9
- Wholesale site: 1

Investigations from June 19 – July 14 Total new investigations: 4

- Packaging non-compliance
- Product registration
- Diversion
- Contamination of cultivation site
- New complaints received: 17Notice of Violation: 0

# Medical program data

Data as of 7-18-23

#### MEDICAL CANNABIS PROGRAM

**Patient and** caregiver numbers: 2009-2022



Total patient and caregiver registry numbers



#### MEDICAL CANNABIS PROGRAM

Patient and caregiver numbers over last 16 months



# Adult use program: staff recommendations

7-12-23

Staff recommendations on social equity status

#### Staff Recommenda