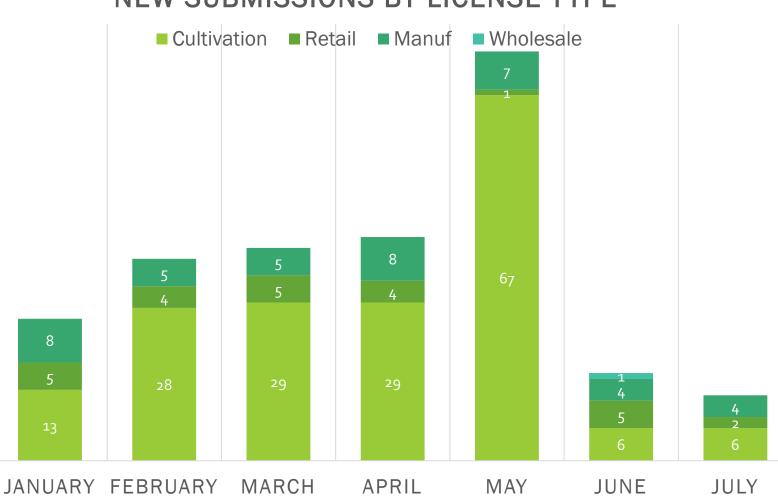

#### Based on License Type

New cannabis establishment license application submissions:

Monthly review

#### **NEW SUBMISSIONS BY LICENSE TYPE**

<u>Issued</u> indoor cultivation licenses as of 7-12-23

| Indoor Cultivator Tier 1 Small Cultivator           | 88 |
|-----------------------------------------------------|----|
| Indoor Cultivator Tier 1 Small Cultivator Amendment | 3  |
| Indoor Cultivator Tier 1 Small Cultivator Renewal   | 4  |
|                                                     |    |
| Indoor Cultivator Tier 2                            | 14 |
| Indoor Cultivator Tier 2 Amendment                  | 1  |
| Indoor Cultivator Tier 2 Renewal                    | 2  |
|                                                     |    |
| Indoor Cultivator Tier 3                            | 7  |
| Indoor Cultivator Tier 3 Amendment                  | 1  |
|                                                     |    |
| Indoor Cultivator Tier 5                            | 1  |