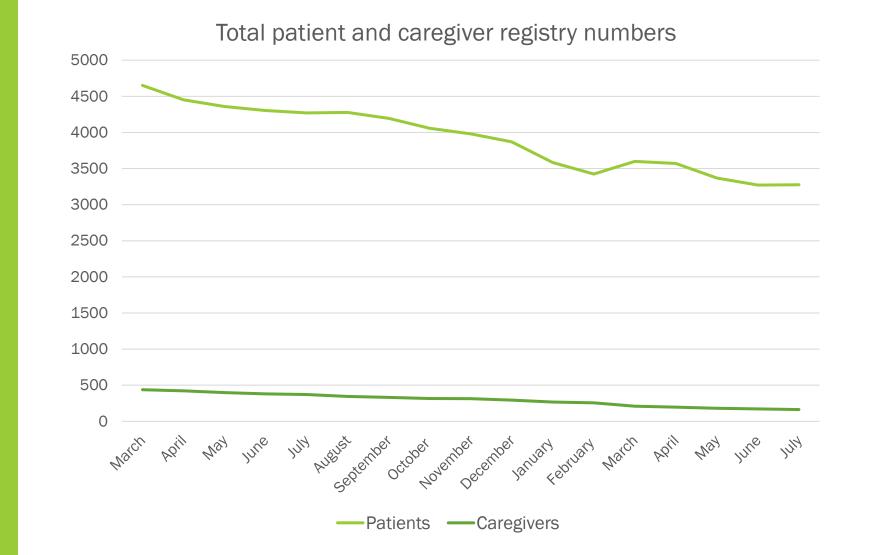

# Medical program data

Data as of 7-18-23

#### MEDICAL CANNABIS PROGRAM

Patient and caregiver numbers: 2009-2022

Total patient and caregiver registry numbers

----Patients ----Caregivers