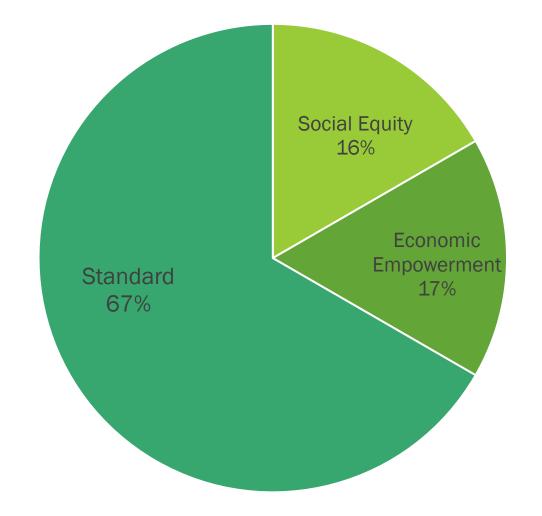

#### 25 RENEWAL SUBMISSIONS SINCE LAST BOARD MEETING

New cannabis establishment license application submissions:

**Monthly review** 