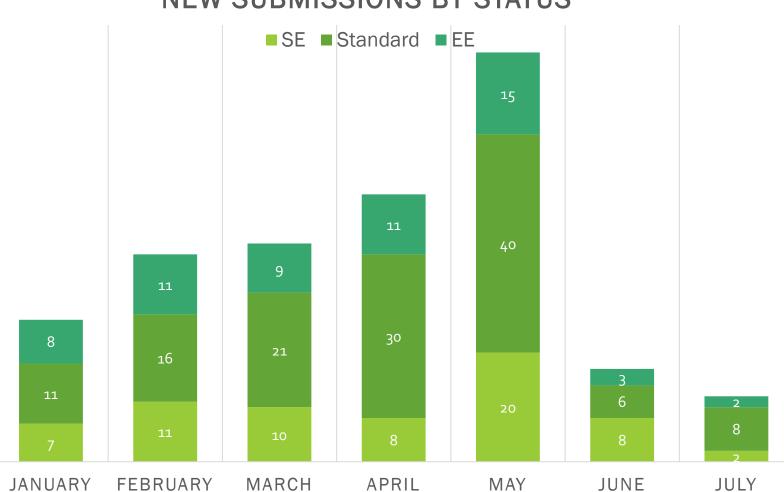

#### NEW SUBMISSIONS BY STATUS

Renewal cannabis establishment license renewal submissions:

by status