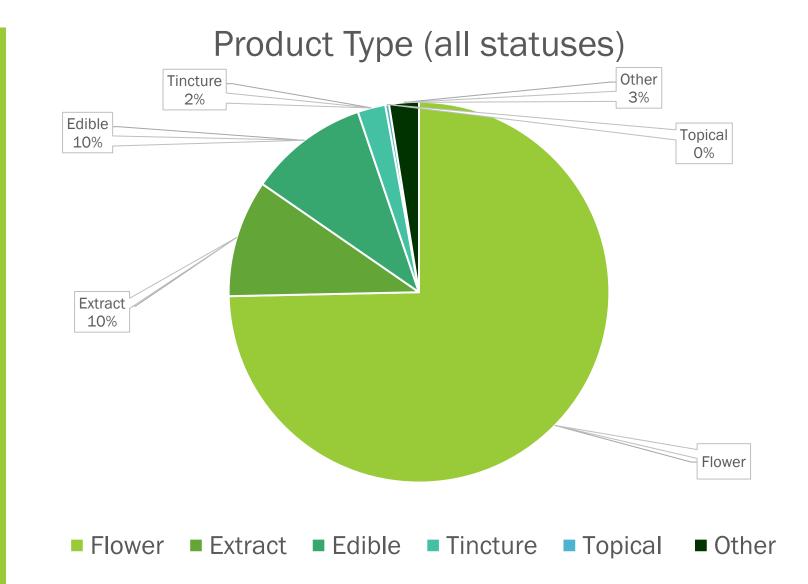

|
| Montpelier                     | 3                                         | 0                                              |
| Waterbury/<br>Waterbury Center | 2                                         | 1                                              |
| Derby                          | 2                                         | 1                                              |

#### Canopy Capacity Change with Renewals



■ Outdoor Sq/Ft ■ Indoor Sq/Ft

Product registration: status by numbers as of 7/18/23 3,142 total product registration applications submitted

- 110 = submitted
- 22 = under review
- 36 = resubmitted
- 366 = incomplete
- 26 = denied
- 1= expired
- 299 = withdrawn
- 13 = dismissed
- 2269 registered products

Product registration: by product type



# Adult use program: compliance data

Data as of 7/14/23

Inspections from June 19 – July 14 Total inspections: 68

- Cultivation site: 47
- Manufacturing site: 11
- •Retail site: 9
- Wholesale site: 1

Investigations from June 19 – July 14 Total new investigations: 4

- Packaging non-compliance
- Product registration
- Diversion
- Contamination of cultivation site
- New complaints received: 17Notice of Violation: 0

# Medical program data

Data as of 7-18-23

#### MEDICAL CANNABIS PROGRAM

Patient and caregiver numbers: 2009-2022



Total patient and caregiver registry numbers

----Patients ----Caregivers

#### MEDICAL CANNABIS PROGRAM

Patient and caregiver numbers over last 16 months



# Adult use program: staff recommendations

7-12-23

Staff recommendations on social equity status