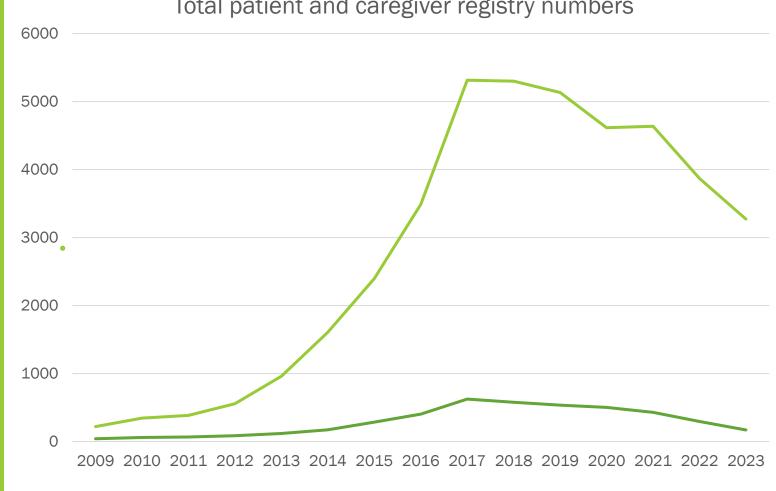

#### MEDICAL CANNABIS PROGRAM

Patient and caregiver numbers: 2009-2022

Total patient and caregiver registry numbers

----Patients ----Caregivers