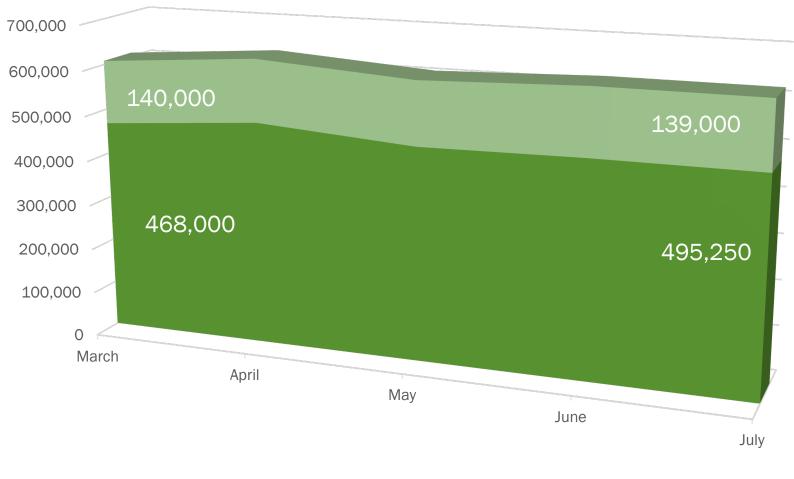

#### Canopy Capacity Change with Renewals

■ Outdoor Sq/Ft ■ Indoor Sq/Ft

Product registration: status by numbers as of 7/18/23 3,142 total product registration applications submitted

- 110 = submitted
- 22 = under review
- 36 = resubmitted
- 366 = incomplete
- 26 = denied
- 1= expired
- 299 = withdrawn
- 13 = dismissed
- 2269 registered products