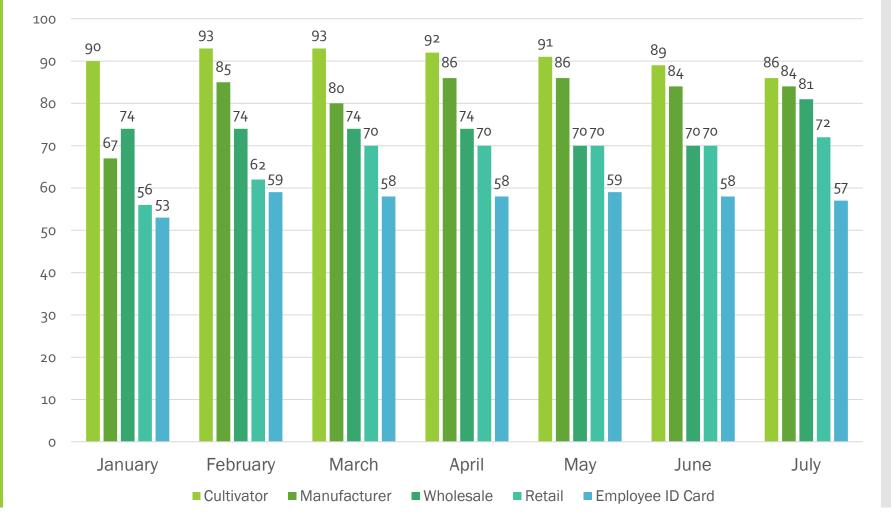

# Adult use program: licensing data

Data as of 7-12-23

Licensing cannabis establishments:

average days from submission to approval

#### Based on License Type

New cannabis establishment license application submissions:

Monthly review