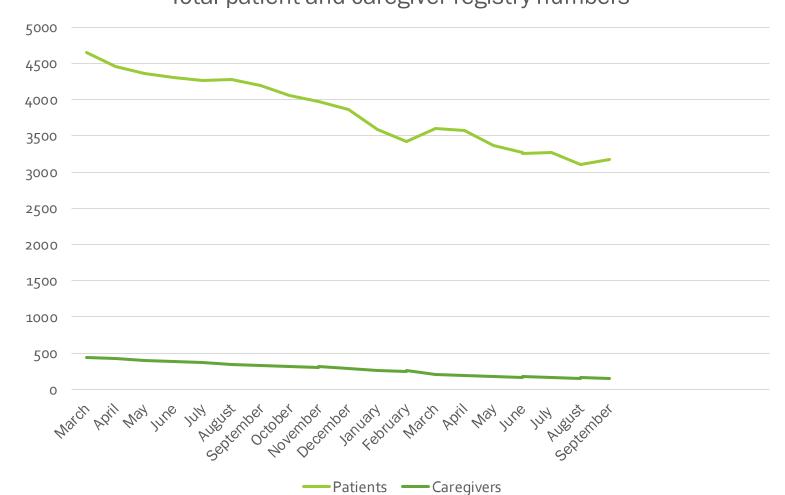

# Medical Program Data

As of 9-25-23

Patient and caregiver numbers: 2009-2023

Total patient and caregiver registry numbers

As of 9-25-23

Patient and caregiver numbers

Total patient and caregiver registry numbers