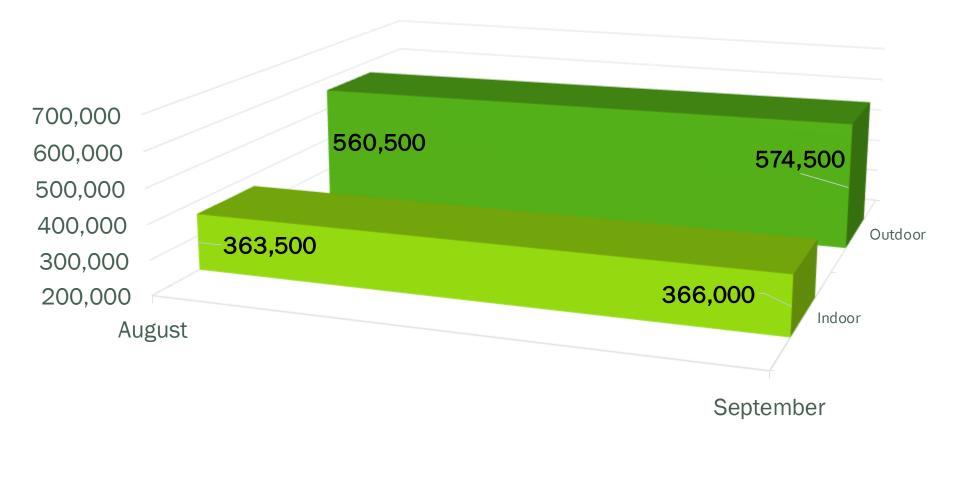

il Cannabis Establishment
  - 💡 Bethel Retail Cannabis Establishment
  - 💡 Burlington Retail Cannabis Applicant
  - 💡 Burlington Retail Cannabis Applicant

... 13 more



Retail locations in Burlington



Licensees confirmed not renewing as of 9/26/23

| License Type   | Priority Status      |
|----------------|----------------------|
| Outdoor Tier 1 | Standard             |
| Outdoor Tier 1 | Economic Empowerment |
| Outdoor Tier 1 | Economic Empowerment |
| Outdoor Tier 1 | Economic Empowerment |
| Outdoor Tier 2 | Standard             |
| Outdoor Tier 3 | Standard             |
| Outdoor Tier 4 | Standard             |
| Indoor Tier 1  | Social Equity        |
| Indoor Tier 2  | Social Equity        |
| Mixed Tier 1   | Economic Empowerment |

#### Licensed Canopy Capacity in Sq. Ft.



Indoor Outdoor



# Adult use program: compliance data

Data as of 9/22/23

Advertising Data since 11/21/22

- 146 Total advertising submissions received and reviewed
  - Approved: 57%
  - Denied: 41%
  - Partial Approval: 2%
- Reasons for Denial\*
  - 48% Insufficient data to meet 15% youth audience composition threshold
  - 33% Missing health warning
  - 12% Insufficient information provided for review
  - 12% Advertises cannabis prizes or giveaways
  - 3% Appealing to children
  - 7% Other

\*There may be multiple reasons for denial

Summary of compliance work from 8/26 – 9/22

- New complaints received: 7
- Total new investigations: 10
  - Inversion
  - One location rule
  - Unlicensed cultivation operation\*
  - On-site consumption
  - Unlicensed retail operation\*
- Observed produc