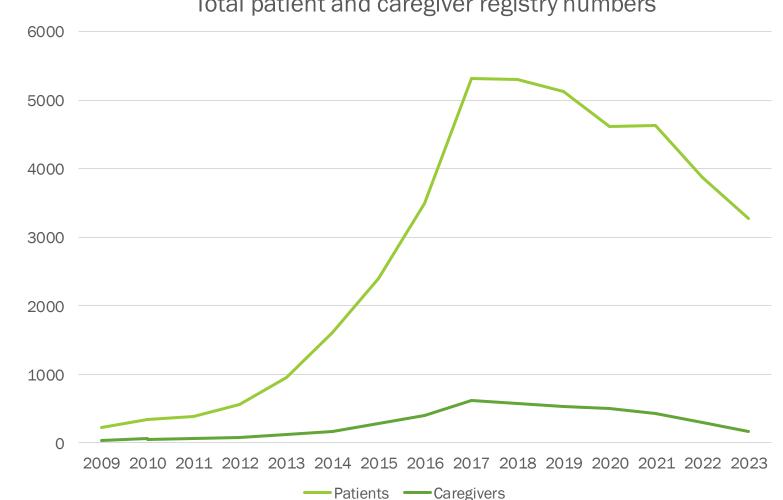

# Medical Program Data

As of 9-25-23

Patient and caregiver numbers: 2009-2023

Total patient and caregiver registry numbers

As of 9-25-23

Patient and caregiver numbers

Total patient and caregiver registry numbers