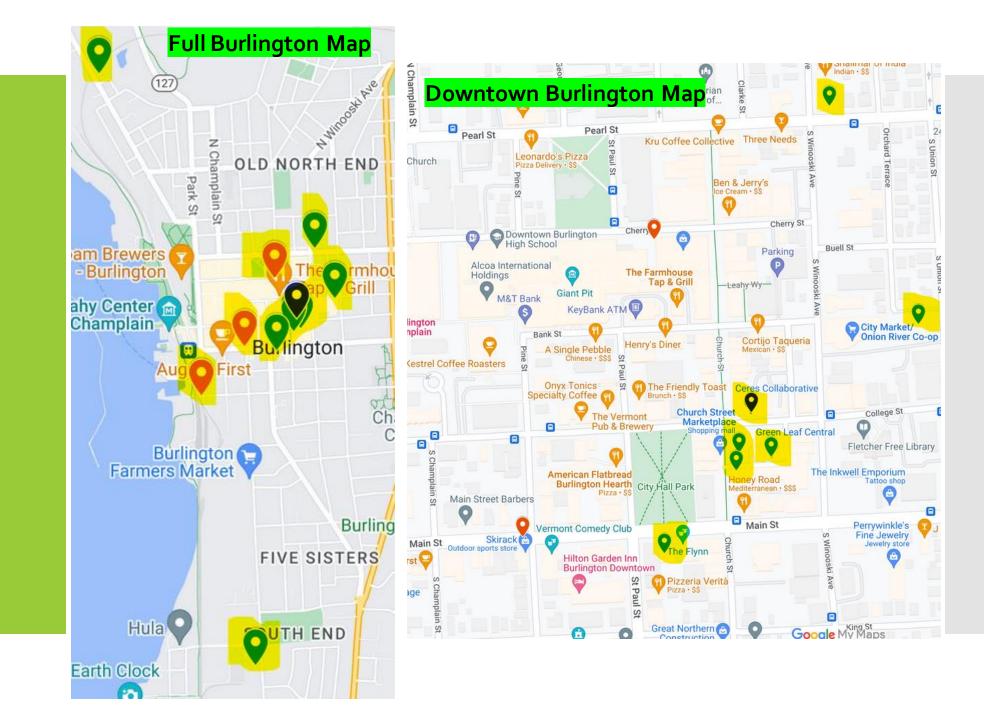

... 13 more

Retail locations in Burlington

Licensees confirmed not renewing as of 9/26/23

| License Type   | Priority Status      |
|----------------|----------------------|
| Outdoor Tier 1 | Standard             |
| Outdoor Tier 1 | Economic Empowerment |
| Outdoor Tier 1 | Economic Empowerment |
| Outdoor Tier 1 | Economic Empowerment |
| Outdoor Tier 2 | Standard             |
| Outdoor Tier 3 | Standard             |
| Outdoor Tier 4 | Standard             |
| Indoor Tier 1  | Social Equity        |
| Indoor Tier 2  | Social Equity        |
| Mixed Tier 1   | Economic Empowerment |