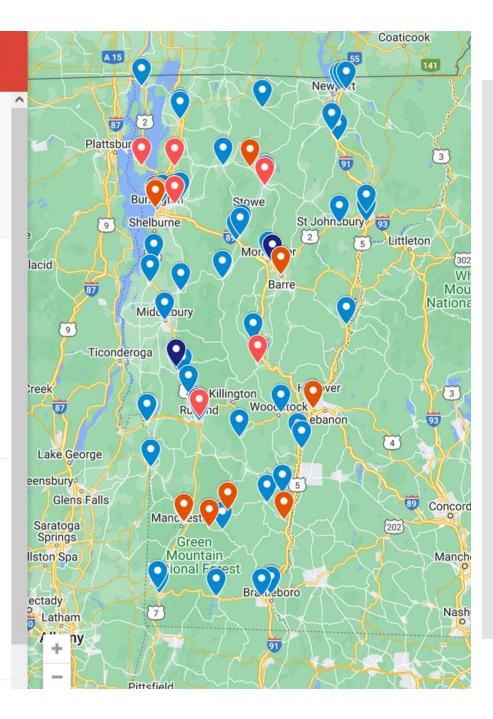

Retail locations: areas of density

|                                | Licensed<br>Retailers (and<br>Integrated) | Retail initial<br>applications in<br>the queue |
|--------------------------------|-------------------------------------------|------------------------------------------------|
| Burlington                     | 9                                         | 3                                              |
| Morrisville                    | 4                                         | 0                                              |
| Rutland                        | 3                                         | 1                                              |
| Waterbury/<br>Waterbury Center | 3                                         | 1                                              |
| Montpelier                     | 3                                         | 0                                              |
| Brandon                        | 3                                         | 0                                              |
| Derby                          | 3                                         | 0                                              |

Retail locations in Vermont