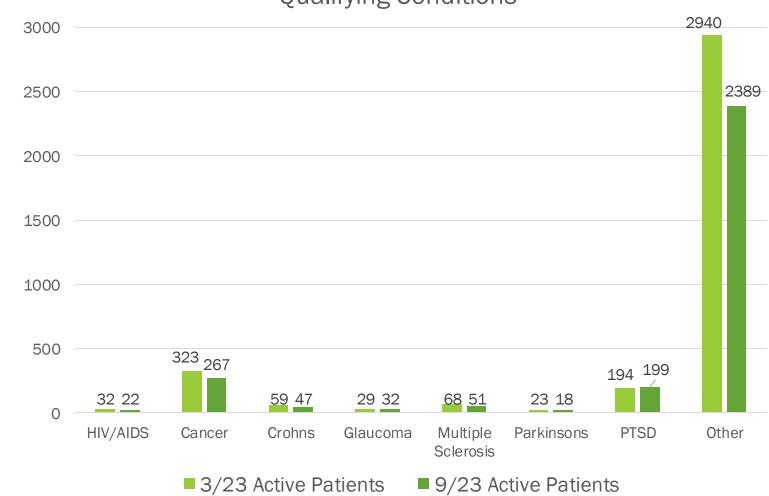

As of 9-25-23

Registered patient qualifying conditions over last 6 months

#### Qualifying Conditions

Symptom within "other" qualifying condition over last 6 months

Staff recommendations on social equity status