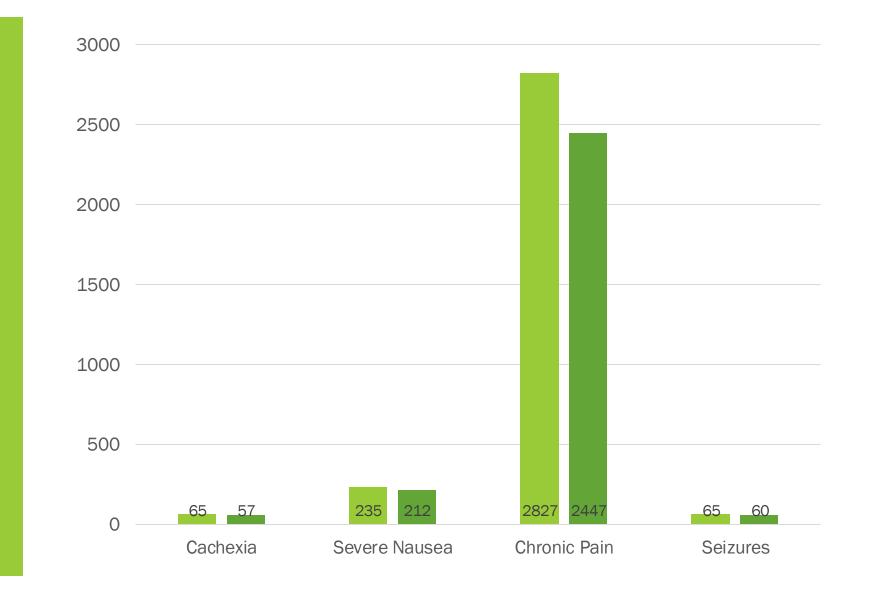

As of 9-25-23

Registered patient qualifying conditions over last 6 months

#### Qualifying Conditions

Symptom within "other" qualifying condition over last 6 months

Staff recommendations on social equity status