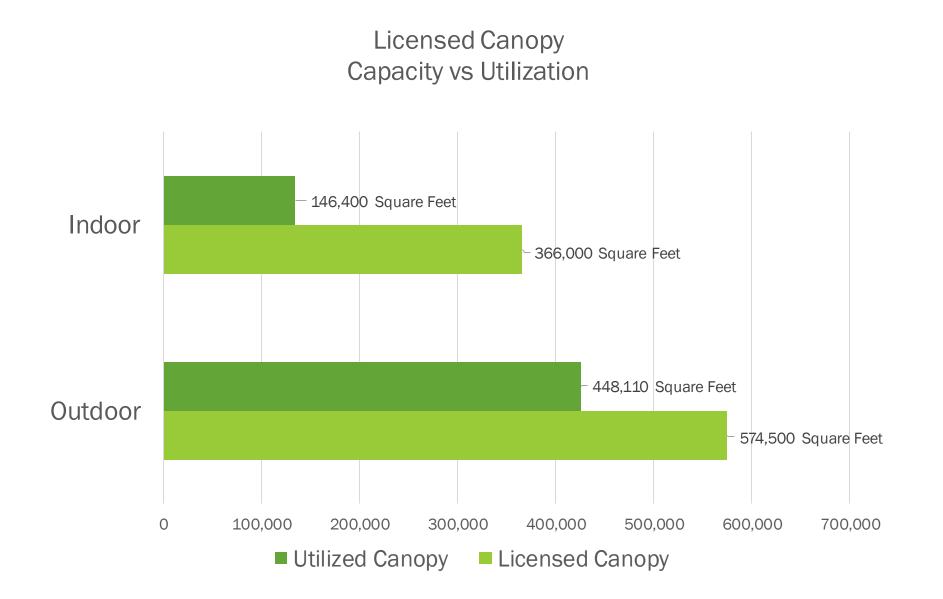

ishment
  - 💡 Bethel Retail Cannabis Establishment
  - 💡 Burlington Retail Cannabis Applicant
  - 💡 Burlington Retail Cannabis Applicant

... 13 more



Retail locations in Burlington



Licensees confirmed not renewing as of 9/26/23

| License Type   | Priority Status      |
|----------------|----------------------|
| Outdoor Tier 1 | Standard             |
| Outdoor Tier 1 | Economic Empowerment |
| Outdoor Tier 1 | Economic Empowerment |
| Outdoor Tier 1 | Economic Empowerment |
| Outdoor Tier 2 | Standard             |
| Outdoor Tier 3 | Standard             |
| Outdoor Tier 4 | Standard             |
| Indoor Tier 1  | Social Equity        |
| Indoor Tier 2  | Social Equity        |
| Mixed Tier 1   | Economic Empowerment |

#### Licensed Canopy Capacity in Sq. Ft.



Indoor Outdoor



# Adult use program: compliance data

Data as of 9/22/23

Advertising Data since 11/21/22

- 146 Total advertising submissions received and reviewed
  - Approved: 57%
  - Denied: 41%
  - Partial Approval: 2%
- Reasons for Denial\*
  - 48% Insufficient data to meet 15% youth audience composition threshold
  - 33% Missing health warning
  - 12% Insufficient information provided for review
  - 12% Advertises cannabis prizes or giveaways
  - 3% Appealing to children
  - 7% Other

\*There may be multiple reasons for denial

Summary of compliance work from 8/26 – 9/22

- New complaints received: 7
- Total new investigations: 10
  - Inversion
  - One location rule
  - Unlicensed cultivation operation\*
  - On-site consumption
  - Unlicensed retail operation\*
- Observed product destruction: 1
-