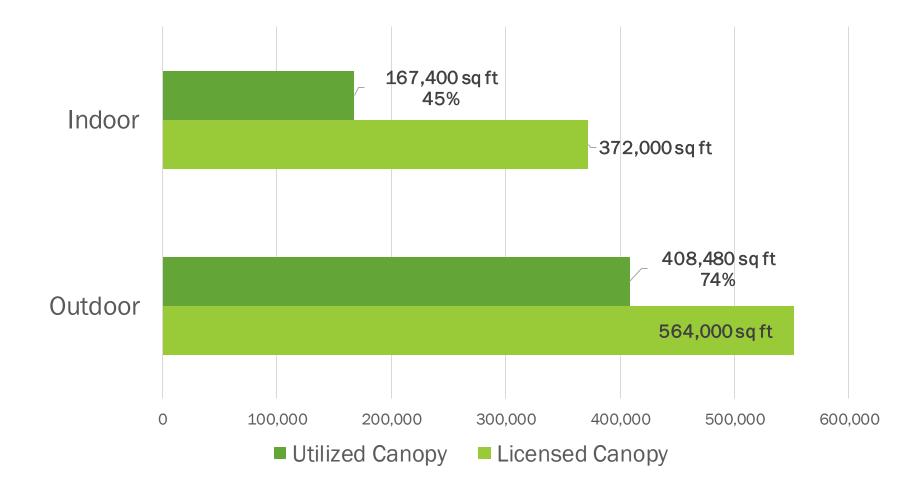

cturers Tier 2 | Economic Empowerment | 1     |
|                      |                      |       |
|                      |                      |       |
| Total                |                      | 36    |

New initial applications since last Board meeting

| Pending | Applying For             |
|---------|--------------------------|
| 1       | Indoor Cultivator Tier 1 |
| 1       | Manufactures Tier 1      |
| 1       | Manufactures Tier 2      |
| 1       | Retail                   |

Reason(s) for relinquishing license

ADULT USE PROGRAM

Licensees confirmed not renewing as of 12/18/23



Factors contributing to decision to relinquish license

ADULT USE PROGRAM

Licensees confirmed not renewing as of 12/18/23





#### Licensed Canopy Square Footage Capacity vs. Utilization



# Adult use program: compliance data

Data as of 11/27/23

Summary of compliance work from 11/28/23 – 12/15/23

- New complaints received: 10
- Total new investigations: 4
  - Operating without a license
  - Compliance with Department of Fire Safety regulations
  - Compliance with employee ID card requirements
  - General compliance
- Observation of product destruction due to license relinquishment: 2
- Notices of Violation issued: 5
  - Inversion
  - Unlicensed retail sales
  - Failure to comply with Department of Fire Safety regulations
  - Operating without a license: failure to renew upon license expiration
  - Operating without a license: transitioning business ownership without a renewal

#### Corrective Action Plan issued: 2

- Compliance with Division of Fire Safety requirements