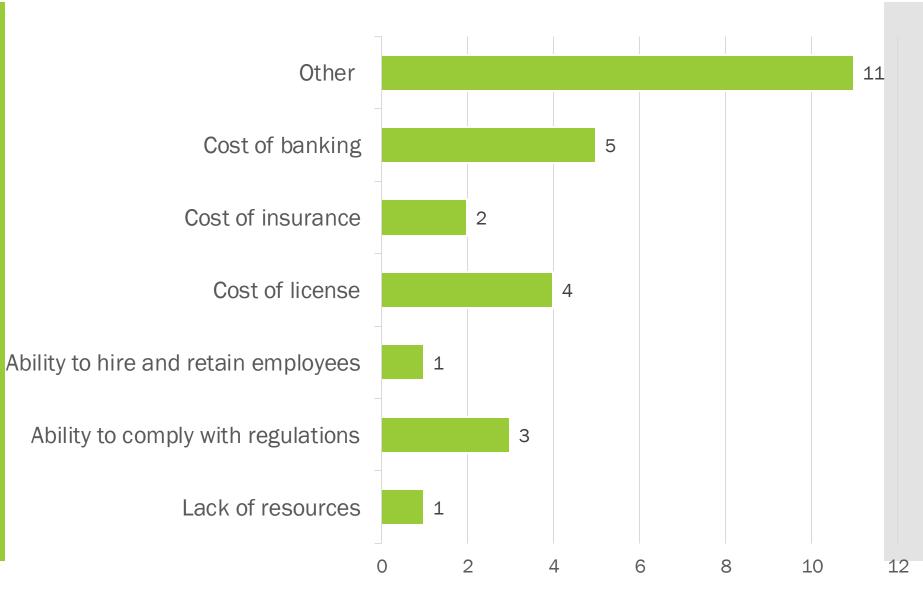

Reason(s) for relinquishing license

ADULT USE PROGRAM

Licensees confirmed not renewing as of 12/18/23

Factors contributing to decision to relinquish license

ADULT USE PROGRAM

Licensees confirmed not renewing as of 12/18/23