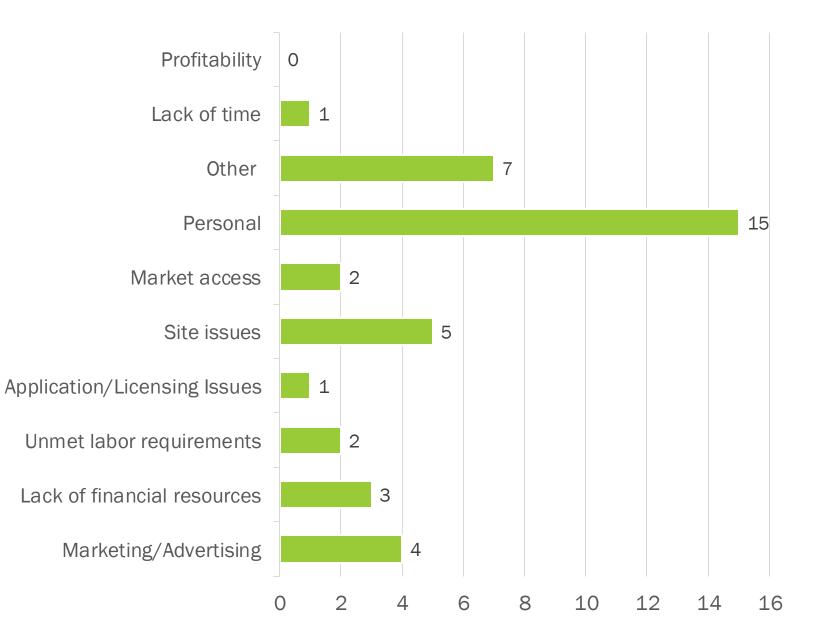

Reason(s) for relinquishing license

ADULT USE PROGRAM

Licensees confirmed not renewing as of 12/18/23

Factors contributing to decision to relinquish license

ADULT USE PROGRAM

Licensees confirmed not renewing as of 12/18/23