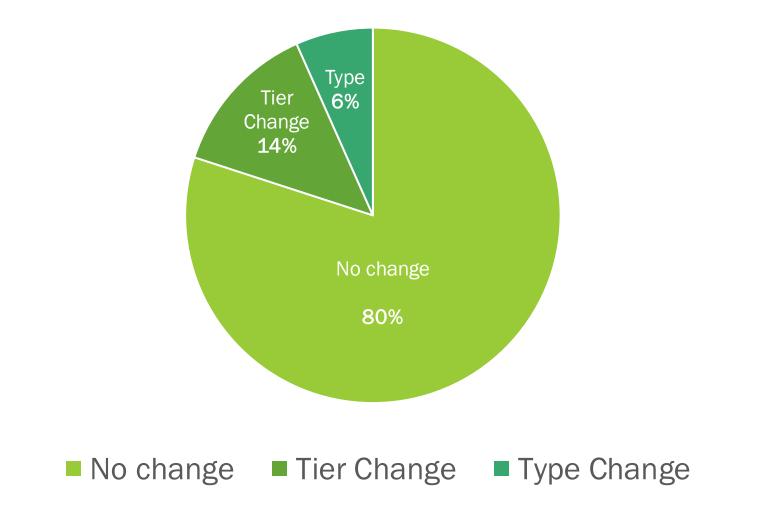

#### Renewal Changes by Type and Tier

**Issued renewals:** cultivators and manufacturers

#### License Type Change Upon Renewal

**Issued renewals:** cultivators and manufacturers

#### License Tier Change Upon Renewal

Retail locations: areas of density (2 or more locations)

|                                  | Licensed Retailers<br>(and Integrated) | Retail initial<br>applications in the<br>queue |
|----------------------------------|----------------------------------------|------------------------------------------------|
| Barre                            | 1                                      | 1                                              |
| Barton                           | 2                                      |                                                |
| Bennington                       | 2                                      |                                                |
| Brandon                          | 3                                      |                                                |
| Brattleboro/<br>West Brattleboro | 3                                      |                                                |
| Burlington                       | 10                                     | 3                                              |
| Derby                            | 3                                      |                                                |
| Essex/Essex<br>Junction          | 2                                      | 1                                              |
| Fair Haven                       | 2                                      |                                                |