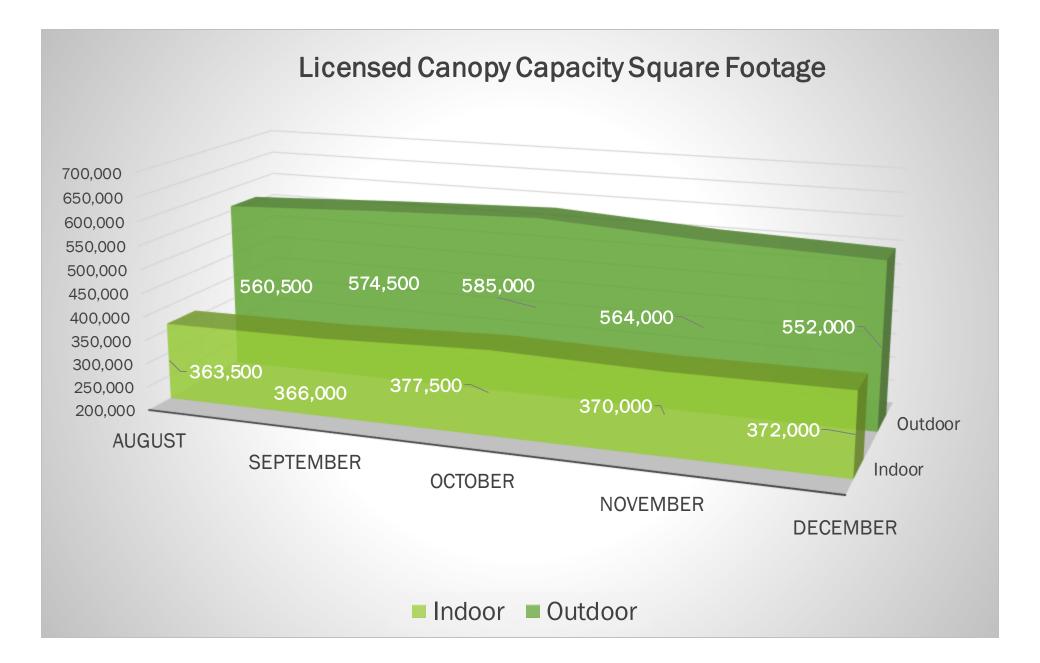

| Manufacturers Tier 1 | Social Equity        | 2     |
| Manufacturers Tier 2 | Economic Empowerment | 1     |
|                      |                      |       |
|                      |                      |       |
| Total                |                      | 36    |

New initial applications since last Board meeting

| Pending | Applying For             |
|---------|--------------------------|
| 1       | Indoor Cultivator Tier 1 |
| 1       | Manufactures Tier 1      |
| 1       | Manufactures Tier 2      |
| 1       | Retail                   |

Reason(s) for relinquishing license

ADULT USE PROGRAM

Licensees confirmed not renewing as of 12/18/23



Factors contributing to decision to relinquish license

ADULT USE PROGRAM

Licensees confirmed not renewing as of 12/18/23





#### Licensed Canopy Square Footage Capacity vs. Utilization



# Adult use program: compliance data

Data as of 11/27/23

Summary of compliance work from 11/28/23 – 12/15/23

- New complaints received: 10
- Total new investigations: 4
  - Operating without a license
  - Compliance with Department of Fire Safety regulations
  - Compliance with employee ID card requirements
  - General compliance
- Observation of product destruction due to license relinquishment: 2
- Notices of Violation issued: 5
  - Inversion
  - Unlicensed retail sales
  - Failure to comply with Department of Fire Safety regulations
  - Operating without a license: failure to renew upon license expiration
  - Operating without a license: transitioning business ownership without a renewal

#### Corrective Action Plan is