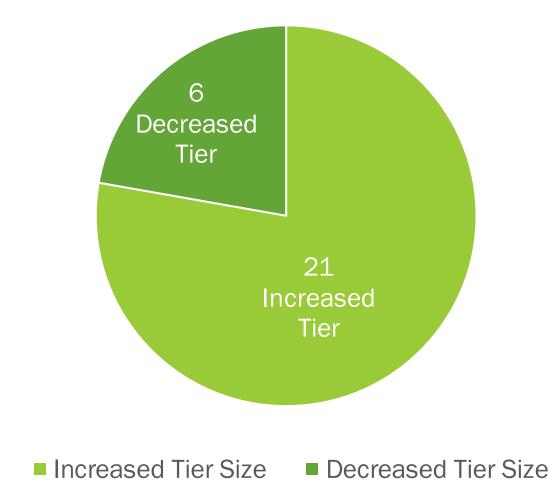

#### License Tier Change Upon Renewal

Retail locations: areas of density (2 or more locations)

|                                  | Licensed Retailers<br>(and Integrated) | Retail initial<br>applications in the<br>queue |
|----------------------------------|----------------------------------------|------------------------------------------------|
| Barre                            | 1                                      | 1                                              |
| Barton                           | 2                                      |                                                |
| Bennington                       | 2                                      |                                                |
| Brandon                          | 3                                      |                                                |
| Brattleboro/<br>West Brattleboro | 3                                      |                                                |
| Burlington                       | 10                                     | 3                                              |
| Derby                            | 3                                      |                                                |
| Essex/Essex<br>Junction          | 2                                      | 1                                              |
| Fair Haven                       | 2                                      |                                                |