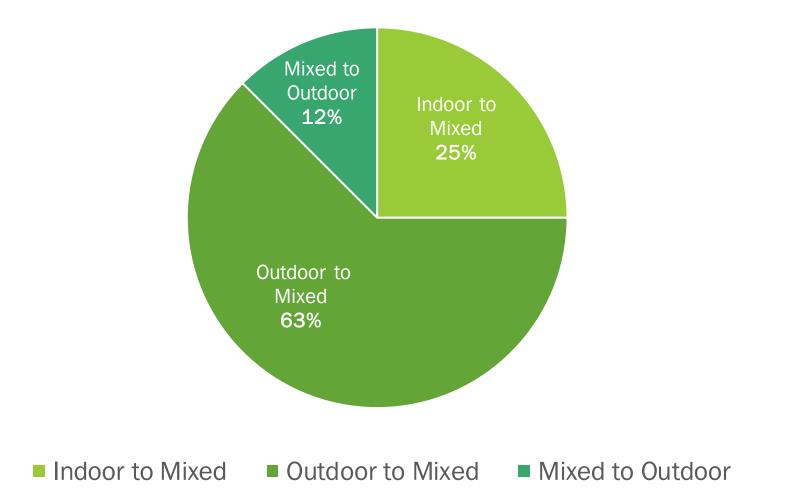

#### Renewal Changes by Type and Tier

**Issued renewals:** cultivators and manufacturers

#### License Type Change Upon Renewal

**Issued renewals:** cultivators and manufacturers

#### License Tier Change Upon Renewal

Retail locations: areas of density (2 or more locations)

|                                  | Licensed Retailers<br>(and Integrated) | Retail initial<br>applications in the<br>queue |
|----------------------------------|----------------------------------------|------------------------------------------------|
| Barre                            | 1                                      | 1                                              |
| Barton                           | 2                                      |                                                |
| Bennington                       | 2                                      |                                                |
| Brandon                          | 3                                      |                                                |
| Brattleboro/<br>West Brattleboro | 3                                      |                                                |
| Burlington                       | 10                                     | 3                                              |
| Derby                            | 3                                      |                                                |
| Essex/Essex<br>Junction          | 2                                      | 1                                              |
| Fair Haven                       | 2                                      |                                                |