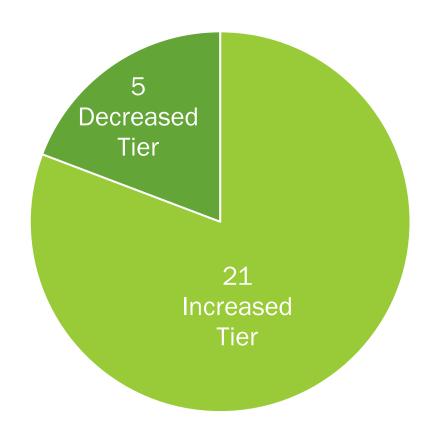

2                         |
| Wholesaler           | 8                         |
| Retailer             | 75                        |
| Integrated           | 3                         |

Licensees confirmed not renewing as of 2/26/24

| Priority Status      | Total |
|----------------------|-------|
| Standard             | 37    |
| Economic Empowerment | 10    |
| Social Equity        | 7     |
|                      |       |
| TOTAL                | 54    |

**Issued renewals:**cultivators and manufacturers

#### Renewal Changes by Type and Tier



- No change
- Type Change

- Tier Change
- Both Type & Tier Change

Issued renewal changes: cultivators

#### License Type Change Upon Renewal



Issued renewal changes: cultivators and manufacturers

#### License Tier Change Upon Renewal



Increased Tier Size

Decreased Tier Size

# Cultivation Tier and Type Changes Upon Renewal

| Cultivation Type/Tier Change:   | Number of Licensees: |
|---------------------------------|----------------------|
| Indoor Tier 1 1 Indoor Tier 2   | 2                    |
| Indoor Tier 1 → Mixed Tier 1    | 4                    |
|                                 |                      |
| Outdoor Tier 1 1 Outdoor Tier 2 | 2                    |
| Outdoor Tier 1 1 Outdoor Tier 3 | 1                    |
| Outdoor Tier 1 → Mixed Tier 1   | 1                    |
|                                 |                      |
| Mixed Tier 1 → Outdoor Tier 1   | 3                    |
| Mixed Tier 1  Mixed Tier 3      | 2                    |
|                                 |