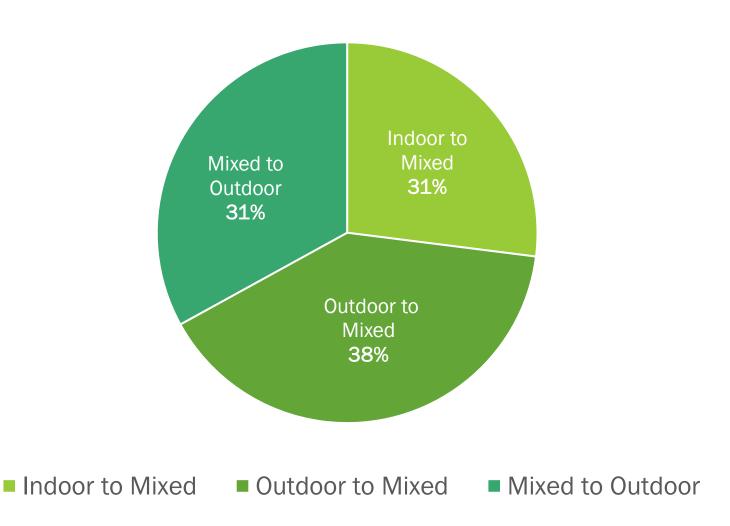

#### License Type Change Upon Renewal

Issued renewal changes: cultivators and manufacturers