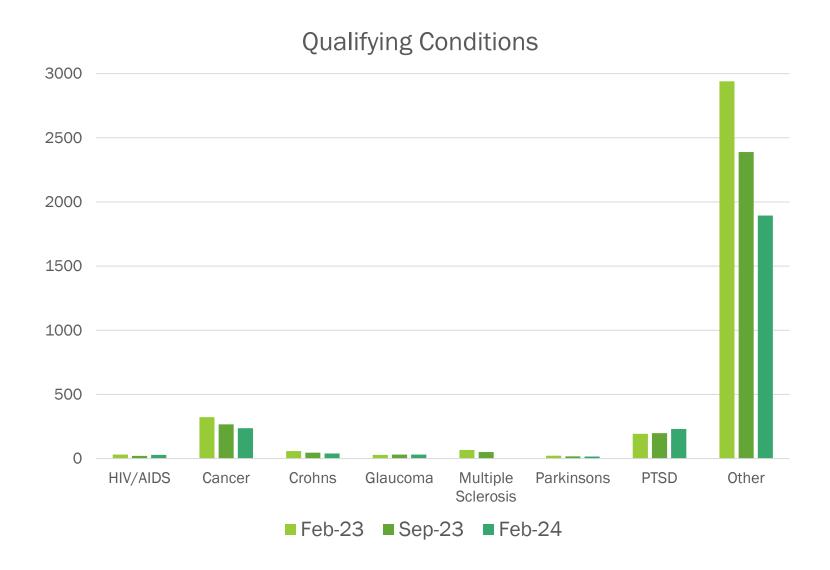

## Patient and caregiver numbers

Registered patient qualifying conditions over last 11 months

Registered patients over last 11 months