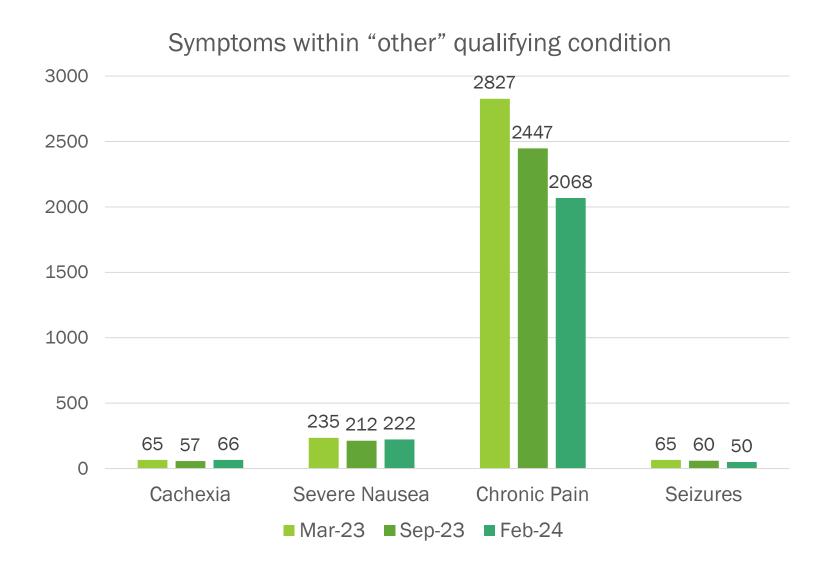

## Patient and caregiver numbers

Registered patient qualifying conditions over last 11 months

Registered patients over last 11 months