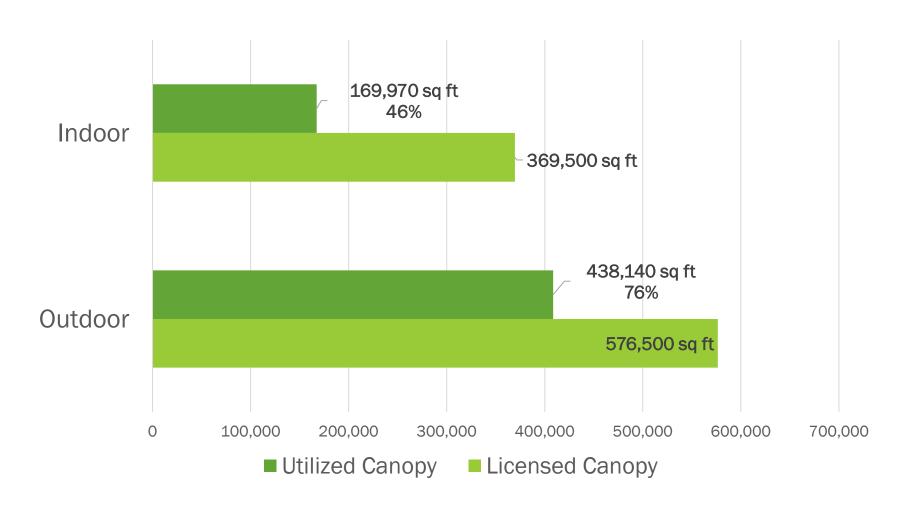

#### Licensed Canopy Square Footage Capacity vs. Utilization

Retail locations: areas of density (2 or more locations)

|                                  | Licensed Retailers<br>(and Integrated) | Retail initial applications in the queue |
|----------------------------------|----------------------------------------|------------------------------------------|
| Barre                            | 1                                      | 1                                        |
| Barton                           | 2                                      |                                          |
| Bennington                       | 2                                      |                                          |
| Brandon                          | 3                                      |                                          |
| Brattleboro/<br>West Brattleboro | 3                                      |                                          |
| Burlington                       | 12                                     | 1                                        |
| Derby                            | 3                                      |                                          |
| Essex/Essex<br>Junction          | 2                                      | 1                                        |
| Fair Haven                       | 2                                      |                                          |