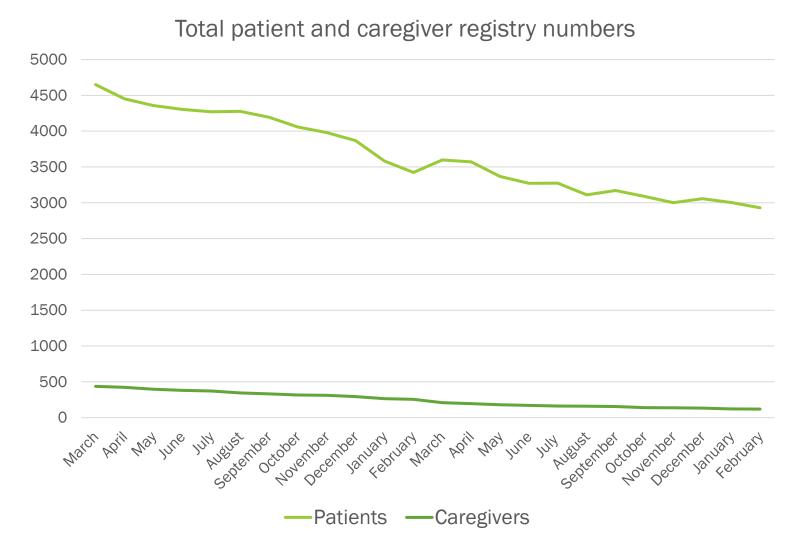

## Patient and caregiver numbers

Registered patient qualifying conditions over last 11 months

Registered patients over last 11 months