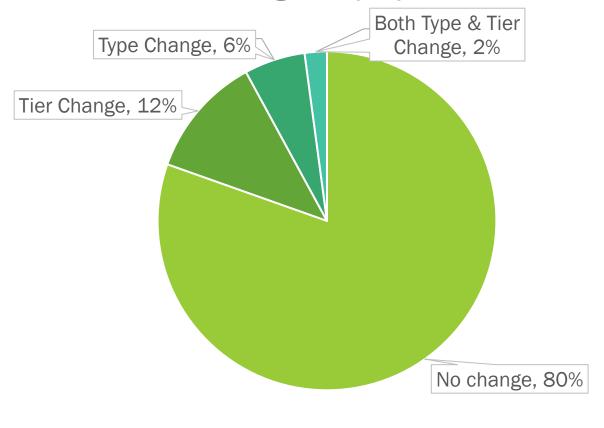

#### Renewal Changes by Type and Tier

- No change
- Type Change

- Tier Change
- Both Type & Tier Change

Issued renewal changes: cultivators