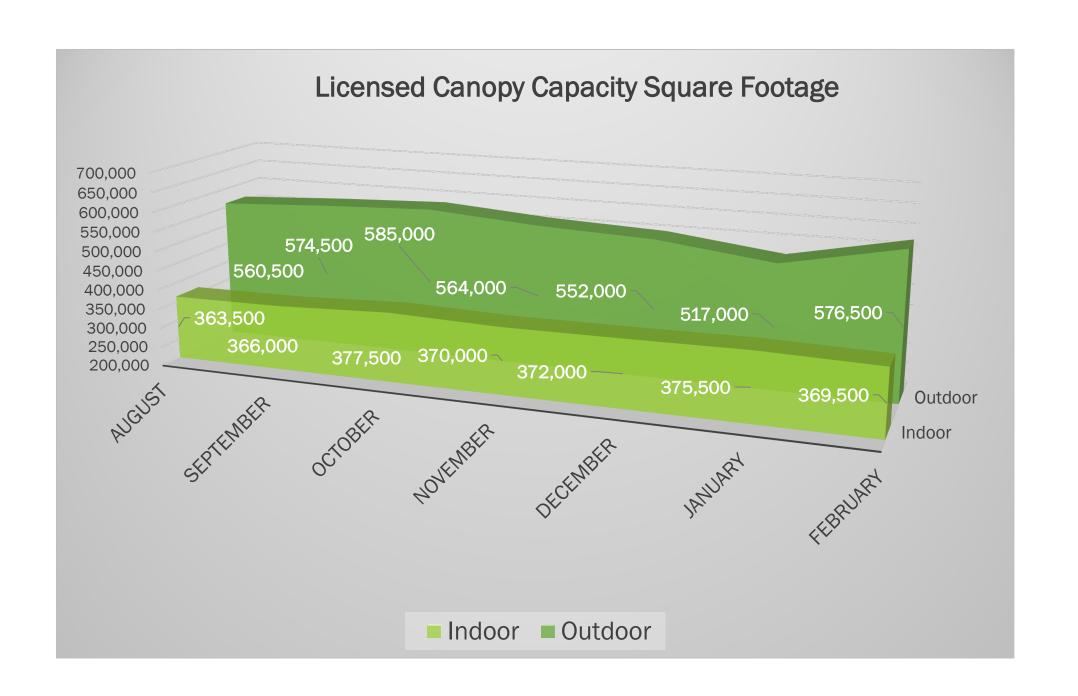

#### Licensed Canopy Square Footage Capacity vs. Utilization

Retail locations: areas of density (2 or more locations)

|                                  | Licensed Retailers<br>(and Integrated) | Retail initial applications in the queue |
|----------------------------------|----------------------------------------|------------------------------------------|
| Barre                            | 1                                      | 1                                        |
| Barton                           | 2                                      |                                          |
| Bennington                       | 2                                      |                                          |
| Brandon                          | 3                                      |                                          |
| Brattleboro/<br>West Brattleboro | 3                                      |                                          |
| Burlington                       | 12                                     | 1                                        |
| Derby                            | 3                                      |                                          |
| Essex/Essex<br>Junction          | 2                                      | 1                                        |
| Fair Haven                       | 2                                      |                                          |