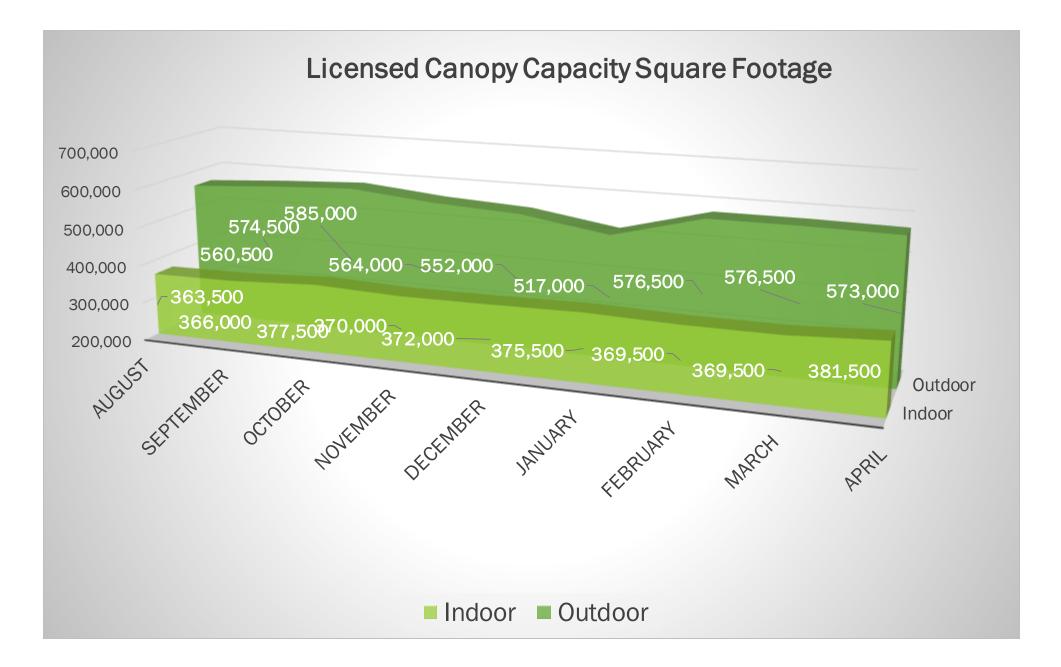

Utilized Canopy

Retail locations: areas of density (2 or more locations)

|                                  | Licensed Retailers<br>(and Integrated) | Retail initial<br>applications in the<br>queue |
|----------------------------------|----------------------------------------|------------------------------------------------|
| Barre                            | 1                                      | 1                                              |
| Barton                           | 2                                      |                                                |
| Bennington                       | 2                                      |                                                |
| Brandon                          | 3                                      |                                                |
| Brattleboro/<br>West Brattleboro | 3                                      |                                                |
| Burlington                       | 12                                     | 1                                              |
| Derby                            | 3                                      |                                                |
| Essex/Essex<br>Junction          | 2                                      | 1                                              |
| Fair Haven                       | 2                                      |                                                |