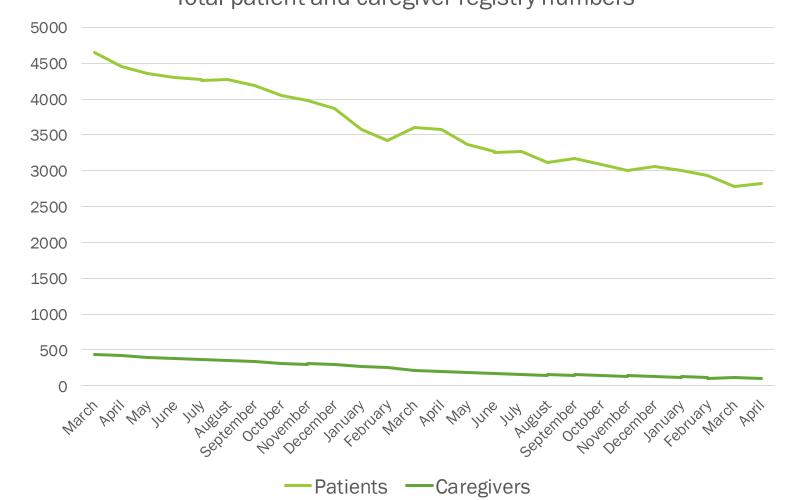

# Medical Program

As of 4/22/2024

#### MEDICAL PROGRAM

Patient and caregiver numbers

Total patient and caregiver registry numbers

As of 4/22/2024