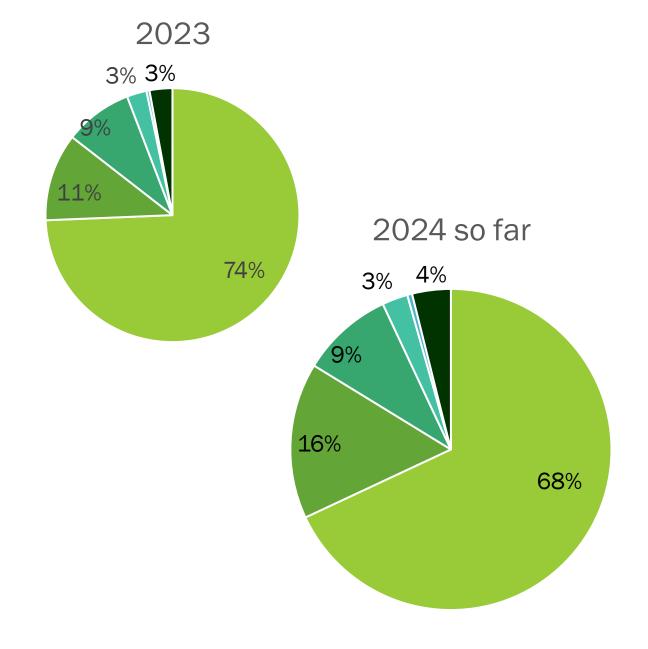

Cultivation licensees by priority status

Manufacturing and retail licensees by priority status

License relinquishments as of 04/22/2024

| <b>Priority Status</b>   | Total | Percentage relinquishing | Percentage<br>of licensees |
|--------------------------|-------|--------------------------|----------------------------|
| Standard                 | 42    | 66%                      | 64%                        |
| Economic<br>Empowerment  | 16    | 25%                      | 21%                        |
| Social Equity            | 6     | 9%                       | 15%                        |
| TOTAL<br>Relinquishments | 64    |                          |                            |

Reason(s) for relinquishing license

ADULT USE PROGRAM

Licensees confirmed not renewing as of 4/22/2024

Factors contributing to decision to relinquish license

ADULT USE PROGRAM

Licensees confirmed not renewing as of 4/22/2024