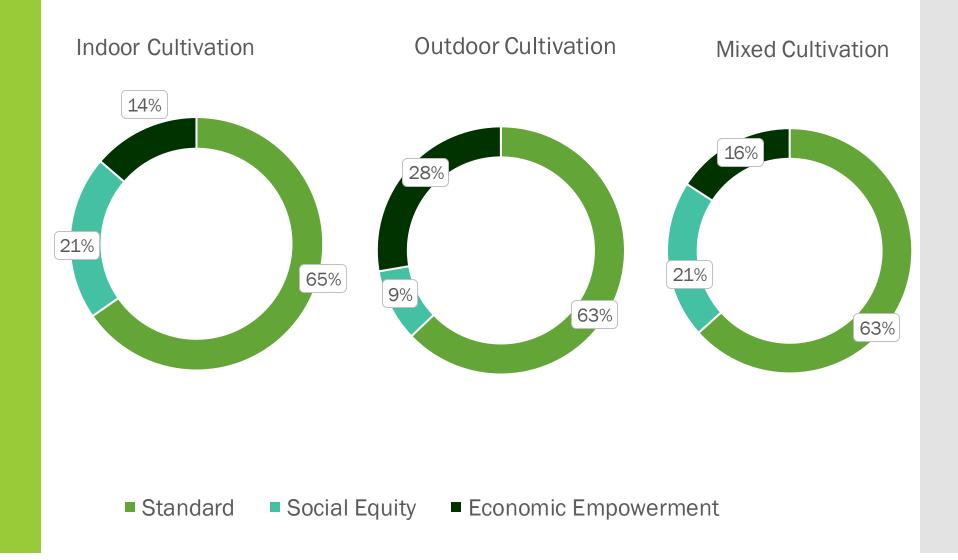

Licensees by priority status

| License Type              | Standard | Social Equity | Economic<br>Empowerment |
|---------------------------|----------|---------------|-------------------------|
| Outdoor Cultivator Tier 1 | 70       | 7             | 32                      |
| Outdoor Cultivator Tier 2 | 13       | 1             | 8                       |
| Outdoor Cultivator Tier 3 | 4        | 5             | 3                       |
| Outdoor Cultivator Tier 4 | 1        | 1             | 2                       |
| Outdoor Cultivator Tier 5 | 3        | 0             | 0                       |

Licensees by priority status as of 4-16-23

| License Type            | Standard | Social Equity | Economic<br>Empowerment |
|-------------------------|----------|---------------|-------------------------|
| Mixed Cultivator Tier 1 | 54       | 19            | 16                      |
| Mixed Cultivator Tier 2 | 13       | 3             | 2                       |
| Mixed Cultivator Tier 3 | 6        | 2             | 1                       |
| Mixed Cultivator Tier 4 | 1        | 0             | 0                       |
| Mixed Cultivator Tier 5 | 2        | 1             | 0                       |