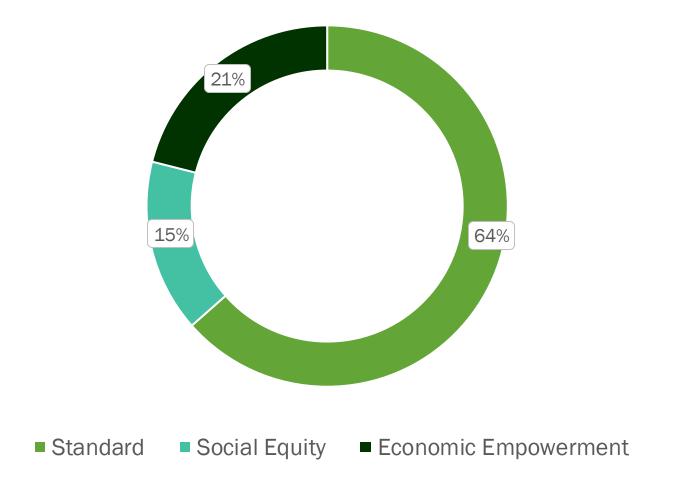

Licensees by priority status

#### **Total Licensees**

Licensees by priority status as of 4-16-23

| Standard | Social Equity       | Economic<br>Empowerment     |
|----------|---------------------|-----------------------------|
| 67       | 19                  | 16                          |
| 9        | 3                   | 1                           |
| 4        | 4                   | 0                           |
| N/A      | N/A                 | N/A                         |
| 1        | 0                   | 0                           |
|          |                     |                             |
|          |                     |                             |
|          | 67<br>9<br>4<br>N/A | 67 19   9 3   4 4   N/A N/A |