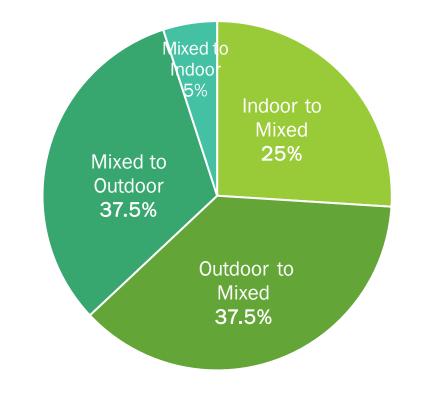

#### License Type Change Upon Renewal

Indoor to MixedOutdoor to MixedMixed to OutdoorMixed to Indoor

Issued renewal changes: cultivators and manufacturers