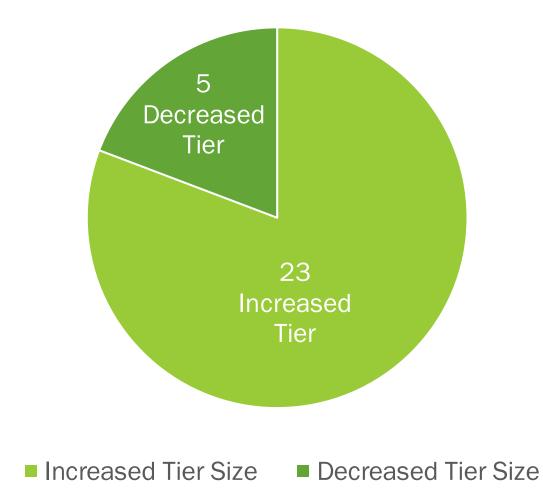

#### License Tier Change Upon Renewal

Cultivation Tier and Type Changes Upon Renewal

| Cultivation Type | e/Tie         | r Change:      | Number of Licensees: |
|------------------|---------------|----------------|----------------------|
| Indoor Tier 1    |               | Indoor Tier 2  | 2                    |
| Indoor Tier 1    | $\rightarrow$ | Mixed Tier 1   | 4                    |
|                  |               |                |                      |
| Outdoor Tier 1   |               | Outdoor Tier 2 | 4                    |
| Outdoor Tier 1   |               | Outdoor Tier 3 | 1                    |
| Outdoor Tier 1   | $\rightarrow$ | Mixed Tier 1   | 3                    |
|                  |               |                |                      |
| Mixed Tier 1     | $\rightarrow$ | Outdoor Tier 1 | 4                    |
| Mixed Tier 1     |               | Mixed Tier 2   |                      |
| Mixed Tier 1     |               | Mixed Tier 3   | 4                    |
|                  |               |                |                      |
| Indoor Tier 2    | $\rightarrow$ | Mixed Tier 2   | 1                    |
|                  |               |                |                      |
| Outdoor Tier 2   |               | Outdoor Tier 3 | 4                    |
| Outdoor Tier 2   | $\rightarrow$ | Mixed Tier 2   | 1                    |
| Outdoor Tier 2   |               | Mixed Tier 3   | 1                    |
| Outdoor Tier 2   |               | Outdoor Tier 1 | 1                    |

Cultivation Tier and Type Changes Upon Renewal

| Cultivation Type | e/Tier        | change:        | Number of licensees: |
|------------------|---------------|----------------|----------------------|
| Mixed Tier 2     | $\rightarrow$ | Outdoor Tier 2 | 1                    |
| Mixed Tier 2     | $\rightarrow$ | Indoor Tier 2  | 1                    |
|                  |               |                |                      |
| Outdoor Tier 3   |               | Outdoor Tier 4 | 1                    |
|                  |               |                |                      |
| Mixed Tier 3     |               | Mixed Tier 4   | 1                    |
|                  |               |                |                      |
| Outdoor Tier 4   |               | Outdoor Tier 1 | 1                    |
| Outdoor Tier 4   |               | Outdoor Tier 5 | 1                    |
| Outdoor Tier 4   |               | Mixed Tier 5   | 1                    |
|                  |               |                |                      |
| Mixed Tier 4     |               | Outdoor Tier 3 | 1                    |
|                  |               |                |                      |
| Outdoor Tier 5   |               | Outdoor Tier 4 | 1                    |
| Outdoor Tier 5   |               | Mixed Tier 2   | 1                    |