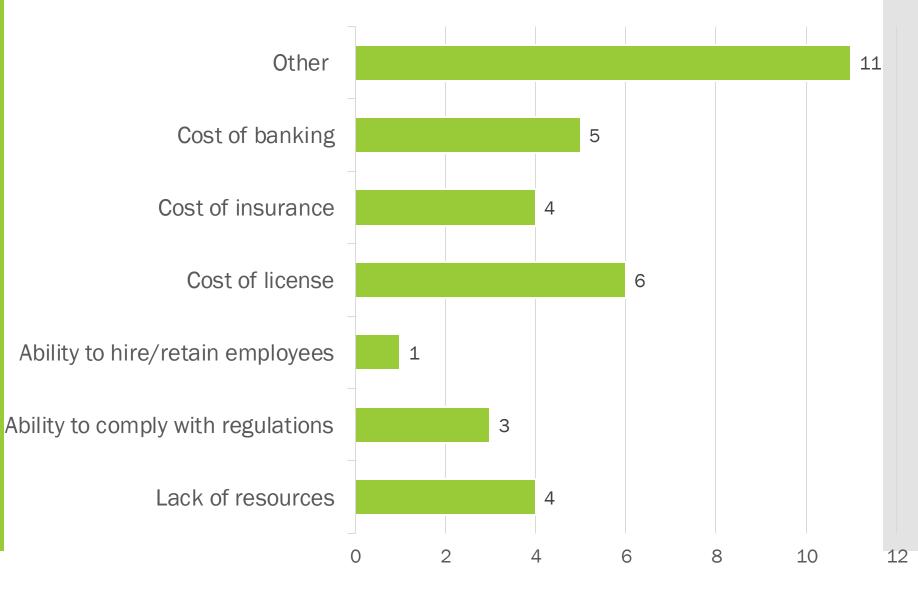

Reason(s) for relinquishing license

ADULT USE PROGRAM

Licensees confirmed not renewing as of 4/22/2024

Factors contributing to decision to relinquish license

ADULT USE PROGRAM

Licensees confirmed not renewing as of 4/22/2024