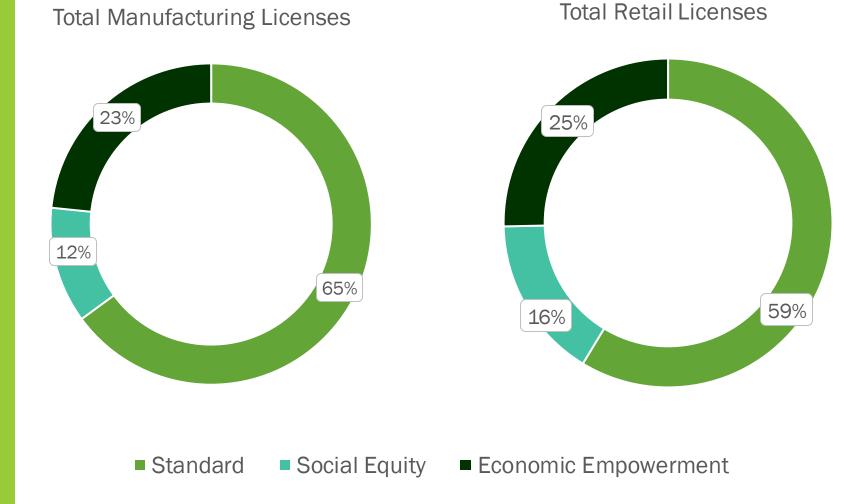

Cultivation licensees by priority status

Manufacturing and retail licensees by priority status

License relinquishments as of 04/22/2024

| <b>Priority Status</b>   | Total | Percentage relinquishing | Percentage<br>of licensees |
|--------------------------|-------|--------------------------|----------------------------|
| Standard                 | 42    | 66%                      | 64%                        |
| Economic<br>Empowerment  | 16    | 25%                      | 21%                        |
| Social Equity            | 6     | 9%                       | 15%                        |
| TOTAL<br>Relinquishments | 64    |                          |                            |

| License Type        | Standard | Social Equity | Economic<br>Empowerment |
|---------------------|----------|---------------|-------------------------|
| Manufacturer Tier 1 | 8        | 1             | 1                       |
| Manufacturer Tier 2 | 33       | 7             | 15                      |
| Manufacturer Tier 3 | 7        | 1             | 1                       |
|                     |          |               |                         |

| License Type    | Standard | Social Equity | Economic<br>Empowerment |
|-----------------|----------|---------------|-------------------------|
| Retail          | 44       | 12            | 19                      |
| Integrated      | 3        | 0             | 0                       |
| Wholesale       | 8        | 0             | 0                       |
| Testing Labs    | 2        | 0             | 0                       |
| TOTAL LICENSEES | 353      | 86            | 117                     |