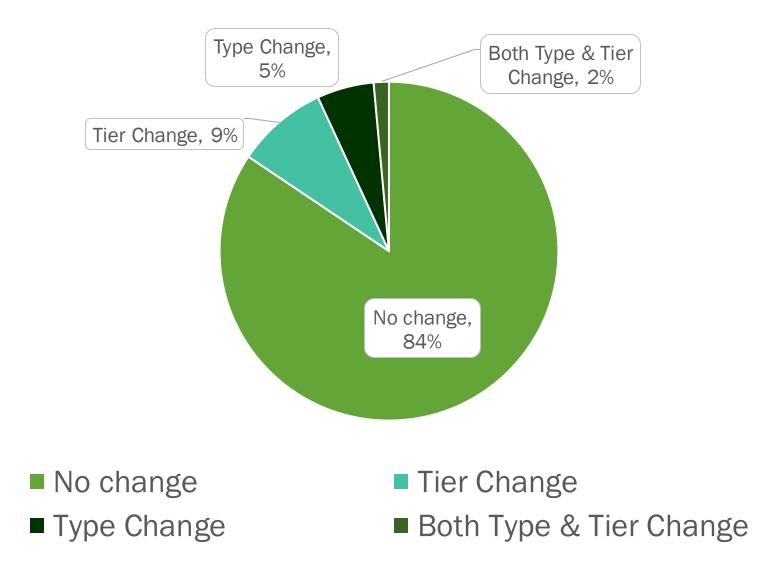

#### Renewal Changes by Type and Tier

Issued renewal changes: cultivators

#### License Tier Change Upon Renewal

Cultivation Tier and Type Changes Upon Renewal

| Cultivation Type | e/Tie         | r Change:      | Number of Licensees: |
|------------------|---------------|----------------|----------------------|
| Indoor Tier 1    |               | Indoor Tier 2  | 2                    |
| Indoor Tier 1    | $\rightarrow$ | Mixed Tier 1   | 4                    |
|                  |               |                |                      |
| Outdoor Tier 1   |               | Outdoor Tier 2 | 4                    |
| Outdoor Tier 1   |               | Outdoor Tier 3 | 1                    |
| Outdoor Tier 1   | $\rightarrow$ | Mixed Tier 1   | 3                    |
|                  |               |                |                      |
| Mixed Tier 1     | $\rightarrow$ | Outdoor Tier 1 | 4                    |
| Mixed Tier 1     |               | Mixed Tier 2   |                      |
| Mixed Tier 1     |               | Mixed Tier 3   | 4                    |
|                  |               |                |                      |
| Indoor Tier 2    | $\rightarrow$ | Mixed Tier 2   | 1                    |
|                  |               |                |                      |
| Outdoor Tier 2   |               | Outdoor Tier 3 | 4                    |
| Outdoor Tier 2   | $\rightarrow$ | Mixed Tier 2   | 1                    |
| Outdoor Tier 2   |               | Mixed Tier 3   | 1                    |
| Outdoor Tier 2   |               | Outdoor Tier 1 | 1                    |

Cultivation Tier and Type Changes Upon Renewal

| Cultivation Type | e/Tier        | change:        | Number of licensees: |
|------------------|---------------|----------------|----------------------|
| Mixed Tier 2     | $\rightarrow$ | Outdoor Tier 2 | 1                    |
| Mixed Tier 2     | $\rightarrow$ | Indoor Tier 2  | 1                    |
|                  |               |                |                      |
| Outdoor Tier 3   |               | Outdoor Tier 4 | 1                    |
|                  |               |                |                      |
| Mixed Tier 3     |               | Mixed Tier 4   | 1                    |
|                  |               |                |                      |
| Outdoor Tier 4   |               | Outdoor Tier 1 | 1                    |
| Outdoor Tier 4   |               | Outdoor Tier 5 | 1                    |
| Outdoor Tier 4   |               | Mixed Tier 5   | 1                    |
|                  |               |                |                      |
| Mixed Tier 4     |               | Outdoor Tier 3 | 1                    |
|                  |               |                |                      |
| Outdoor Tier 5   |               | Outdoor Tier 4 | 1                    |
| Outdoor Tier 5   |               | Mixed Tier 2   | 1                    |