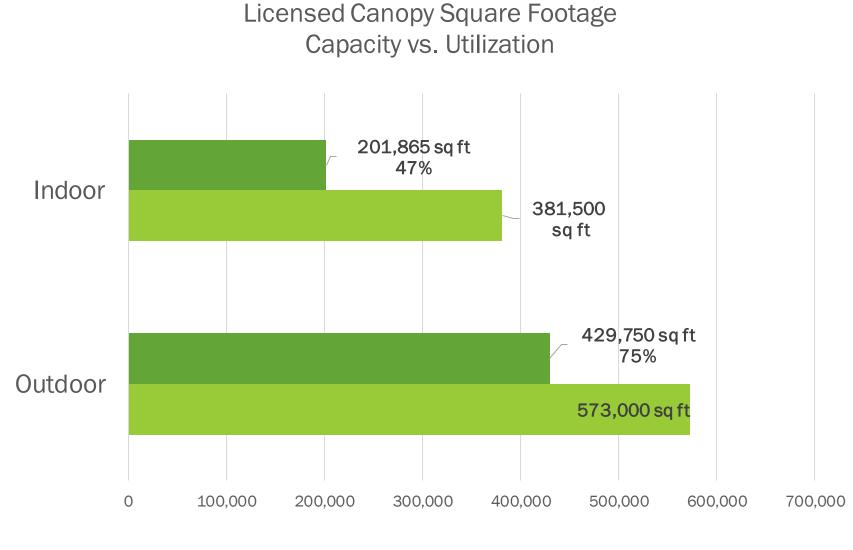

Utilized Canopy

Retail locations: areas of density (2 or more locations)

|                                  | Licensed Retailers<br>(and Integrated) | Retail initial<br>applications in the<br>queue |
|----------------------------------|----------------------------------------|------------------------------------------------|
| Barre                            | 1                                      | 1                                              |
| Barton                           | 2                                      |                                                |
| Bennington                       | 2                                      |                                                |
| Brandon                          | 3                                      |                                                |
| Brattleboro/<br>West Brattleboro | 3                                      |                                                |
| Burlington                       | 12                                     | 1                                              |
| Derby                            | 3                                      |                                                |
| Essex/Essex<br>Junction          | 2                                      | 1                                              |
| Fair Haven                       | 2                                      |                                                |