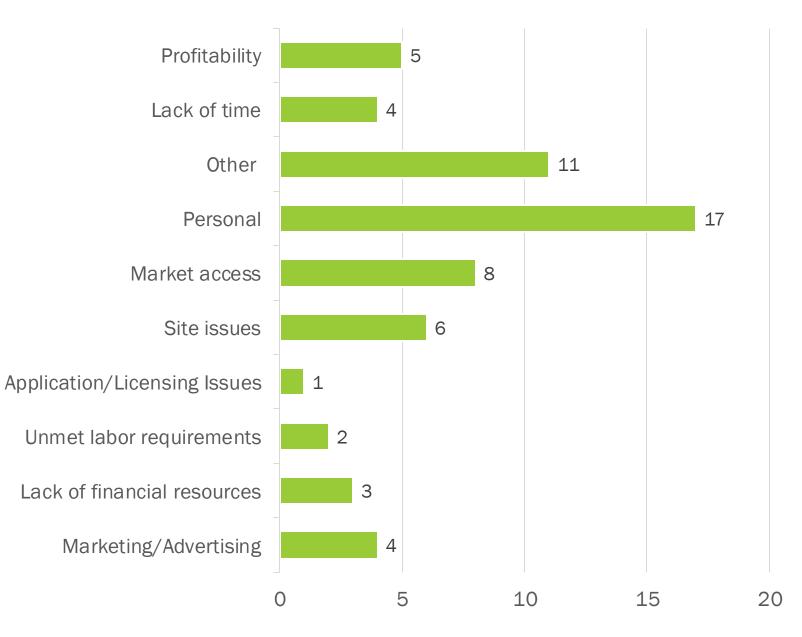

Reason(s) for relinquishing license

ADULT USE PROGRAM

Licensees confirmed not renewing as of 4/22/2024

Factors contributing to decision to relinquish license

ADULT USE PROGRAM

Licensees confirmed not renewing as of 4/22/2024