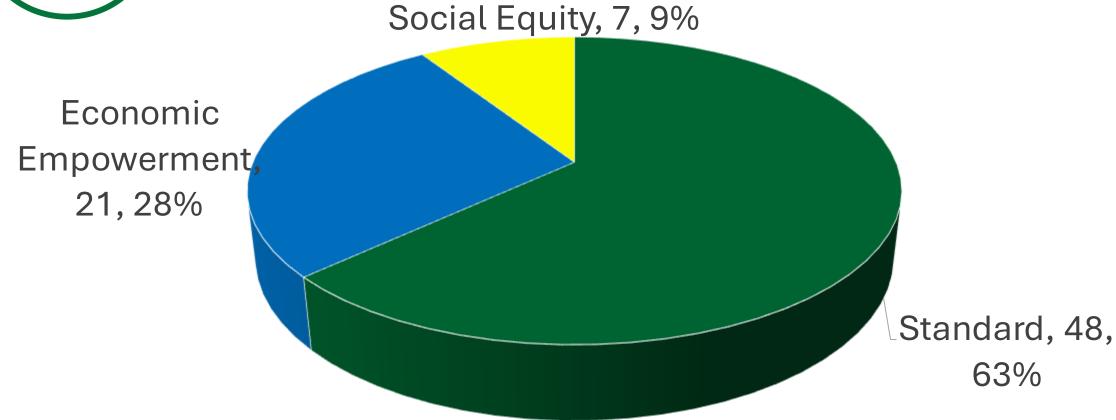

al Cannabis Licenses = 570





### ADULT USE PROGRAM Total Active Licensees by Priority Status





#### ADULT USE PROGRAM Issued Cultivation Licenses (404) by Type and Tier





## ADULT USE PROGRAM Issued Manufacturer Licenses (78) by Tier





### ADULT USE PROGRAM Cultivator Licensees by Priority Status





#### ADULT USE PROGRAM Cultivator Licensees by Priority Status





### ADULT USE PROGRAM Cultivation Licensees by Priority Status





# ADULT USE PROGRAM Manufacturer Licenses by Priority Status

**Total Licensees** 





### ADULT USE PROGRAM Manufacturer Licensees by Priority Status





### ADULT USE PROGRAM Retail Licensees by Priority Status





#### ADULT USE PROGRAM Licensees by Priority Status





#### ADULT USE PROGRAM License Relinquishments (76) by Priority Status





# ADULT USE PROGRAM Renewal Changes by Type and Tier Cultivators and Manufacturers





### ADULT USE PROGRAM Issued Renewal Changes: Cultivators





#### ADULT USE PROGRAM Issued Renewal Changes: Cultivators and Manufacturers





ADULT USE PROGRAM Cultivation Tier and Type Changes Upon Renewal

| Cultivation Type/Tier Change:   | Number of Licensees: |
|---------------------------------|----------------------|
| Indoor Tier 1 1 Indoor Tier 2   | 3                    |
| Indoor Tier 1 → Mixed Tier 1    | 4                    |
|                                 |                      |
| Outdoor Tier 1  Outdoor Tier 2  | 4                    |
| Outdoor Tier 1  Outdoor Tier 3  | 1                    |
| Outdoor Tier 1 → Mixed Tier 1   | 3                    |
|