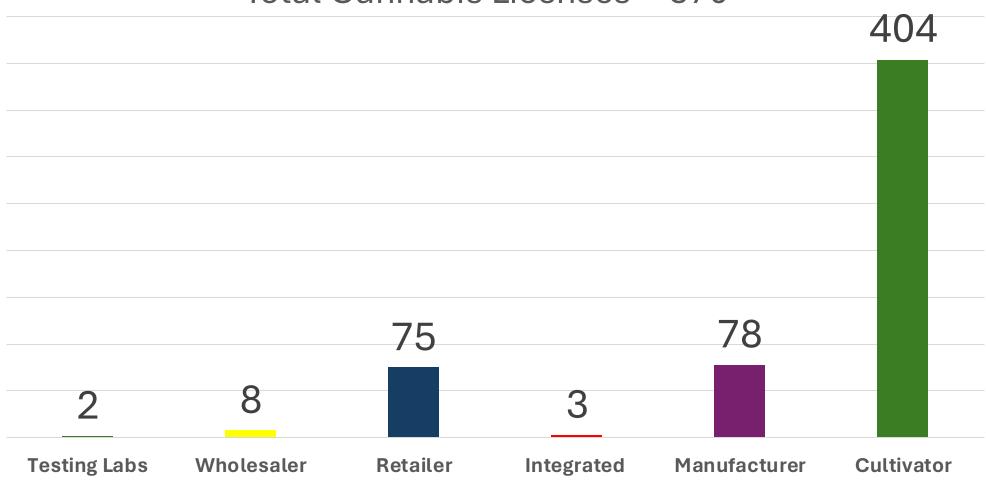

# Board Meeting Executive Director Report May 29, 2024





#### **Public Engagement**

#### **PREVIOUS**

May 15th: Fire Safety at the Workplace

#### **UPCOMING**

June 19th: Propagator License



# ADULT USE PROGRAM Licensing Data

Data as of 5/23/24



## ADULT USE PROGRAM Active Licenses by Type

Total Cannabis Licenses = 570





### ADULT USE PROGRAM Total Active Licensees by Priority Status





#### ADULT USE PROGRAM Issued Cultivation Licenses (404) by Type and Tier





## ADULT USE PROGRAM Issued Manufacturer Licenses (78) by Tier





### ADULT USE PROGRAM Cultivator Licensees by Priority Status





#### ADULT USE PROGRAM Cultivator Licensees by Priority Status





### ADULT USE PROGRAM Cultivation Licensees by Priority Status





# ADULT USE PROGRAM Manufacturer Licenses by Priority Status

**Total Licensees** 





### ADULT USE PROGRAM Manufacturer Licensees by Priority Status





### ADULT USE PROGRAM Retail Licensees by Priority Status





#### ADULT USE PROGRAM Licensees by Priority Status





#### ADULT USE PROGRAM License Relinquishments (76) by Priority Status





# ADULT USE PROGRAM Rene