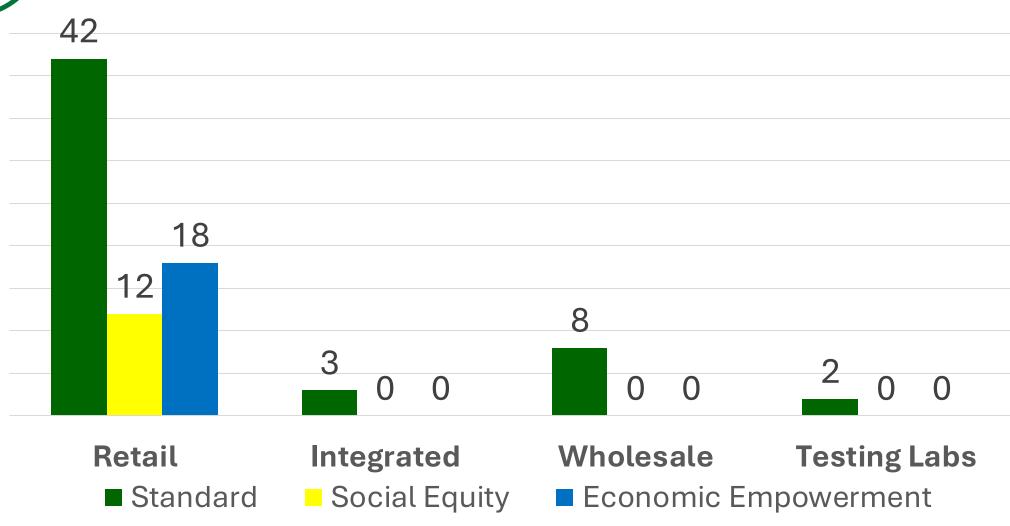

ata

Data as of 5/23/24



## ADULT USE PROGRAM Active Licenses by Type

Total Cannabis Licenses = 570





### ADULT USE PROGRAM Total Active Licensees by Priority Status





#### ADULT USE PROGRAM Issued Cultivation Licenses (404) by Type and Tier





## ADULT USE PROGRAM Issued Manufacturer Licenses (78) by Tier





### ADULT USE PROGRAM Cultivator Licensees by Priority Status





#### ADULT USE PROGRAM Cultivator Licensees by Priority Status





### ADULT USE PROGRAM Cultivation Licensees by Priority Status





# ADULT USE PROGRAM Manufacturer Licenses by Priority Status

**Total Licensees** 





### ADULT USE PROGRAM Manufacturer Licensees by Priority Status





### ADULT USE PROGRAM Retail Licensees by Priority Status





#### ADULT USE PROGRAM Licensees by Priority Status





#### ADULT USE PROGRAM License Relinquishments (76) by Priority Status





# ADULT USE PROGRAM Renewal Changes by Type and Tier Cultivators and Manufacturers





### ADULT USE PROGRAM Issued Renewal Changes: Cultivators





#### ADULT USE PROGRAM Issued Renewal Changes: Cultivators and Manufacturers





ADULT USE PROGRAM Cultivation Tier and Type Changes Upon Renewal

| Cultivation Type/Tier Change:   | Number of Licensees: |
|---------------------------------|----------------------|
| Indoor Tier 1 1 Indoor Tier 2   | 3                    |
| Indoor Tier 1 → Mixed Tier 1    | 4                    |
|                                 |                      |
| Outdoor Tier 1  Outdoor Tier 2  | 4                    |
| Outdoor Tier 1  Outdoor Tier 3  | 1                    |
| Outdoo