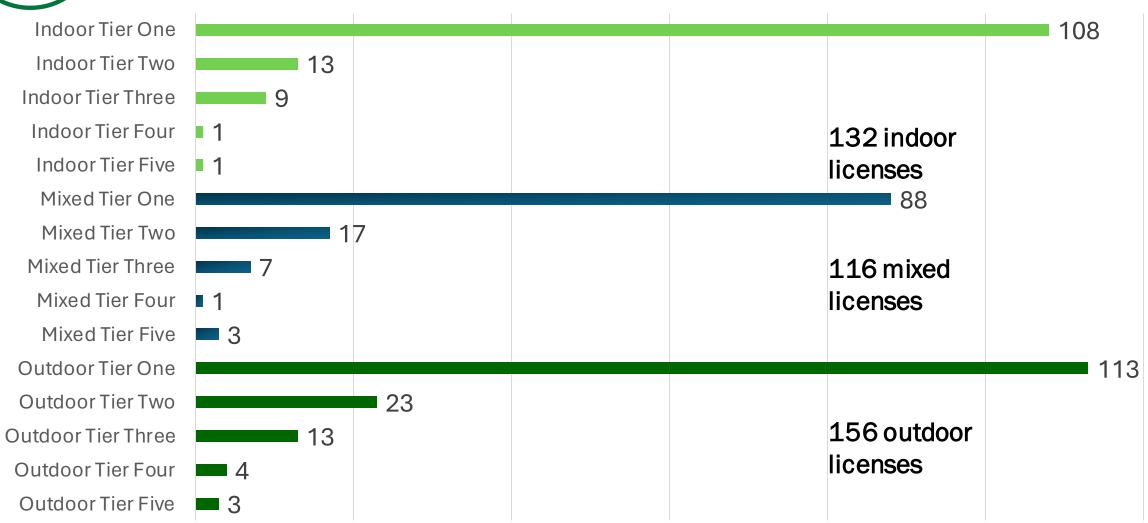

# Board Meeting Executive Director Report May 29, 2024





#### **Public Engagement**

#### **PREVIOUS**

May 15th: Fire Safety at the Workplace

#### **UPCOMING**

June 19th: Propagator License



# ADULT USE PROGRAM Licensing Data

Data as of 5/23/24



## ADULT USE PROGRAM Active Licenses by Type

Total Cannabis Licenses = 570





### ADULT USE PROGRAM Total Active Licensees by Priority Status





#### ADULT USE PROGRAM Issued Cultivation Licenses (404) by Type and Tier





## ADULT USE PROGRAM Issued Manufacturer Licenses (78) by Tier





### ADULT USE PROGRAM Cultivator Licensees by Priority Status





#### ADULT USE PROGRAM Cultivator Licensees by Priority Status





### ADULT USE PROGRAM Cultivation Licensees by Priority Status





# ADULT USE PROGRAM Manufacturer Licenses by Priority Status

**Total Licensees** 





### ADULT USE PROGRAM Manufacturer Licensees by Priority Status





### ADULT USE PROGRAM Retail Licensees by Priority Status





#### ADULT USE PROGRAM Licensees by Priority Status





#### ADULT USE PROGRAM License Relinquishments (76) by Priority Status





# ADULT USE PROGRAM Renewal Changes by Type and Tier Cultivators and Manufacturers





### ADULT USE PROGRAM Issued Renewal Changes: Cultivators





#### ADULT USE PROGRA