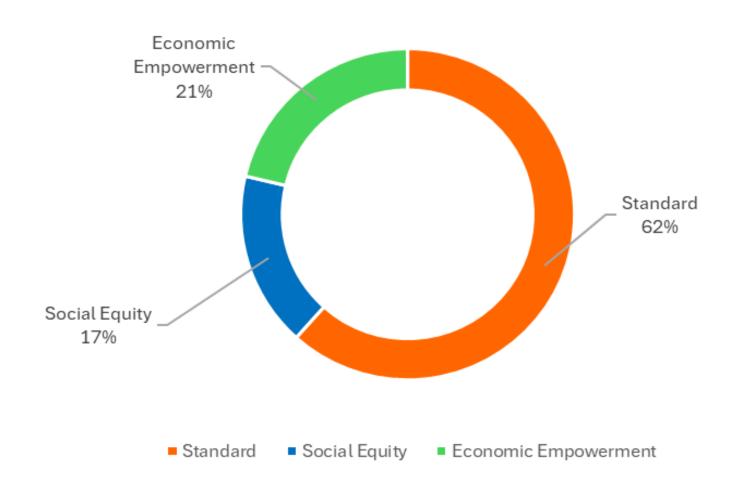

# Board Meeting Executive Director Report May 29, 2024





#### **Public Engagement**

#### **PREVIOUS**

May 15th: Fire Safety at the Workplace

#### **UPCOMING**

June 19th: Propagator License



# ADULT USE PROGRAM Licensing Data

Data as of 5/23/24



## ADULT USE PROGRAM Active Licenses by Type

Total Cannabis Licenses = 570





### ADULT USE PROGRAM Total Active Licensees by Priority Status





#### ADULT USE PROGRAM Issued Cultivation Licenses (404) by Type and Tier





## ADULT USE PROGRAM Issued Manufacturer Licenses (78) by Tier





### ADULT USE PROGRAM Cultivator Licensees by Priority Status





#### ADULT USE PROGRAM Cultivator Licensees by Priority Status





### ADULT USE PROGRAM Cultivation Licensees by Priority Status





# ADULT USE PROGRAM Manufacturer Licenses by Priority Status

**Total Licensees** 





### ADULT USE PROGRAM Manufacturer Licensees by Priority Status





### ADULT USE PROGRAM Retail Licensees by Priority Status





#### ADULT USE PROGRAM Licensees by Priority Status





#### ADULT USE PROGRAM License Relinquishments (76) by Priority Status





# ADULT USE PROGRAM Renewal Changes by Type and Tier Cultivators and Manufacturers





### ADULT USE PROGRAM Issued Renewal Changes: Cultivators





#### ADULT USE PROGRAM Issued Renewal Changes: Cultivators and Manufacturers





ADULT USE PROGRAM Cultivation Tier and Type Changes Upon Renewal

| Cultiv