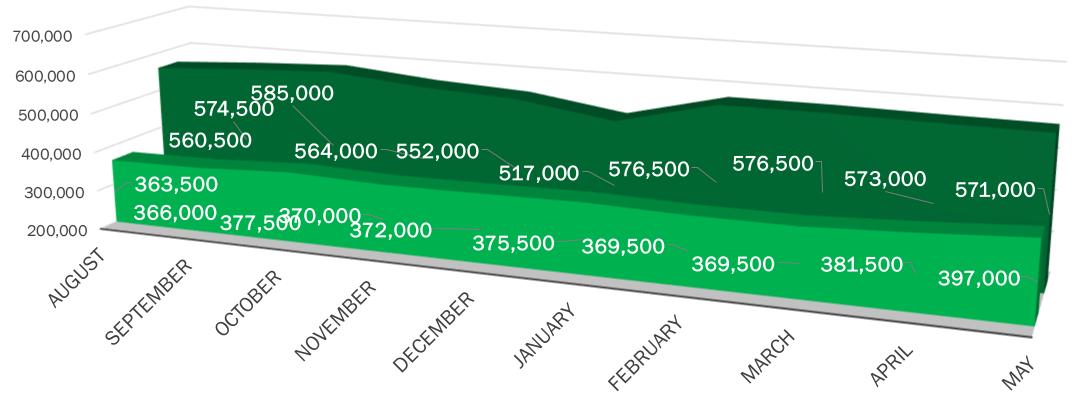

|
|                      |                |                      |
| Mixed Tier 3         | Mixed Tier 4   | 1                    |
| <u>_</u>             |                |                      |
| Outdoor Tier 4       | Outdoor Tier 1 | 1                    |
| Outdoor Tier 4       | Outdoor Tier 5 | 1                    |
| Outdoor Tier 4       | Mixed Tier 5   | 1                    |
| <u></u>              |                |                      |
| Mixed Tier 4         | Outdoor Tier 3 | 1                    |
|                      |                |                      |
| Outdoor Tier 5       | Outdoor Tier 4 | 1                    |
| Outdoor Tier 5       | Mixed Tier 2   | 1                    |



#### ADULT USE PROGRAM Licensed Canopy Capacity Square Footage









#### ADULT USE PROGRAM Licensed Canopy Capacity vs Utilization





#### Retail Locations: Areas of Density



| Town/City                          | Licensed<br>Retailers<br>(and Integrated) | Retail<br>initial applications<br>(in the queue) |
|------------------------------------|-------------------------------------------|--------------------------------------------------|
| Barre                              | 1                                         | 1                                                |
| Barton                             | 2                                         |                                                  |
| Bennington                         | 2                                         |                                                  |
| Brandon