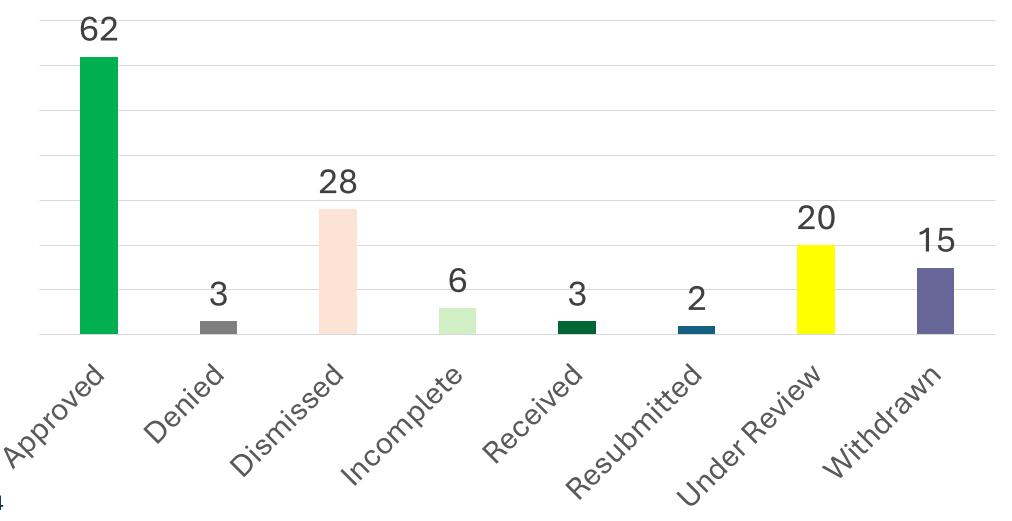

| 2                                         |                                                  |
| Waterbury Center                   | 3                                         |                                                  |
| White River/White River Junction   | 3                                         |                                                  |
| Windsor                            | 2                                         |                                                  |
| Wilmington                         | 2                                         |                                                  |



### ADULT USE PROGRAM Product Registration Submission Comparison





### ADULT USE PROGRAM Pre-qualification Applications (139) by Status





# ADULT USE PROGRAM Compliance Data



### ADULT USE PROGRAM - COMPLIANCE Inspections (109) and Investigations (16) 4/23/23-5/23/24





#### Adult Use Program Compliance Actions

Pre-hearing Conferences Observed product destructions Letters of Warning issued Corrective Action Plans issued Notices of Summary Suspension Notices of Violation New complaints





#### ADULT USE PROGRAM New Violations Submissions (23)





#### Medical Program



### MEDICAL PROGRAM Total Patient and Caregivers in Registry





### STAFF RECOMMENDATIONS Overcoming Presumptive Disqualification

#### Staff Recommendations for an Employee Identification Card

**Submission S-000006899** 

Staff recommends approval of employee identification card, as the applicant meets the criteria for overcoming presumptive di