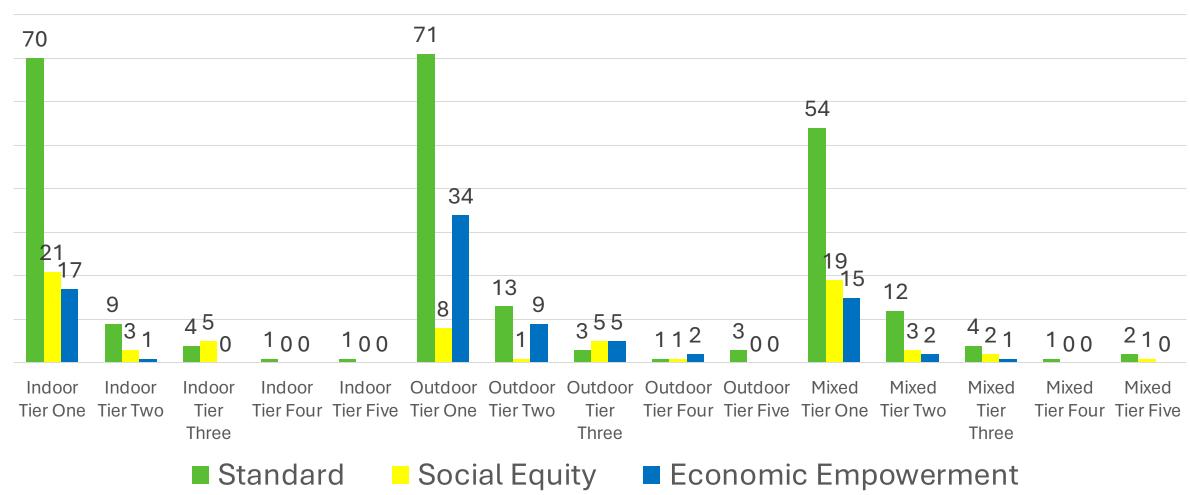

# Board Meeting Executive Director Report May 29, 2024





#### **Public Engagement**

#### **PREVIOUS**

May 15th: Fire Safety at the Workplace

#### **UPCOMING**

June 19th: Propagator License



# ADULT USE PROGRAM Licensing Data

Data as of 5/23/24



## ADULT USE PROGRAM Active Licenses by Type

Total Cannabis Licenses = 570





### ADULT USE PROGRAM Total Active Licensees by Priority Status





#### ADULT USE PROGRAM Issued Cultivation Licenses (404) by Type and Tier





## ADULT USE PROGRAM Issued Manufacturer Licenses (78) by Tier





### ADULT USE PROGRAM Cultivator Licensees by Priority Status





#### ADULT USE PROGRAM Cultivator Licensees by Priority Status





### ADULT USE PROGRAM Cultivation Licensees by Priority Status





# ADULT USE PROGRAM Manufacturer Licenses by Priority Status

**Total Licensees** 





### ADULT USE PROGRAM Manufacturer Licensees by Priority Status





### ADULT USE PROGRAM Retail Licensees by Priority Status





#### ADULT USE PROGRAM Licensees by Priority Status





#### ADULT USE PROGRAM License Relinquishments (76) by Priority Status





# ADULT USE PROGRAM Renewal Changes by Type and Tier Cultivators and Manufacturers





### ADULT USE PROGRAM Issued Renewal Changes: Cultivators





#### ADULT USE PROGRAM Issued Renewal Changes: Cultivators and Manufacturers





ADULT USE PROGRAM Cultivation Tier and Type Changes Upon Renewal

| Cultivation Type/Tier Change:   | Number of Licensees: |
|----------------