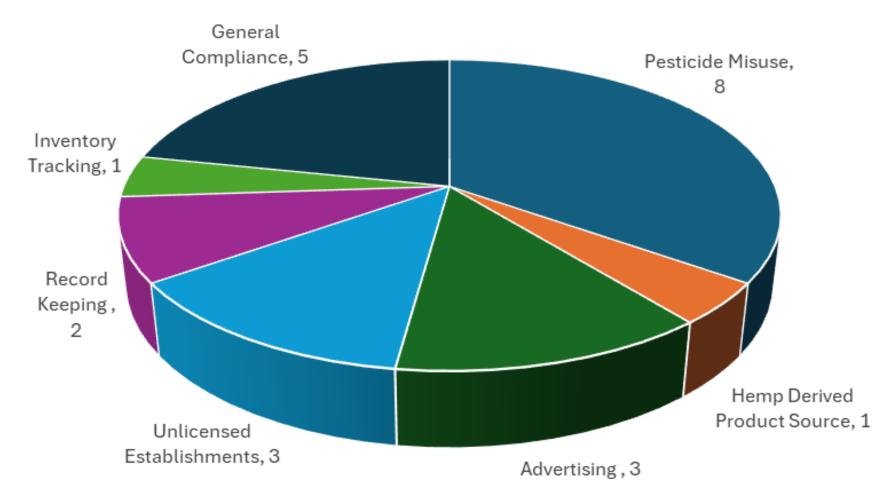

#### Adult Use Program Compliance Actions

Pre-hearing Conferences Observed product destructions Letters of Warning issued Corrective Action Plans issued Notices of Summary Suspension Notices of Violation New complaints