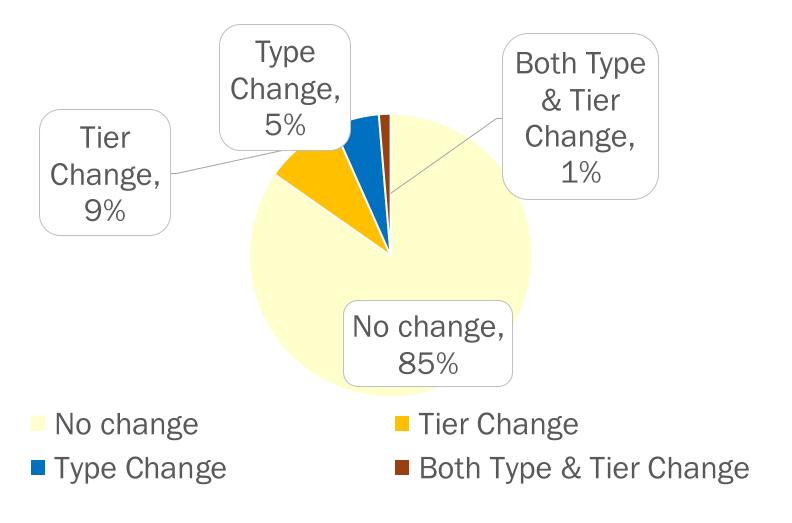

# ADULT USE PROGRAM Renewal Changes by Type and Tier Cultivators and Manufacturers

### ADULT USE PROGRAM Issued Renewal Changes: Cultivators

#### ADULT USE PROGRAM Issued Renewal Changes: Cultivators and Manufacturers

ADULT USE PROGRAM Cultivation Tier and Type Changes Upon Renewal

| Cultivation Type/Tier Change:   | Number of Licensees: |
|---------------------------------|----------------------|
| Indoor Tier 1 1 Indoor Tier 2   | 3                    |
| Indoor Tier 1 → Mixed Tier 1    | 4                    |
|                                 |                      |
| Outdoor Tier 1  Outdoor Tier 2  | 4                    |
| Outdoor Tier 1  Outdoor Tier 3  | 1                    |
| Outdoor Tier 1 → Mixed Tier 1   | 3                    |
|                                 |                      |
| Mixed Tier 1 → Outdoor Tier 1   | 4                    |
| Mixed Tier 1  Mixed Tier 2      | 1                    |
| Mixed Tier 1  Mixed Tier 3      | 4                    |
|                                 |                      |
| Indoor Tier 2 → Mixed Tier 2    | 1                    |
|                                 |                      |
| Outdoor Tier 2  Outdoor Tier 3  | 4                    |
| Outdoor Tier 2 → Mixed Tier 2   | 1                    |
| Outdoor Tier 2  Mixed Tier 3    | 1                    |
| Outdoor Tier 2 — Outdoor Tier 1 | 1                    |