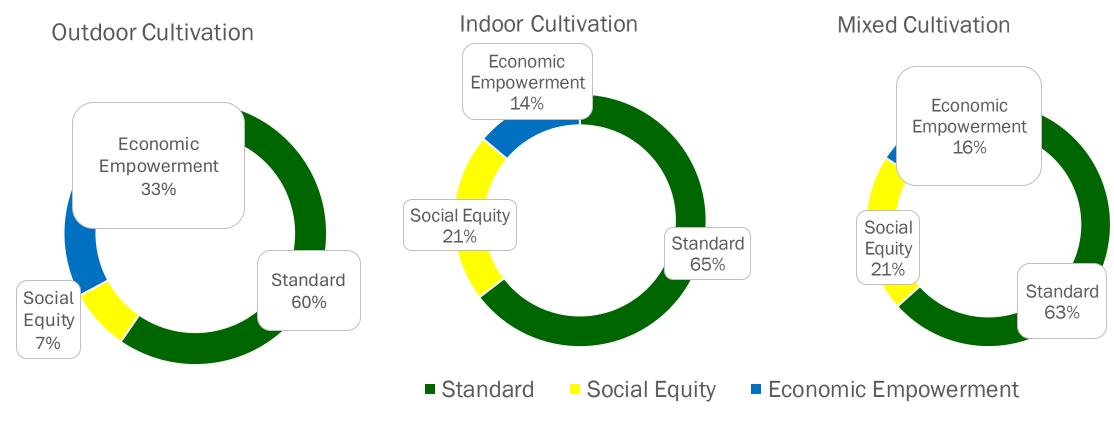

# Board Meeting Executive Director Report May 29, 2024





#### **Public Engagement**

#### **PREVIOUS**

May 15th: Fire Safety at the Workplace

#### **UPCOMING**

June 19th: Propagator License



# ADULT USE PROGRAM Licensing Data

Data as of 5/23/24



## ADULT USE PROGRAM Active Licenses by Type

Total Cannabis Licenses = 570





### ADULT USE PROGRAM Total Active Licensees by Priority Status





#### ADULT USE PROGRAM Issued Cultivation Licenses (404) by Type and Tier





## ADULT USE PROGRAM Issued Manufacturer Licenses (78) by Tier





### ADULT USE PROGRAM Cultivator Licensees by Priority Status





#### ADULT USE PROGRAM Cultivator Licensees by Priority Status





### ADULT USE PROGRAM Cultivation Licensees by Priority Status





# ADULT USE PROGRAM Manufacturer Licenses by Priority Status

**Total Licensees** 





### ADULT USE PROGRAM Manufacturer Licensees by Priority Status





### ADULT USE PROGRAM Retail Licensees by Priority Status





#### ADULT USE PROGRAM Licensees by Priority Status





#### ADULT USE PROGRAM License Relinquishments (76) by Priority Status





# ADULT USE PROGRAM Renewal Changes by Type and Tier Cultivators and Manufacturers





### ADULT USE PROGRAM Issued Renewal Changes: Cultivators





#### ADULT USE PROGRAM Issued Renewal Changes: Cultivators and Manufacturers





ADULT USE PROGRAM Cultivation Tier and Type Changes Upon Renewal

| Cultivation Type/Tier Change:   | Number of Licensees: |
|---------------------------------|----------------------|
| Indoor Tier 1 1 Indoor T