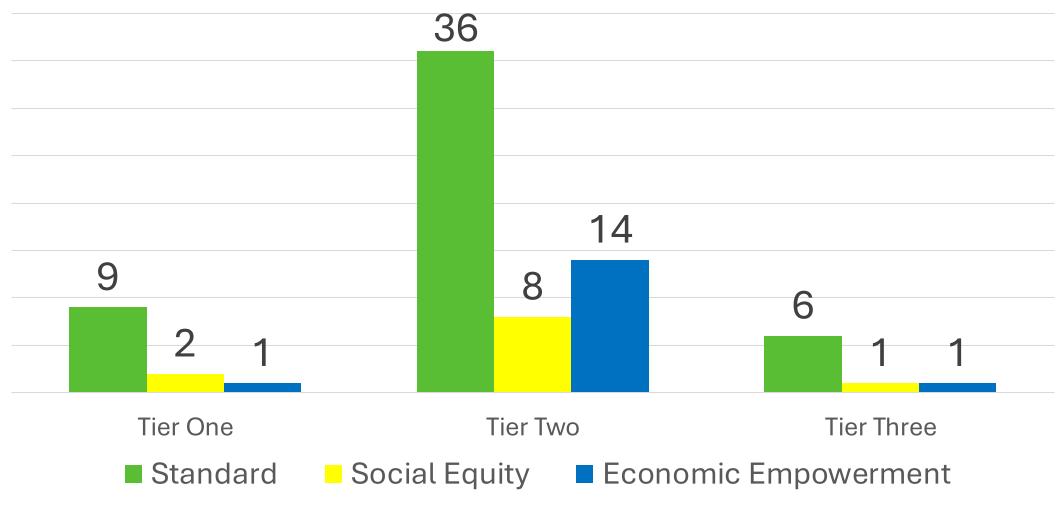

15th: Fire Safety at the Workplace

#### **UPCOMING**

June 19th: Propagator License



# ADULT USE PROGRAM Licensing Data

Data as of 5/23/24



## ADULT USE PROGRAM Active Licenses by Type

Total Cannabis Licenses = 570





### ADULT USE PROGRAM Total Active Licensees by Priority Status





#### ADULT USE PROGRAM Issued Cultivation Licenses (404) by Type and Tier





## ADULT USE PROGRAM Issued Manufacturer Licenses (78) by Tier





### ADULT USE PROGRAM Cultivator Licensees by Priority Status





#### ADULT USE PROGRAM Cultivator Licensees by Priority Status





### ADULT USE PROGRAM Cultivation Licensees by Priority Status





# ADULT USE PROGRAM Manufacturer Licenses by Priority Status

**Total Licensees** 





### ADULT USE PROGRAM Manufacturer Licensees by Priority Status





### ADULT USE PROGRAM Retail Licensees by Priority Status





#### ADULT USE PROGRAM Licensees by Priority Status





#### ADULT USE PROGRAM License Relinquishments (76) by Priority Status





# ADULT USE PROGRAM Renewal Changes by Type and Tier Cultivators and Manufacturers





### ADULT USE PROGRAM Issued Renewal Changes: Cultivators





#### ADULT USE PROGRAM Issued Renewal Changes: Cultivators and Manufacturers





ADULT USE PROGRAM Cultivation Tier and Type Changes Upon Renewal

| Cultivation Type/Tier Change:   | Number of Licensees: |
|---------------------------------|----------------------|
| Indoor Tier 1 1 Indoor Tier 2   | 3                    |
| Indoor Tier 1 → Mixed Tier 1    | 4                    |
|                                 |                      |
| Outd