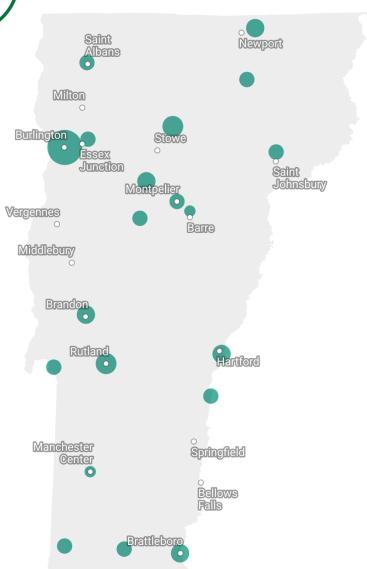

#### Retail Locations: Areas of Density

| Town/City                          | Licensed<br>Retailers<br>(and Integrated) | Retail<br>initial applications<br>(in the queue) |
|------------------------------------|-------------------------------------------|--------------------------------------------------|
| Barre                              | 1                                         | 1                                                |
| Barton                             | 2                                         |                                                  |
| Bennington                         | 2                                         |                                                  |
| Brandon                            | 3                                         |                                                  |
| Brattleboro/West Brattleboro       | 3                                         |                                                  |
| Burlington                         | 12                                        | 2                                                |
| Derby                              | 3                                         |                                                  |
| Essex/ Essex Junction              | 2                                         | 1                                                |
| Fair Haven                         | 2                                         |                                                  |
| Manchester Center                  | 1                                         | 1                                                |
| Montpelier                         | 2                                         | 1                                                |
| Morrisville                        | 4                                         |                                                  |
| Rutland                            | 4                                         | 1                                                |
| St. Albans/ St. Albans City        | 2                                         |                                                  |
| St. Johnsbury/St. Johnsbury Center | 2                                         |                                                  |
| Waitsfield                         | 2                                         |                                                  |
| Waterbury Center                   | 3                                         |                                                  |
| White River/White River Junction   | 3                                         |                                                  |
| Windsor                            | 2                                         |                                                  |
| Wilmington                         | 2                                         |                                                  |