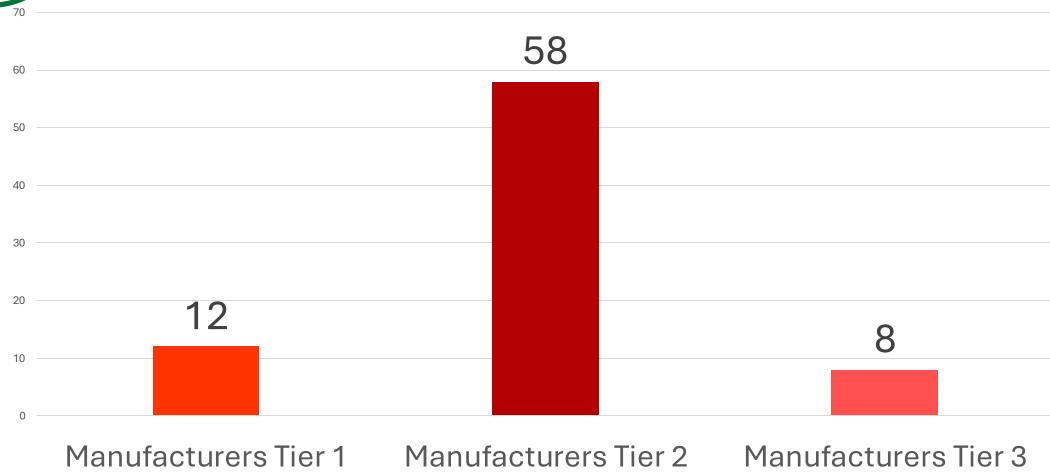

# Board Meeting Executive Director Report May 29, 2024





#### **Public Engagement**

#### **PREVIOUS**

May 15th: Fire Safety at the Workplace

#### **UPCOMING**

June 19th: Propagator License



# ADULT USE PROGRAM Licensing Data

Data as of 5/23/24



## ADULT USE PROGRAM Active Licenses by Type

Total Cannabis Licenses = 570





### ADULT USE PROGRAM Total Active Licensees by Priority Status





#### ADULT USE PROGRAM Issued Cultivation Licenses (404) by Type and Tier





## ADULT USE PROGRAM Issued Manufacturer Licenses (78) by Tier





### ADULT USE PROGRAM Cultivator Licensees by Priority Status





#### ADULT USE PROGRAM Cultivator Licensees by Priority Status





### ADULT USE PROGRAM Cultivation Licensees by Priority Status





# ADULT USE PROGRAM Manufacturer Licenses by Priority Status

**Total Licensees** 





### ADULT USE PROGRAM Manufacturer Licensees by Priority Status





### ADULT USE PROGRAM Retail Licensees by Priority Status





#### ADULT USE PROGRAM Licensees by Priority Status





#### ADULT USE PROGRAM License Relinquishments (76) by Priority Status





# ADULT USE PROGRAM Renewal Changes by Type and Tier Cultivators and Manufacturers





### ADULT USE PROGRAM Issued Renewal Changes: Cultivators





#### ADULT USE PROGRAM Issued Renewal Changes: Cultivators and Manufacturers





ADULT U