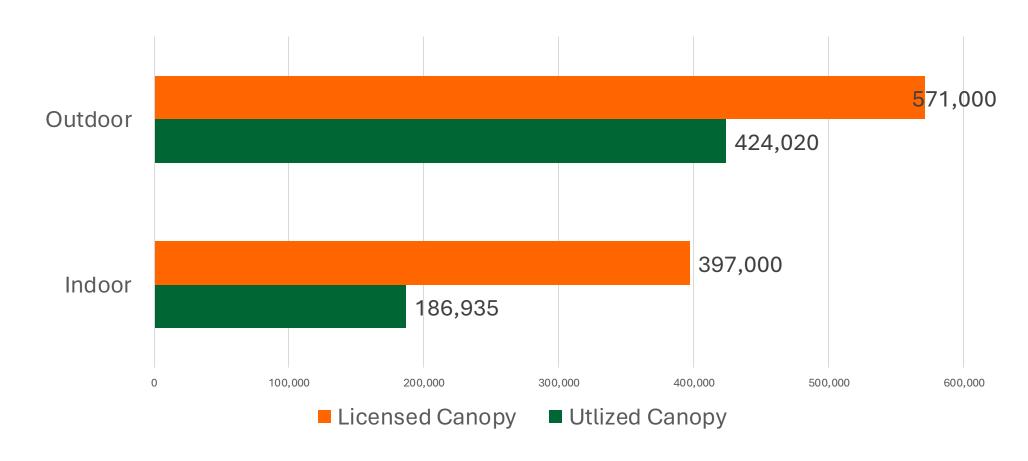

#### ADULT USE PROGRAM Licensed Canopy Capacity Square Footage

#### ADULT USE PROGRAM Licensed Canopy Capacity vs Utilization