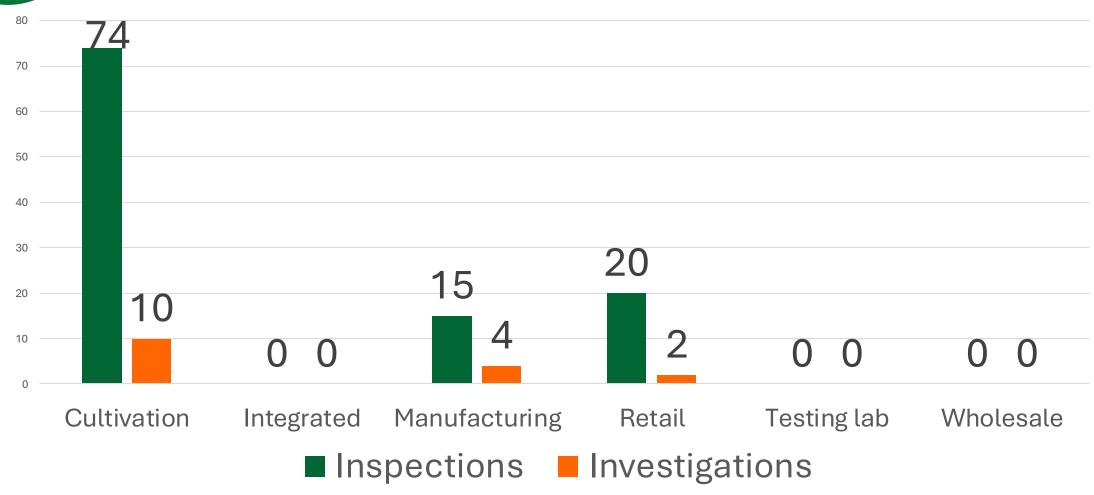

### ADULT USE PROGRAM - COMPLIANCE Inspections (109) and Investigations (16) 4/23/23-5/23/24