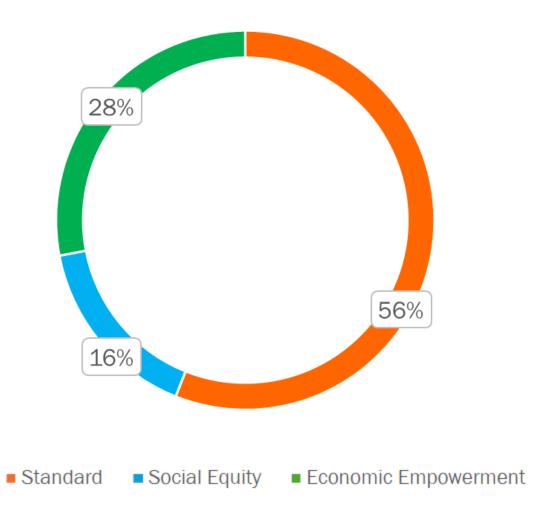

th: Propagator License



# ADULT USE PROGRAM Licensing Data

Data as of 5/23/24



## ADULT USE PROGRAM Active Licenses by Type

Total Cannabis Licenses = 570





### ADULT USE PROGRAM Total Active Licensees by Priority Status





#### ADULT USE PROGRAM Issued Cultivation Licenses (404) by Type and Tier





## ADULT USE PROGRAM Issued Manufacturer Licenses (78) by Tier





### ADULT USE PROGRAM Cultivator Licensees by Priority Status





#### ADULT USE PROGRAM Cultivator Licensees by Priority Status





### ADULT USE PROGRAM Cultivation Licensees by Priority Status





# ADULT USE PROGRAM Manufacturer Licenses by Priority Status

**Total Licensees** 





### ADULT USE PROGRAM Manufacturer Licensees by Priority Status





### ADULT USE PROGRAM Retail Licensees by Priority Status





#### ADULT USE PROGRAM Licensees by Priority Status





#### ADULT USE PROGRAM License Relinquishments (76) by Priority Status





# ADULT USE PROGRAM Renewal Changes by Type and Tier Cultivators and Manufacturers





### ADULT USE PROGRAM Issued Renewal Changes: Cultivators





#### ADULT USE PROGRAM Issued Renewal Changes: Cultivators and Manufacturers





ADULT USE PROGRAM Cultivation Tier and Type Changes Upon Renewal

| Cultivation Type/Tier Change:   | Number of Licensees: |
|---------------------------------|----------------------|
| Indoor Tier 1 1 Indoor Tier 2   | 3                    |
| Indoor Tier 1 → Mixed Tier 1    | 4                    |
|                                 |                      |
| Outdoor Tier 1  Outdoor Tier 2  | 4                    |
| Outdoor