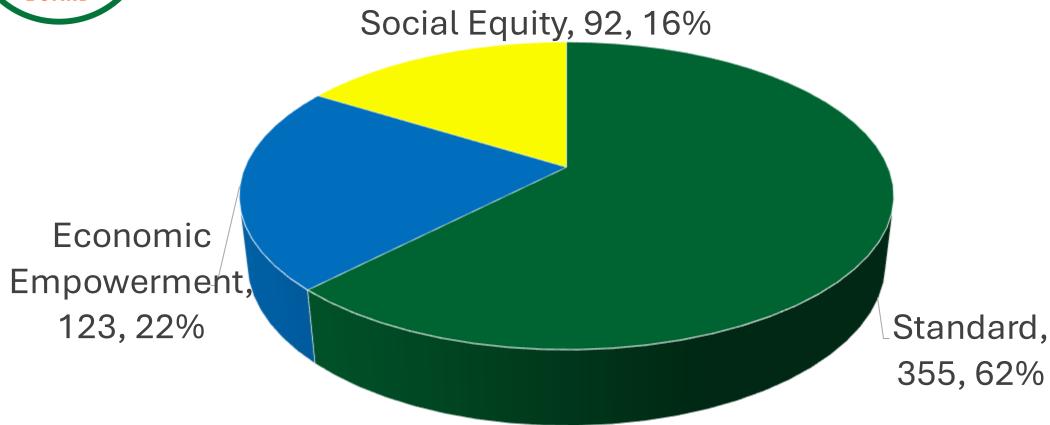

# Board Meeting Executive Director Report May 29, 2024





#### **Public Engagement**

#### **PREVIOUS**

May 15th: Fire Safety at the Workplace

#### **UPCOMING**

June 19th: Propagator License



# ADULT USE PROGRAM Licensing Data

Data as of 5/23/24



## ADULT USE PROGRAM Active Licenses by Type

Total Cannabis Licenses = 570





### ADULT USE PROGRAM Total Active Licensees by Priority Status





#### ADULT USE PROGRAM Issued Cultivation Licenses (404) by Type and Tier





## ADULT USE PROGRAM Issued Manufacturer Licenses (78) by Tier





### ADULT USE PROGRAM Cultivator Licensees by Priority Status





#### ADULT USE PROGRAM Cultivator Licensees by Priority Status





### ADULT USE PROGRAM Cultivation Licensees by Priority Status





# ADULT USE PROGRAM Manufacturer Licenses by Priority Status

**Total Licensees** 





### ADULT USE PROGRAM Manufacturer Licensees by Priority Status





### ADULT USE PROGRAM Retail Licensees by Priority Status





#### ADULT USE PROGRAM Licensees by Priority Status





#### ADULT USE PROGRAM License Relinquishments (76) by Priority Status





# ADULT USE PROGRAM Renewal Changes by Type and Tier Cultivators and Manufacturers





### A