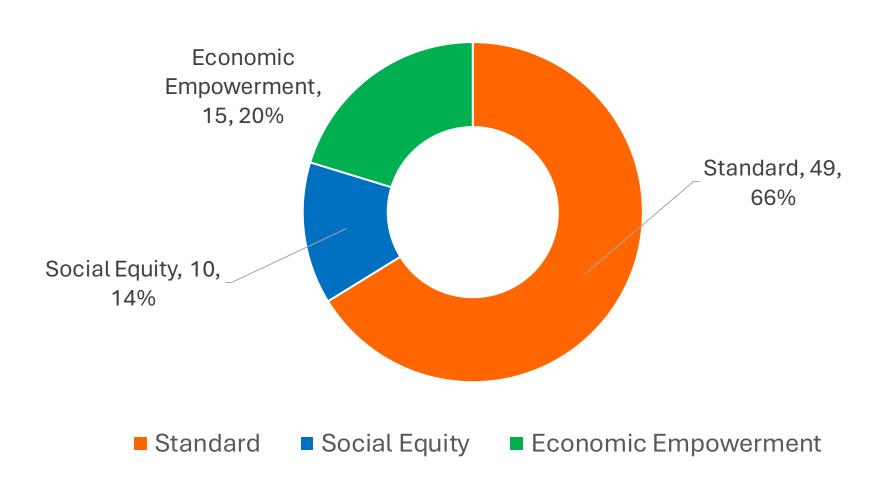

Board Meeting
Executive Director Report
June 26, 2024



#### **Public Engagement**

#### **PREVIOUS**

June 19th: Propagator License

#### **UPCOMING**

July: T.B.D



# ADULT USE PROGRAM Licensing Data

Data as of 6/17/24



## ADULT USE PROGRAM Active Licenses by Type

Total Canabis Licenses = 567





## ADULT USE PROGRAM Total Active Licensees by Priority Status





#### ADULT USE PROGRAM Issued Cultivation Licenses (404) by Type and Tier





## ADULT USE PROGRAM Issued Manufacturer Licenses (74) by Tier





#### ADULT USE PROGRAM Cultivator Licensees by Priority Status





#### ADULT USE PROGRAM Cultivator Licensees by Priority Status





## ADULT USE PROGRAM Cultivation Licensees by Priority Status











## ADULT USE PROGRAM Manufacturer Licenses by Priority Status





## ADULT USE PROGRAM Manufacturer Licensees by Priority Status





#### ADULT USE PROGRAM Retail Licensees by Priority Status





#### ADULT USE PROGRAM Licensees by Priority Status





#### ADULT USE PROGRAM License Relinquishments by Priority Status





## ADULT USE PROGRAM Renewal Changes by Type and Tier Cultivators and Manufacturers





## ADULT USE PROGRAM Issued Renewal Changes: Cultivators



■ Indoor to Mixed ■ Outdoor to Mixed ■ Mixed to Outdoor ■ Mixed to Indoor



#### ADULT USE PROGRAM Issued Renewal Changes: Cultivators and Manufacturers





ADULT USE PROGRAM Cultivation Tier and Type Changes Upon Renewal

| Cultivation Type/Tier Change: |               | Number of Licensees: |   |
|-------------------------------|---------------|----------------------|---|
| Indoor