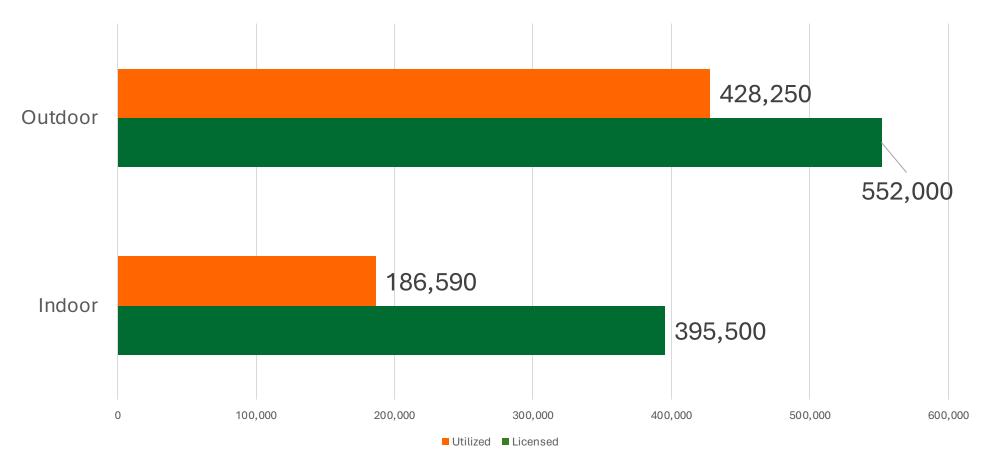

|                      |
| Mixed Tier 3      | Mixed Tier 4   | 1                    |
| <u>_</u>          |                |                      |
| Outdoor Tier 4    | Outdoor Tier 1 | 1                    |
| Outdoor Tier 4    | Outdoor Tier 5 | 1                    |
| Outdoor Tier 4    | Mixed Tier 5   | 1                    |
|                   |                |                      |
| Mixed Tier 4      | Outdoor Tier 3 | 1                    |
| _                 |                |                      |
| Outdoor Tier 5    | Outdoor Tier 4 | 1                    |
| Outdoor Tier 5    | Mixed Tier 2   | 1                    |



#### ADULT USE PROGRAM Licensed Canopy Capacity Square Footage









#### ADULT USE PROGRAM Licensed Canopy Capacity vs Utilization





#### ADULT USE PROGRAM Retail Locations: Areas of Saturation

| Town/City                              | Licensed Retailers (and Integrated) | Initial Applications (in queue) |
|----------------------------------------|-------------------------------------|---------------------------------|
| Barre                                  | 1                                   | 1                               |
| Barton                                 | 2                                   |                                 |
| Bennington                             | 2                                   |                                 |
| Brattleboro/West Brattleboro           | 3                                   |                                 |
| Burlington                             | 1