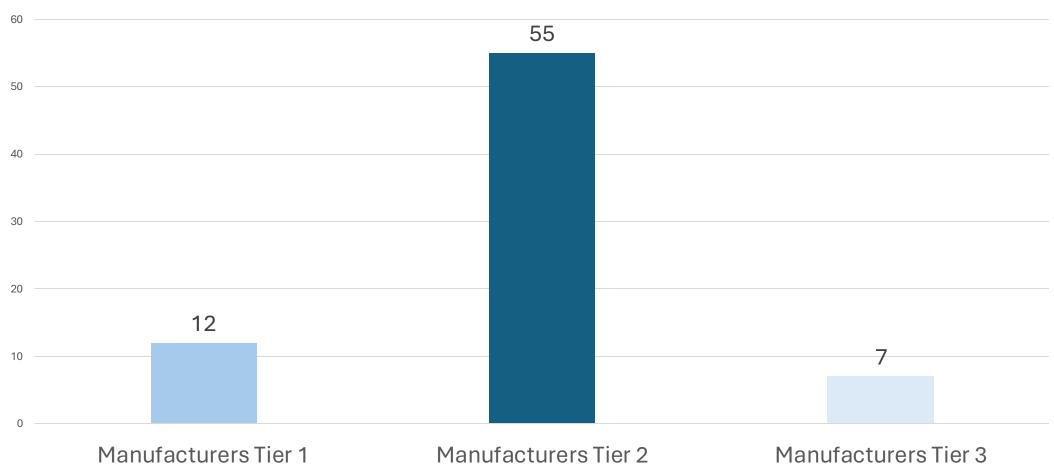

Board Meeting
Executive Director Report
June 26, 2024



#### **Public Engagement**

#### **PREVIOUS**

June 19th: Propagator License

#### **UPCOMING**

July: T.B.D



# ADULT USE PROGRAM Licensing Data

Data as of 6/17/24



## ADULT USE PROGRAM Active Licenses by Type

Total Canabis Licenses = 567





## ADULT USE PROGRAM Total Active Licensees by Priority Status





#### ADULT USE PROGRAM Issued Cultivation Licenses (404) by Type and Tier





## ADULT USE PROGRAM Issued Manufacturer Licenses (74) by Tier





#### ADULT USE PROGRAM Cultivator Licensees by Priority Status





#### ADULT USE PROGRAM Cultivator Licensees by Priority Status





## ADULT USE PROGRAM Cultivation Licensees by Priority Status











## ADULT USE PROGRAM Manufacturer Licenses by Priority Status





## ADULT USE PROGRAM Manufacturer Licensees by Priority Status





#### ADULT USE PROGRAM Retail Licensees by Priority Status





#### ADULT USE PROGRAM Licensees by Priority Status





#### ADULT USE PROGRAM License Relinquishments by Priority Status





## ADULT USE PROGRAM Renewal Changes by Type and Tier Cultivators and Manufacturers





## ADULT USE PROGRAM Issued Renewal Changes: Cultivators



■ Indoor to Mixed ■ Outdoor to Mixed ■ Mixed to Outdoor ■ Mixed to Indoor



#### ADULT USE PROGRAM Issued Rene