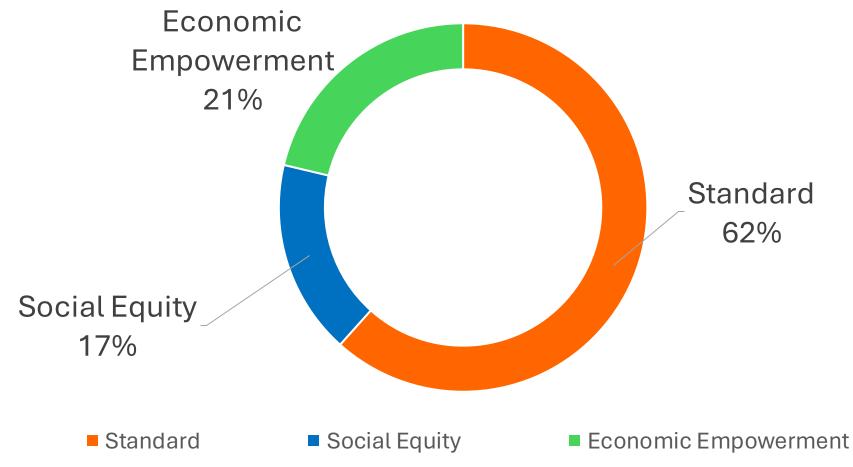

Board Meeting
Executive Director Report
June 26, 2024



#### **Public Engagement**

#### **PREVIOUS**

June 19th: Propagator License

#### **UPCOMING**

July: T.B.D



# ADULT USE PROGRAM Licensing Data

Data as of 6/17/24



## ADULT USE PROGRAM Active Licenses by Type

Total Canabis Licenses = 567





## ADULT USE PROGRAM Total Active Licensees by Priority Status





#### ADULT USE PROGRAM Issued Cultivation Licenses (404) by Type and Tier





## ADULT USE PROGRAM Issued Manufacturer Licenses (74) by Tier





#### ADULT USE PROGRAM Cultivator Licensees by Priority Status





#### ADULT USE PROGRAM Cultivator Licensees by Priority Status





## ADULT USE PROGRAM Cultivation Licensees by Priority Status











## ADULT USE PROGRAM Manufacturer Licenses by Priority Status





## ADULT USE PROGRAM Manufacturer Licensees by Priority Status





#### ADULT USE PROGRAM Retail Licensees by Priority Status





#### ADULT USE PROGRAM Licensees by Priority Status





#### ADULT USE PROGRAM License Relinquishments by Priority Status





## ADULT USE PROGRAM Renewal Changes by Type and Tier Cultivators and Manufacturers





## ADULT USE PROGRAM Issued Renewal Changes: Cultivators



■ Indoor to Mixed ■ Outdoor to Mixed ■ Mixed to Outdoor ■ Mixed to Indoor



#### ADULT USE PROGRAM Issued Renewal Changes: Cultivators and Manufacturers





ADULT USE PROGRAM Cu