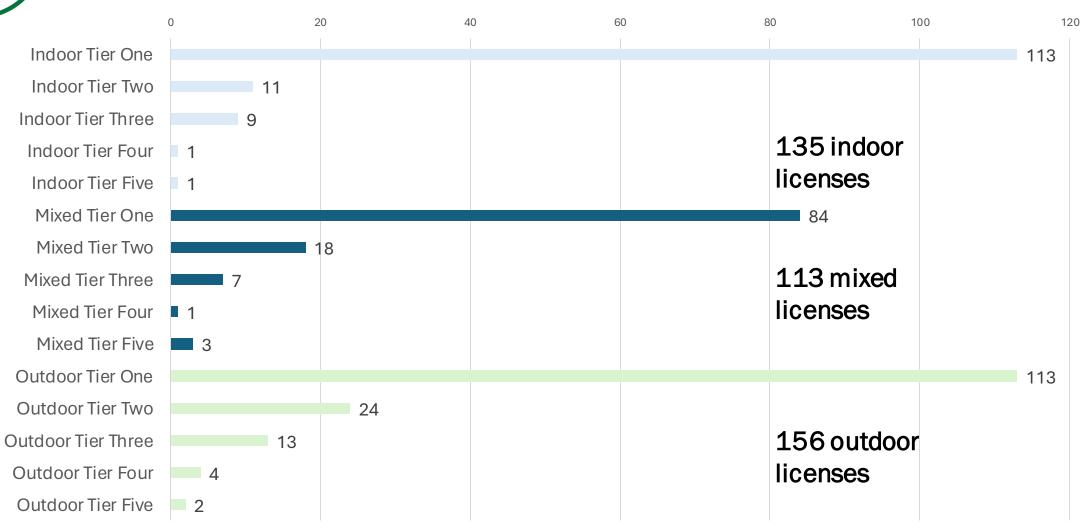

Board Meeting
Executive Director Report
June 26, 2024



#### **Public Engagement**

#### **PREVIOUS**

June 19th: Propagator License

#### **UPCOMING**

July: T.B.D



# ADULT USE PROGRAM Licensing Data

Data as of 6/17/24



## ADULT USE PROGRAM Active Licenses by Type

Total Canabis Licenses = 567





## ADULT USE PROGRAM Total Active Licensees by Priority Status





#### ADULT USE PROGRAM Issued Cultivation Licenses (404) by Type and Tier





## ADULT USE PROGRAM Issued Manufacturer Licenses (74) by Tier





#### ADULT USE PROGRAM Cultivator Licensees by Priority Status





#### ADULT USE PROGRAM Cultivator Licensees by Priority Status





## ADULT USE PROGRAM Cultivation Licensees by Priority Status











## ADULT USE PROGRAM Manufacturer Licenses by Priority Status





## ADULT USE PROGRAM Manufacturer Licensees by Priority Status





#### ADULT USE PROGRAM Retail Licensees by Priority Status





#### ADULT USE PROGRAM Licensees by Priority Status





#### ADULT USE PROGRAM License Relinquishments by Priority Status





## ADULT USE PROGRAM Renewal Changes by Type and Tier Cultivators and Manufacturers





## ADULT USE PROGRAM Issued Renewal Changes: Cultivators



■ Indoor to Mixed ■ Outdoor to Mixed ■ Mixe