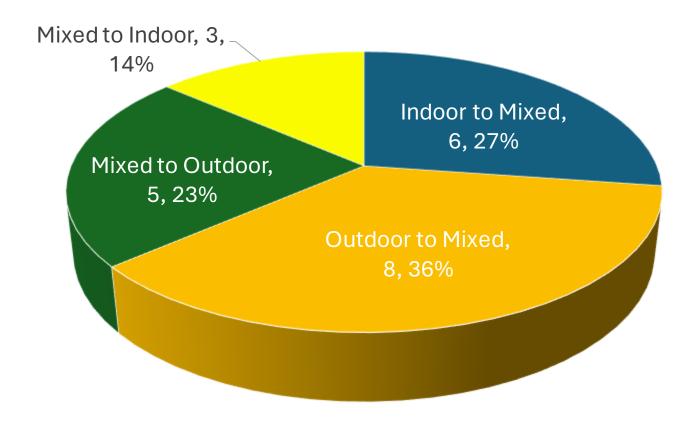

## ADULT USE PROGRAM Issued Renewal Changes: Cultivators

■ Indoor to Mixed ■ Outdoor to Mixed ■ Mixed to Outdoor ■ Mixed to Indoor