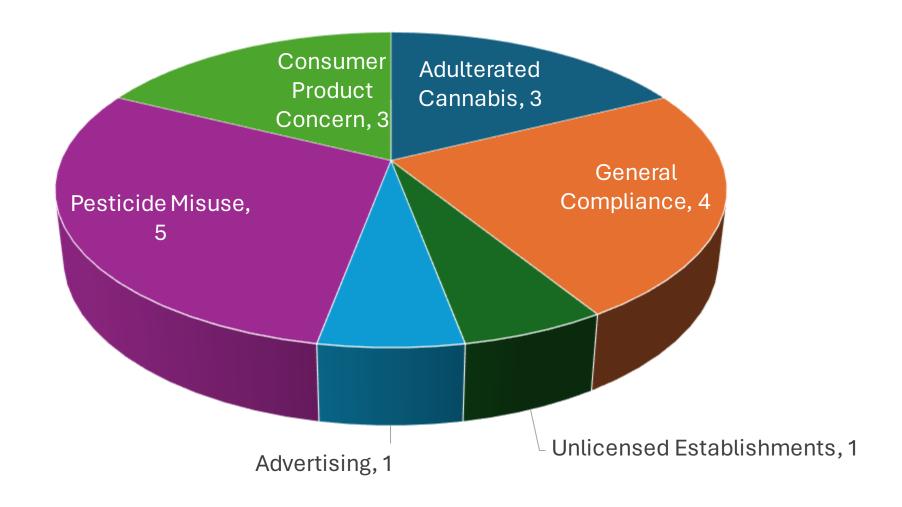

| 2                                   |                                 |
| White River Junction                   | 3                                   |                                 |
| Wilmington                             | 2                                   |                                 |
| Windsor                                | 2                                   |                                 |



#### ADULT USE PROGRAM Pre-qualification Applications (159) by Status

Pre-Qualification Applications by Status





# ADULT USE PROGRAM Compliance Data



## ADULT USE PROGRAM - COMPLIANCE Inspections (109) and Investigations (16) 5/24/24-6/20/24





#### Adult Use Program Compliance Actions





#### ADULT USE PROGRAM Compliance – New Complaints by Type





#### Medical Program



## MEDICAL PROGRAM Total Patient and Caregivers in Registry



As of 6/17/24



#### ADULT USE PROGRAM

Staff Recommendations for Licensure

The following applicants have demonstrated compliance with all requirements for their license contained in CCB Rules 1.4 and 1.5 and 7 V.S.A. chapter 33.



ADULT USE
PROGRAM
Staff
recommendations
for initial license

| Business Name        | Priority Status      | Applying For                              |
|----------------------|----------------------|-------------------------------------------|
| Clovis LLC           | Standard             | Manufacturers Tier 2                      |
| Oski cultivation LLC | Standard             | Indoor Cultivator Tier 1 Small Cultivator |
| Northern Buds LLC    | Economic Empowerment