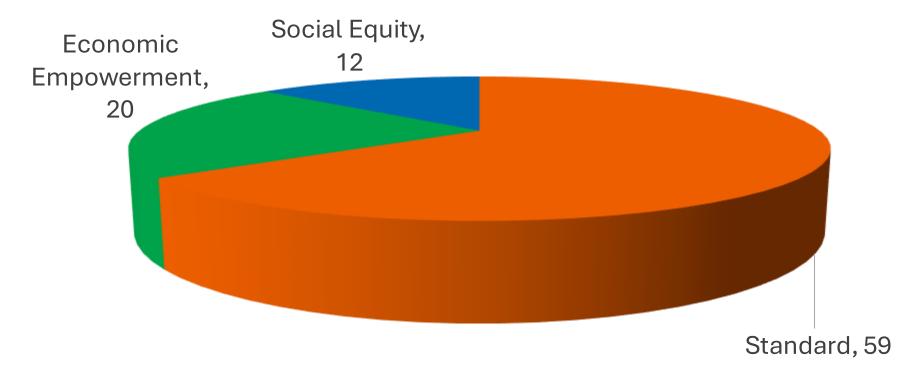

Licenses by Type

Total Canabis Licenses = 567





## ADULT USE PROGRAM Total Active Licensees by Priority Status





#### ADULT USE PROGRAM Issued Cultivation Licenses (404) by Type and Tier





## ADULT USE PROGRAM Issued Manufacturer Licenses (74) by Tier





#### ADULT USE PROGRAM Cultivator Licensees by Priority Status





#### ADULT USE PROGRAM Cultivator Licensees by Priority Status





## ADULT USE PROGRAM Cultivation Licensees by Priority Status











## ADULT USE PROGRAM Manufacturer Licenses by Priority Status





## ADULT USE PROGRAM Manufacturer Licensees by Priority Status





#### ADULT USE PROGRAM Retail Licensees by Priority Status





#### ADULT USE PROGRAM Licensees by Priority Status





#### ADULT USE PROGRAM License Relinquishments by Priority Status





## ADULT USE PROGRAM Renewal Changes by Type and Tier Cultivators and Manufacturers





## ADULT USE PROGRAM Issued Renewal Changes: Cultivators



■ Indoor to Mixed ■ Outdoor to Mixed ■ Mixed to Outdoor ■ Mixed to Indoor



#### ADULT USE PROGRAM Issued Renewal Changes: Cultivators and Manufacturers





ADULT USE PROGRAM Cultivation Tier and Type Changes Upon Renewal

| Cultivation Type/Tier Change: |               | Number of Licensees: |   |
|-------------------------------|---------------|----------------------|---|
| Indoor Tier 1                 | 1             | Indoor Tier 2        | 3 |
| Indoor Tier 1                 | $\rightarrow$ | Mixed Tier 1         | 4 |
| Indoor Tier 1                 | <b>1</b>      | Mixed Tier 2         | 1 |
| 0                             |