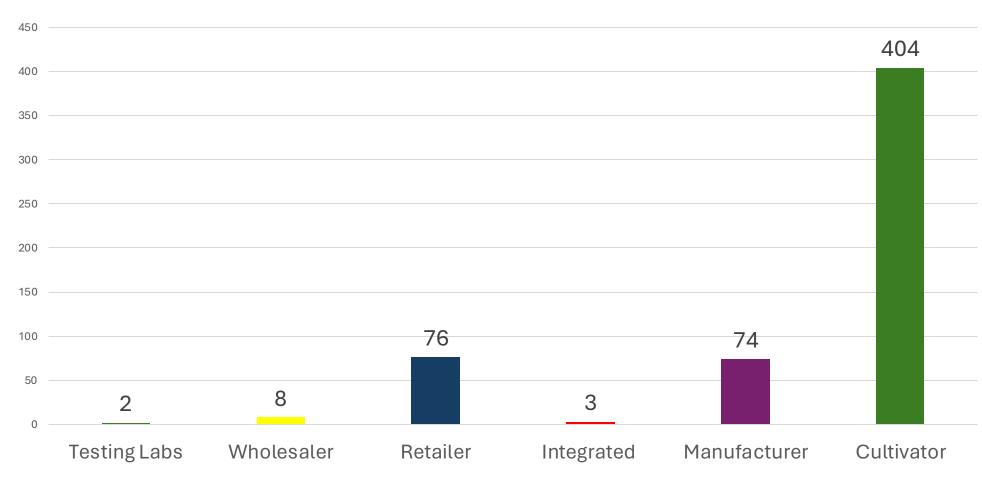

#### ADULT USE PROGRAM Issued Cultivation Licenses (404) by Type and Tier

## ADULT USE PROGRAM Issued Manufacturer Licenses (74) by Tier