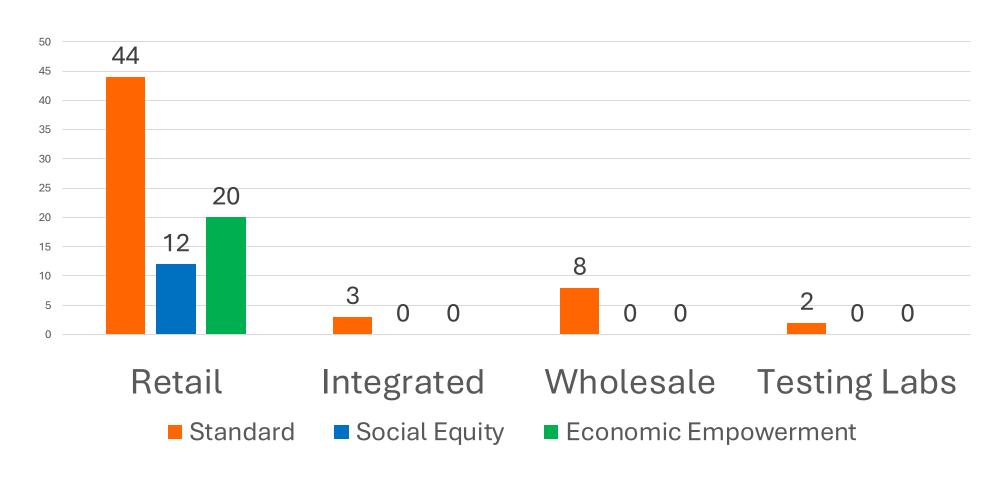

OGRAM Licensing Data

Data as of 6/17/24



## ADULT USE PROGRAM Active Licenses by Type

Total Canabis Licenses = 567





## ADULT USE PROGRAM Total Active Licensees by Priority Status





#### ADULT USE PROGRAM Issued Cultivation Licenses (404) by Type and Tier





## ADULT USE PROGRAM Issued Manufacturer Licenses (74) by Tier





#### ADULT USE PROGRAM Cultivator Licensees by Priority Status





#### ADULT USE PROGRAM Cultivator Licensees by Priority Status





## ADULT USE PROGRAM Cultivation Licensees by Priority Status











## ADULT USE PROGRAM Manufacturer Licenses by Priority Status





## ADULT USE PROGRAM Manufacturer Licensees by Priority Status





#### ADULT USE PROGRAM Retail Licensees by Priority Status





#### ADULT USE PROGRAM Licensees by Priority Status





#### ADULT USE PROGRAM License Relinquishments by Priority Status





## ADULT USE PROGRAM Renewal Changes by Type and Tier Cultivators and Manufacturers





## ADULT USE PROGRAM Issued Renewal Changes: Cultivators



■ Indoor to Mixed ■ Outdoor to Mixed ■ Mixed to Outdoor ■ Mixed to Indoor



#### ADULT USE PROGRAM Issued Renewal Changes: Cultivators and Manufacturers





ADULT USE PROGRAM Cultivation Tier and Type Changes Upon Renewal

| Cultivation Type/Tier Change: |               | Number of Licensees: |   |
|-------------------------------|---------------|----------------------|---|
| Indoor Tier 1                 | 1             | Indoor Tier 2        | 3 |
| Indoor Tier 1                 | $\rightarrow$ | Mixed Tier 1         | 4 |
| Indoor Tier 1                 | <b>1</b>