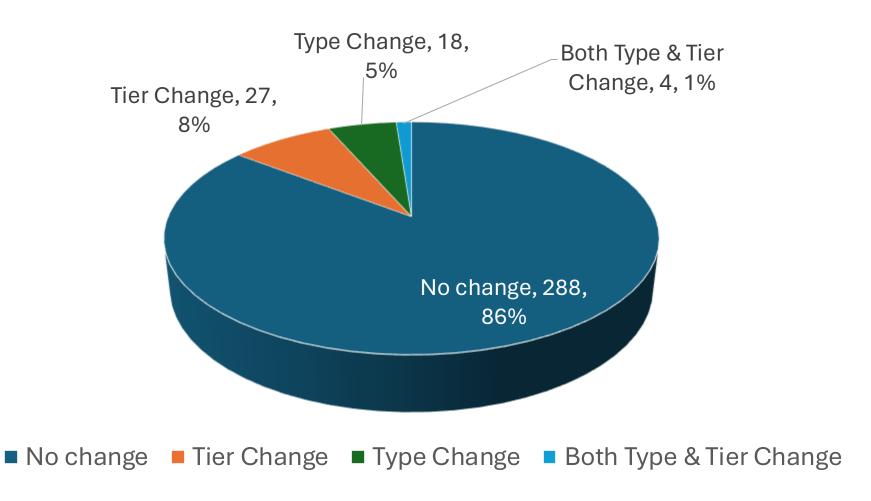

## ADULT USE PROGRAM Renewal Changes by Type and Tier Cultivators and Manufacturers