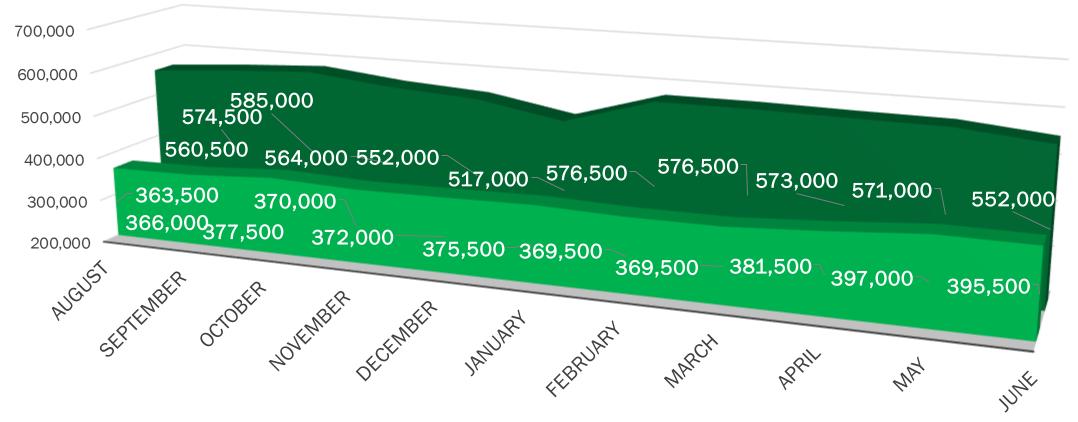

ier 3    | Outdoor Tier 4 | 1                    |
|                   |                |                      |
| Mixed Tier 3      | Mixed Tier 4   | 1                    |
| <u>_</u>          |                |                      |
| Outdoor Tier 4    | Outdoor Tier 1 | 1                    |
| Outdoor Tier 4    | Outdoor Tier 5 | 1                    |
| Outdoor Tier 4    | Mixed Tier 5   | 1                    |
|                   |                |                      |
| Mixed Tier 4      | Outdoor Tier 3 | 1                    |
| _                 |                |                      |
| Outdoor Tier 5    | Outdoor Tier 4 | 1                    |
| Outdoor Tier 5    | Mixed Tier 2   | 1                    |



#### ADULT USE PROGRAM Licensed Canopy Capacity Square Footage









#### ADULT USE PROGRAM Licensed Canopy Capacity vs Utilization





#### ADULT USE PROGRAM Retail Locations: Areas of Saturation

| Town/City                              | Licensed Retailers (and Integrated) | Initial Applications (in queue) |
|----------------------------------------|-------------------------------------|---------------------------------|
| Barre                                  | 1                                   | 1                               |
| Barton                                 | 2                                   |                                 |
| Bennington                             | 2                                   |                                 |
| Brattleboro/West Brattleboro           | 3                                   |