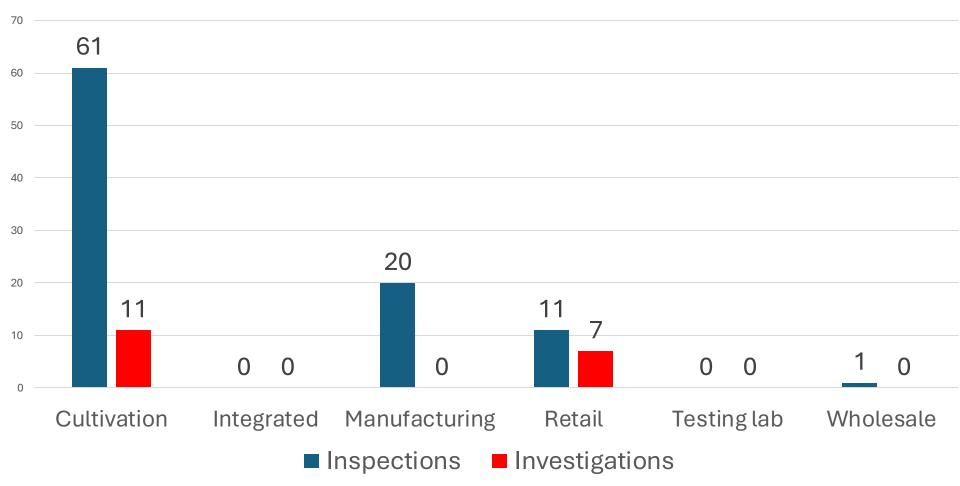

## ADULT USE PROGRAM - COMPLIANCE Inspections (109) and Investigations (16) 5/24/24-6/20/24