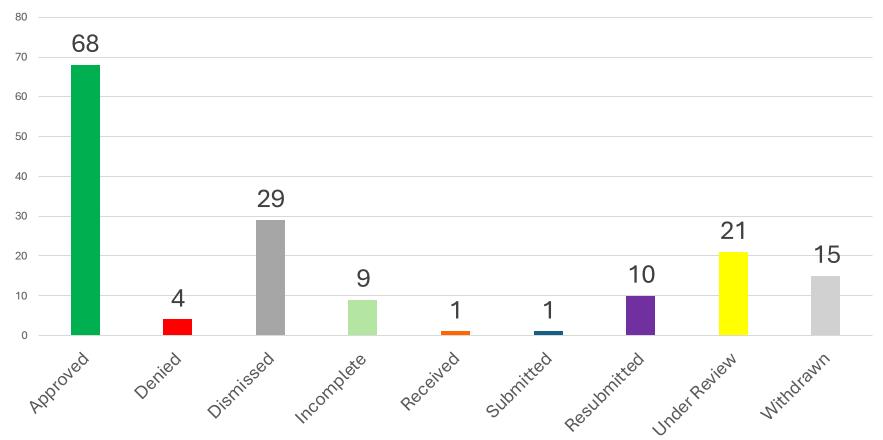

#### ADULT USE PROGRAM Pre-qualification Applications (159) by Status

Pre-Qualification Applications by Status