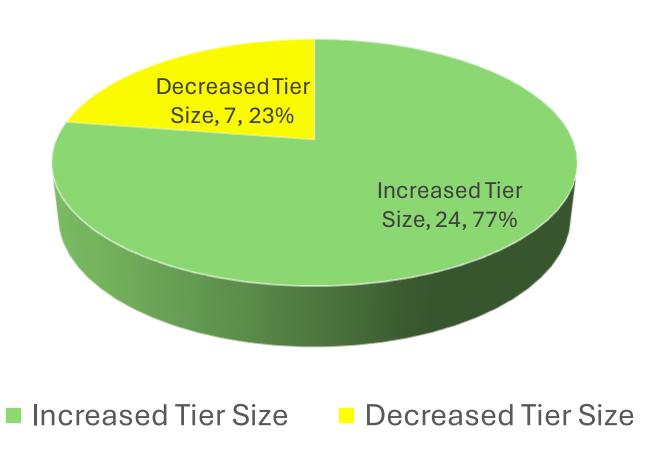

## ADULT USE PROGRAM Renewal Changes by Type and Tier Cultivators and Manufacturers