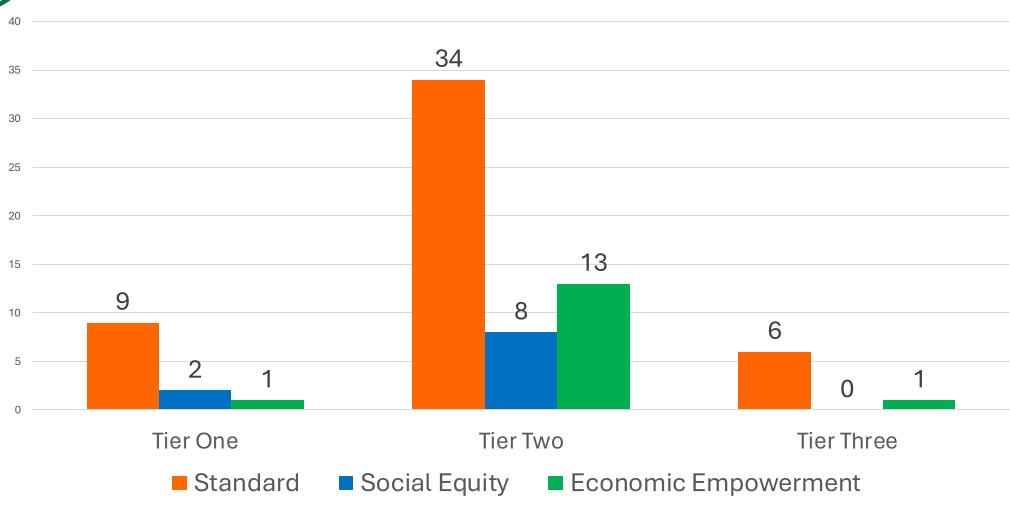

**Public Engagement**

#### **PREVIOUS**

June 19th: Propagator License

#### **UPCOMING**

July: T.B.D



# ADULT USE PROGRAM Licensing Data

Data as of 6/17/24



## ADULT USE PROGRAM Active Licenses by Type

Total Canabis Licenses = 567





## ADULT USE PROGRAM Total Active Licensees by Priority Status





#### ADULT USE PROGRAM Issued Cultivation Licenses (404) by Type and Tier





## ADULT USE PROGRAM Issued Manufacturer Licenses (74) by Tier





#### ADULT USE PROGRAM Cultivator Licensees by Priority Status





#### ADULT USE PROGRAM Cultivator Licensees by Priority Status





## ADULT USE PROGRAM Cultivation Licensees by Priority Status











## ADULT USE PROGRAM Manufacturer Licenses by Priority Status





## ADULT USE PROGRAM Manufacturer Licensees by Priority Status





#### ADULT USE PROGRAM Retail Licensees by Priority Status





#### ADULT USE PROGRAM Licensees by Priority Status





#### ADULT USE PROGRAM License Relinquishments by Priority Status





## ADULT USE PROGRAM Renewal Changes by Type and Tier Cultivators and Manufacturers





## ADULT USE PROGRAM Issued Renewal Changes: Cultivators



■ Indoor to Mixed ■ Outdoor to Mixed ■ Mixed to Outdoor ■ Mixed to Indoor



#### ADULT USE PROGRAM Issued Renewal Changes: Cultivators and Manufacturers





ADULT USE PROGRAM Cultivation Tier and Type Changes Upon Renewal

| Cultivation Type/Tier Change: |               | Number of Licensees: |   |
|-------------------------------|---------------|----------------------|---|
| Indoor Tier 1                 | 1             | Indoor Tier 2        | 3 |