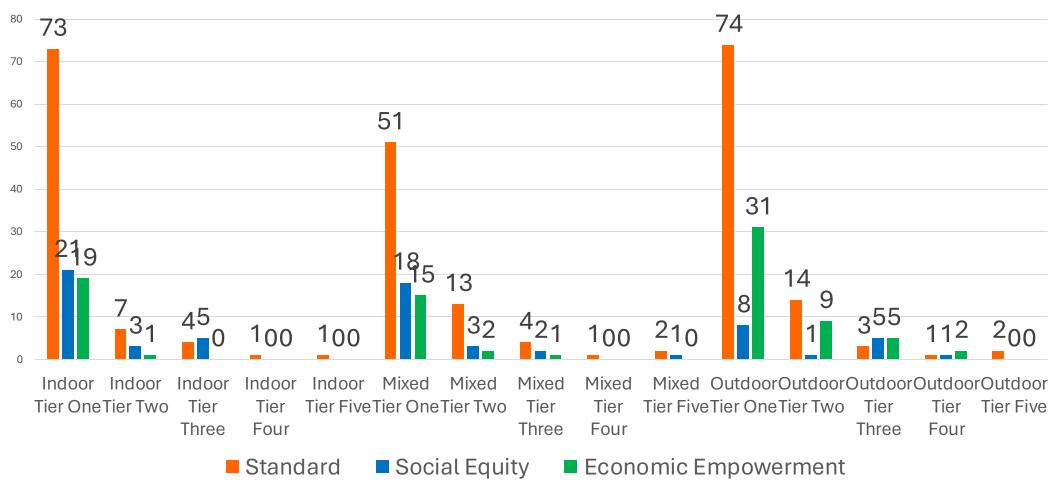

Board Meeting
Executive Director Report
June 26, 2024



#### **Public Engagement**

#### **PREVIOUS**

June 19th: Propagator License

#### **UPCOMING**

July: T.B.D



# ADULT USE PROGRAM Licensing Data

Data as of 6/17/24



## ADULT USE PROGRAM Active Licenses by Type

Total Canabis Licenses = 567





## ADULT USE PROGRAM Total Active Licensees by Priority Status





#### ADULT USE PROGRAM Issued Cultivation Licenses (404) by Type and Tier





## ADULT USE PROGRAM Issued Manufacturer Licenses (74) by Tier





#### ADULT USE PROGRAM Cultivator Licensees by Priority Status





#### ADULT USE PROGRAM Cultivator Licensees by Priority Status





## ADULT USE PROGRAM Cultivation Licensees by Priority Status











## ADULT USE PROGRAM Manufacturer Licenses by Priority Status





## ADULT USE PROGRAM Manufacturer Licensees by Priority Status





#### ADULT USE PROGRAM Retail Licensees by Priority Status





#### ADULT USE PROGRAM Licensees by Priority Status





#### ADULT USE PROGRAM License Relinquishments by Priority Status





## ADULT USE PROGRAM Renewal Changes by Type and Tier Cultivators and Manufacturers





## ADULT USE PROGRAM Issued Renewal Changes: Cultivators



■ Indoor to Mixed ■ Outdoor to Mixed ■ Mixed to Outdoor ■ Mixed to Indoor



#### ADULT USE PROGRAM Issued Renewal Changes: Cultivators and Manufacturers





ADULT USE PROGRAM Cultivation Tier and Type Changes Upon Renewal

| Cultivation Type/Tie