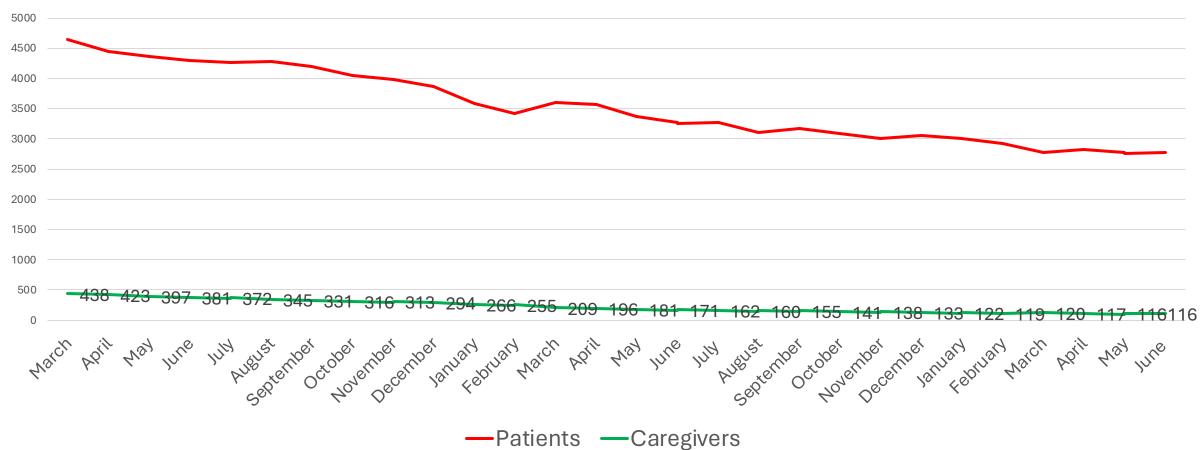

|
| White River Junction                   | 3                                   |                                 |
| Wilmington                             | 2                                   |                                 |
| Windsor                                | 2                                   |                                 |



#### ADULT USE PROGRAM Pre-qualification Applications (159) by Status

Pre-Qualification Applications by Status





# ADULT USE PROGRAM Compliance Data



## ADULT USE PROGRAM - COMPLIANCE Inspections (109) and Investigations (16) 5/24/24-6/20/24





#### Adult Use Program Compliance Actions





#### ADULT USE PROGRAM Compliance – New Complaints by Type





#### Medical Program



## MEDICAL PROGRAM Total Patient and Caregivers in Registry



As of 6/17/24



#### ADULT USE PROGRAM

Staff Recommendations for Licensure

The following applicants have demonstrated compliance with all requirements for their license contained in CCB Rules 1.4 and 1.5 and 7 V.S.A. chapter 33.



ADULT USE
PROGRAM
Staff
recommendations
for initial license

| Business Name        | Priority Status      | Applying For                              |
|----------------------|----------------------|-------------------------------------------|
| Clovis LLC           | Standard             | Manufacturers Tier 2                      |
| Oski cultivation LLC | Standard             | Indoor Cultivator Tier 1 Small Cultivator |
| Northern Buds LLC    | Economic Empowerment | Indoor Cultivator Tier 1 Small Cultivator |
|                      |