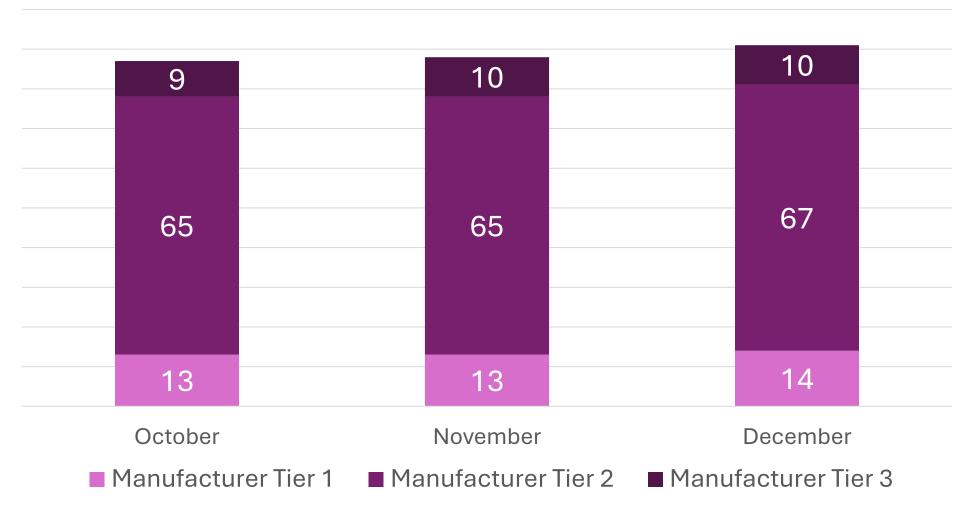

Board Meeting
Executive Director Report
December 18, 2024



## ADULT USE PROGRAM Licensing Data

Data as of 12/16/24



#### Adult Use Program – December 16, 2024 Active Licenses (601) by Type





### ADULT USE PROGRAM Total Active Licensees by Priority Status



■ Standard ■ Social Equity ■ Economic Empowerment



### ADULT USE PROGRAM Total Active Licensees by Priority Status





### ADULT USE PROGRAM Cultivators by Priority Status





### ADULT USE PROGRAM Manufacturers by Priority Status





### ADULT USE PROGRAM Retailers by Priority Status





#### ADULT USE PROGRAM Issued Cultivation Licenses (394) by Type and Tier





#### ADULT USE PROGRAM

#### Manufacturer Licenses by Tier





#### ADULT USE PROGRAM Licensed Canopy Capacity Square Footage



Outdoor

Indoor



#### ADULT USE PROGRAM Retail Locations

|                  |        |            |          | Pending<br>Board |          |
|------------------|--------|------------|----------|------------------|----------|
| City             | Retail | Integrated | Approved | Approval         | In Queue |
| Alburgh          | 1      |            |          |                  |          |
| Barre            | 3      |            |          |                  |          |
| Barton           | 2      |            |          |                  |          |
| Bennington       | 2      |            |          |                  |          |
| Bethel           | 1      |            |          |                  |