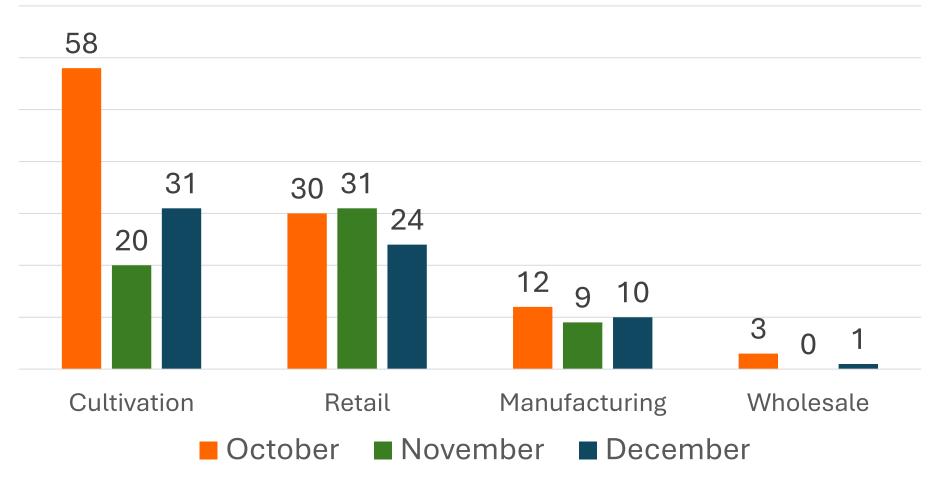

|          |
| Wilmington           | 2      |            |          |                  |          |
| Windsor              | 2      |            |          |                  |          |
| Winooski             | 1      |            | 1        | 1                |          |
| Wolcott              | 1      |            |          |                  |          |
| Woodstock            | 3      |            |          |                  |          |



# ADULT USE PROGRAM Product Registration Data

Data as of 12/16/24









Data as of 12/16/24







Flower (including uninfused pre-roll)



Data as of 12/16/24



## ADULT USE PROGRAM Compliance Data



#### ADULT USE PROGRAM – COMPLIANCE Inspections (66) and Investigations (12)





#### Adult Use Program – Compliance Inspections





#### Adult Use Program – Compliance Investigations





#### ADULT USE PROGRAM -DECEMBER 2024 Compliance Actions







#### Adult Use Program Letters of Warning - Types





#### Adult Use Program Notices of Violation - Types





#### Medical Program



## MEDICAL PROGRAM Total Patient and Caregivers in Registry





#### ADULT USE PROGRAM

Staff Recommendations for Licensure

The following applicants have demonstrated compliance with the licensing requirements of CCB Rules 1.4 and 1.5 and 7 V.S.A. chapter 33.



# Complete Applications for Initial Licensure: Approval Recommended

| Business Name                    | Applying For             | Priority Status      |
|----------------------------------|--------------------------|----------------------|
| <u>TeeBeeDee Farms</u>