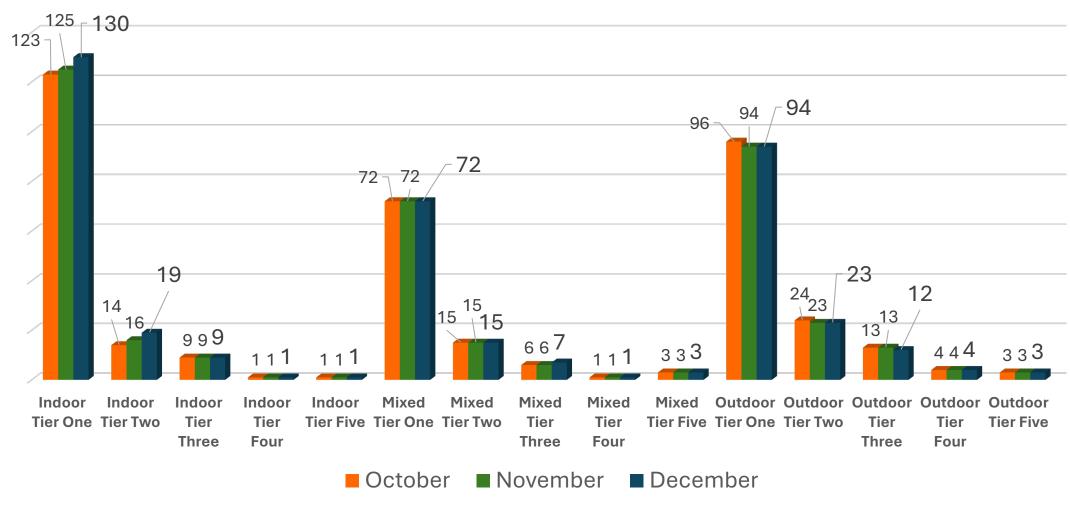

Board Meeting
Executive Director Report
December 18, 2024



## ADULT USE PROGRAM Licensing Data

Data as of 12/16/24



#### Adult Use Program – December 16, 2024 Active Licenses (601) by Type





### ADULT USE PROGRAM Total Active Licensees by Priority Status



■ Standard ■ Social Equity ■ Economic Empowerment



### ADULT USE PROGRAM Total Active Licensees by Priority Status





### ADULT USE PROGRAM Cultivators by Priority Status





### ADULT USE PROGRAM Manufacturers by Priority Status





### ADULT USE PROGRAM Retailers by Priority Status





#### ADULT USE PROGRAM Issued Cultivation Licenses (394) by Type and Tier





#### ADULT USE PROGRAM

#### Manufacturer Licenses by Tier





#### ADULT USE PROGRAM Licensed Canopy Capacity Square Footage



Outdoor

Indoor



#### ADULT USE PROGRAM Retail Locations

|                  |        |            |          | Pending<br>Board |          |
|------------------|--------|------------|----------|------------------|----------|
| City             | Retail | Integrated | Approved | Approval         | In Queue |
| Alburgh          | 1      |            |          |                  |          |
| Barre            | 3      |            |          |                  |          |
| Barton           | 2      |            |          |                  |          |
| Bennington       | 2      |            |          |                  |          |
| Bethel