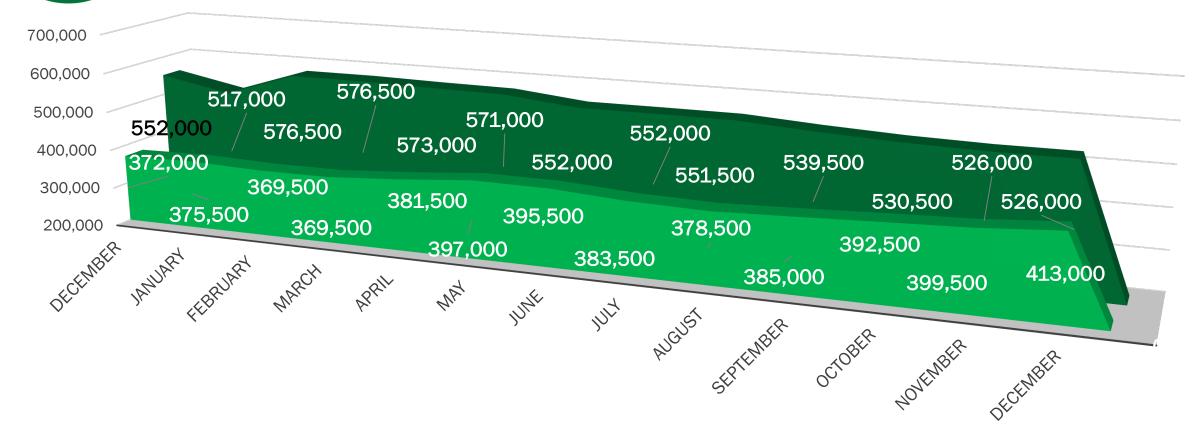

Board Meeting
Executive Director Report
December 18, 2024



## ADULT USE PROGRAM Licensing Data

Data as of 12/16/24



#### Adult Use Program – December 16, 2024 Active Licenses (601) by Type





### ADULT USE PROGRAM Total Active Licensees by Priority Status



■ Standard ■ Social Equity ■ Economic Empowerment



### ADULT USE PROGRAM Total Active Licensees by Priority Status





### ADULT USE PROGRAM Cultivators by Priority Status





### ADULT USE PROGRAM Manufacturers by Priority Status





### ADULT USE PROGRAM Retailers by Priority Status





#### ADULT USE PROGRAM Issued Cultivation Licenses (394) by Type and Tier





#### ADULT USE PROGRAM

#### Manufacturer Licenses by Tier





#### ADULT USE PROGRAM Licensed Canopy Capacity Square Footage



Outdoor

Indoor



#### ADULT USE PROGRAM Retail Locations

|                  |        |            |          | Pending<br>Board |          |
|------------------|--------|------------|----------|------------------|----------|
| City             | Retail | Integrated | Approved | Approval         | In Queue |
| Alburgh          | 1      |            |          |                  |          |
| Barre            | 3      |            |          |                  |          |
| Barton           | 2      |            |          |                  |          |
| Bennington       | 2      |            |          |                  |          |
| Bethel           | 1      |            |          |                  |          |
| Bradford         | 1      |            |          |