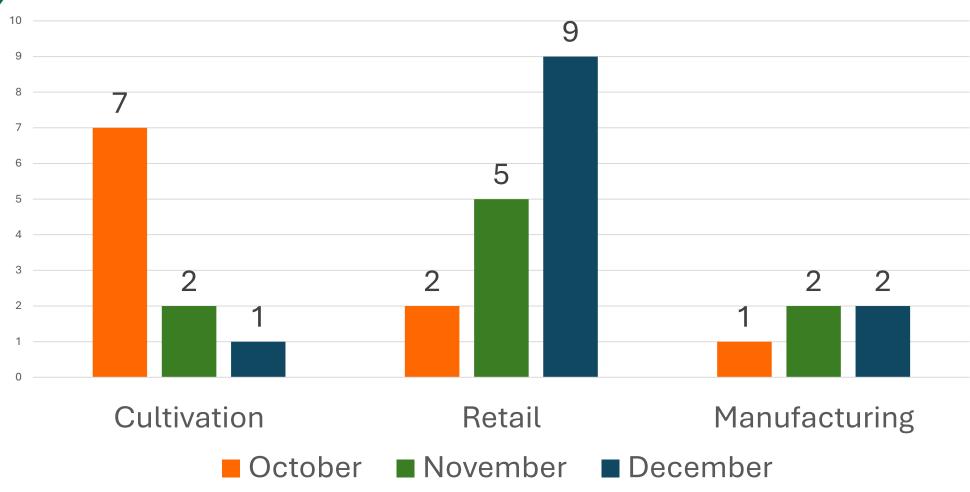

|          |                  |          |
| Windsor              | 2      |            |          |                  |          |
| Winooski             | 1      |            | 1        | 1                |          |
| Wolcott              | 1      |            |          |                  |          |
| Woodstock            | 3      |            |          |                  |          |



# ADULT USE PROGRAM Product Registration Data

Data as of 12/16/24









Data as of 12/16/24







Flower (including uninfused pre-roll)



Data as of 12/16/24



## ADULT USE PROGRAM Compliance Data



#### ADULT USE PROGRAM – COMPLIANCE Inspections (66) and Investigations (12)





#### Adult Use Program – Compliance Inspections





#### Adult Use Program – Compliance Investigations





#### ADULT USE PROGRAM -DECEMBER 2024 Compliance Actions







#### Adult Use Program Letters of Warning - Types





#### Adult Use Program Notices of Violation - Types





#### Medical Program



## MEDICAL PROGRAM Total Patient and Caregivers in Registry





#### ADULT USE PROGRAM

Staff Recommendations for Licensure

The following applicants have demonstrated compliance with the licensing requirements of CCB Rules 1.4 and 1.5 and 7 V.S.A. chapter 33.



# Complete Applications for Initial Licensure: Approval Recommended

| Business Name                    | Applying For             | Priority Status      |
|----------------------------------|--------------------------|----------------------|
| <u>TeeBeeDee Farms</u>           | Indoor Cultivator Tier 1 | Economic Empowerment |
|