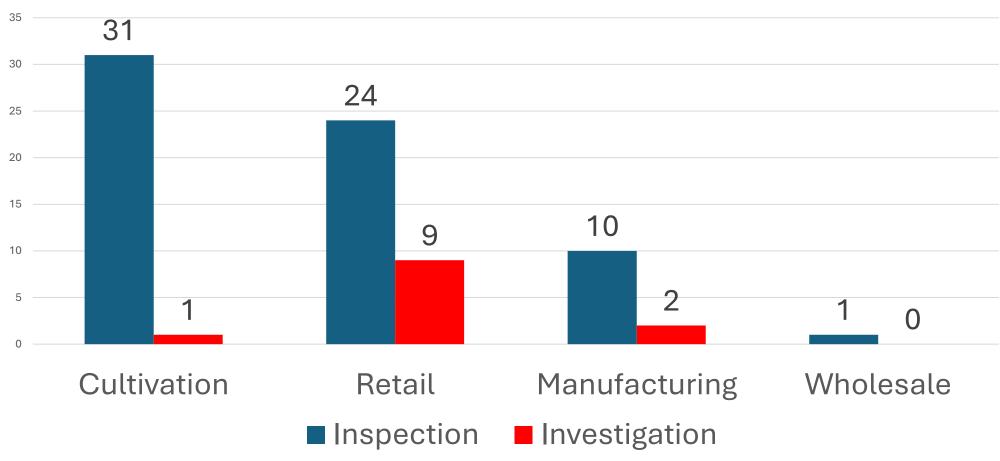

#### ADULT USE PROGRAM – COMPLIANCE Inspections (66) and Investigations (12)

#### Adult Use Program – Compliance Inspections

#### Adult Use Program – Compliance Investigations