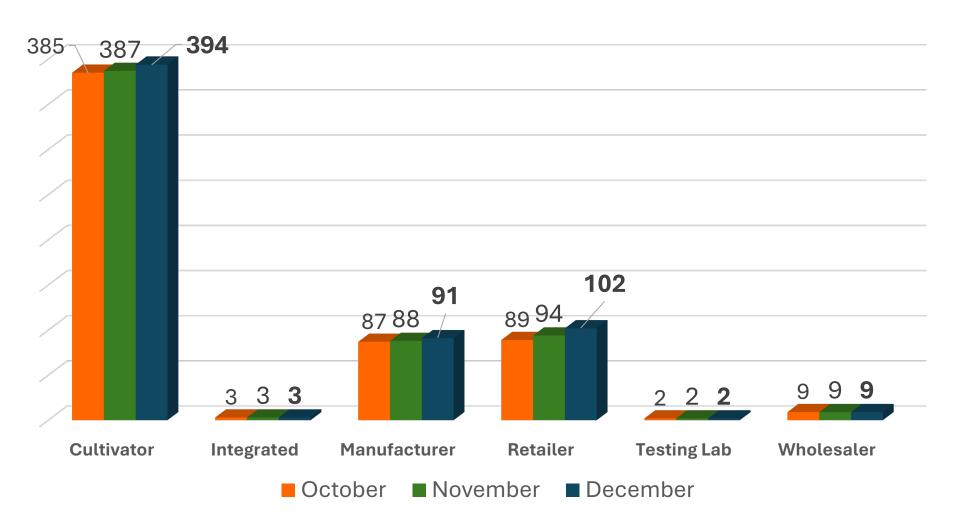

#### Adult Use Program – December 16, 2024 Active Licenses (601) by Type

#### ADULT USE PROGRAM Issued Cultivation Licenses (394) by Type and Tier