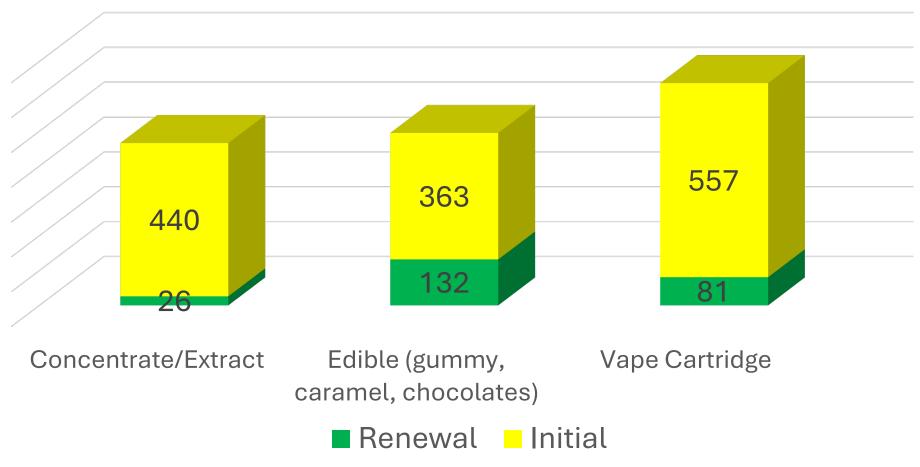

# ADULT USE PROGRAM Product Registration Data

Data as of 12/16/24

Data as of 12/16/24

Flower (including uninfused pre-roll)

Data as of 12/16/24