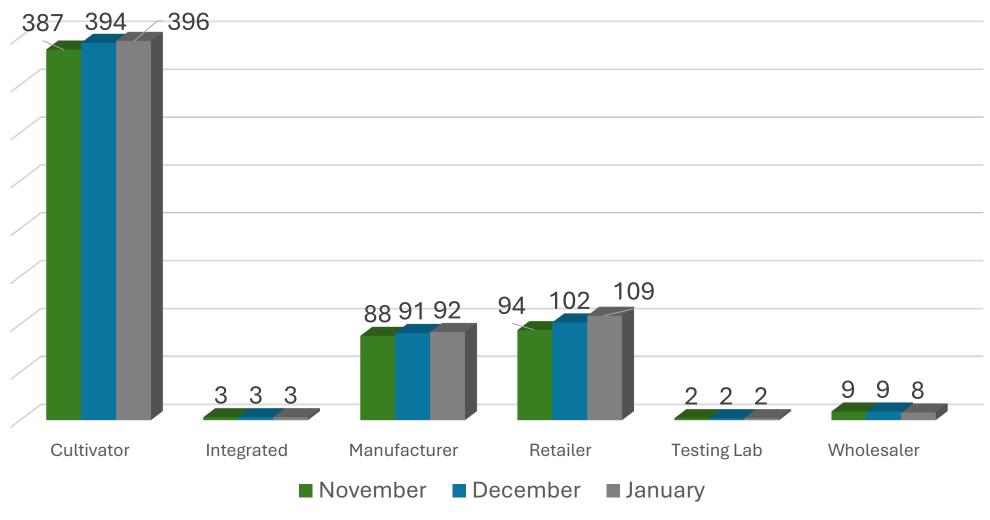

Board Meeting
Executive Director Report
January 29, 2025



#### **Public Engagement**

**Previous – January 22, 2025, Cannabis Business and Tax Compliance** 

**Reminder** – Proposed Rule Amendments Seeking Public Comment https://ccb.vermont.gov/laws-rules-and-regulations

**Upcoming – February 20, 2025, 9:00am, Rules Hearing** 



## ADULT USE PROGRAM Licensing Data

Data as of 1/16/25



#### Adult Use Program – January 16, 2025 Active Licenses (610) by Type





#### ADULT USE PROGRAM Total Active Licensees by Priority Status





#### ADULT USE PROGRAM Retail and Integrated Locations

| City        | Retail | Integrated |
|-------------|--------|------------|
| Alburgh     | 1      |            |
| Barre       | 3      |            |
| Barton      | 2      |            |
| Bennington  | 2      |            |
| Bethel      | 1      |            |
| Bradford    | 1      |            |
| Brandon     | 3      | 1          |
| Brattleboro | 2      |            |
| Bristol     | 1      |            |
| Burlington  | 13     | 1          |
| Chester     | 1      |            |
| Craftsbury  | 1      |            |
| Danville    | 1      |            |
| Derby       | 3      |            |

| City                   | Retail | Integrated |
|-----------