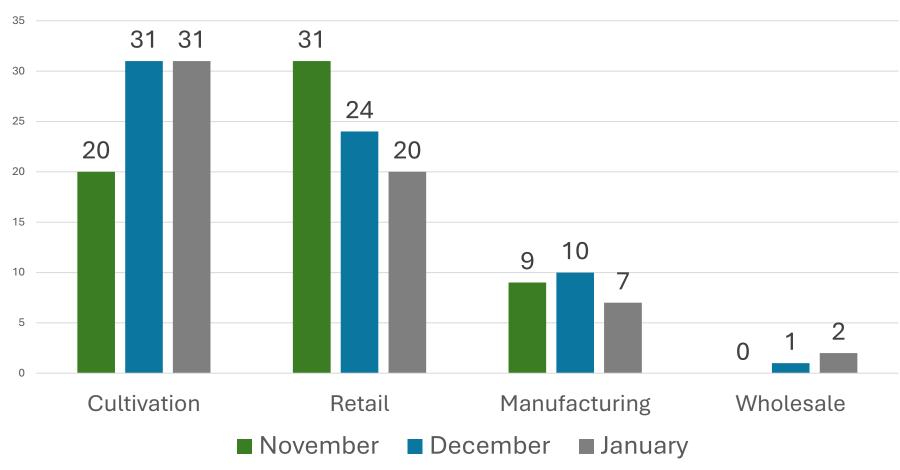

ADULT USE PROGRAM Cultivation Applications (38) By Priority Status





#### ADULT USE PROGRAM Active Cultivation Applications (34) by Type & Tier





### ADULT USE PROGRAM Active Cultivation Applications (34)





#### ADULT USE PROGRAM Incomplete Cultivation Applications (9)

Missing Certificate of Occupancy from Fire Safety

Missing Confirmation Tax Compliance in Good Standing

Missing Banking Letter of Intent

Missing Insurance Quote/Documentation

Missing CSI Background Check

Missing Site-specific documentation (right-tooccupy, site plan, security plan or other)





### ADULT USE PROGRAM Application Timelines





## ADULT USE PROGRAM Compliance Data



#### ADULT USE PROGRAM – COMPLIANCE Inspections (60) and Investigations (7)





#### Adult Use Program – Compliance Inspections





#### ADULT USE PROGRAM – COMPLIANCE Investigations





#### ADULT USE PROGRAM -DECEMBER 2024 Compliance Actions





#### ADULT USE PROGRAM Complaint Types (20)





#### Adult Use Program Letters of Warning -Types





#### Adult Use Program Notices of Violation - Types





#### Medical Program



### MEDICAL PROGRAM Total Patient and Caregivers in Registry





#### ADULT USE PROGRAM

Staff Recommendations for Licensure

The following applicants have demonstrated compliance with the licensing requirements of CCB Rules 1.4 and 1.5 and 7 V.S.A. chapter 33.



# Complete Applications for Initial Licensure: Approval Recommended

| Business Name                          | Applying For              | Priority Status      |
|----------------------------------------|-----------------------