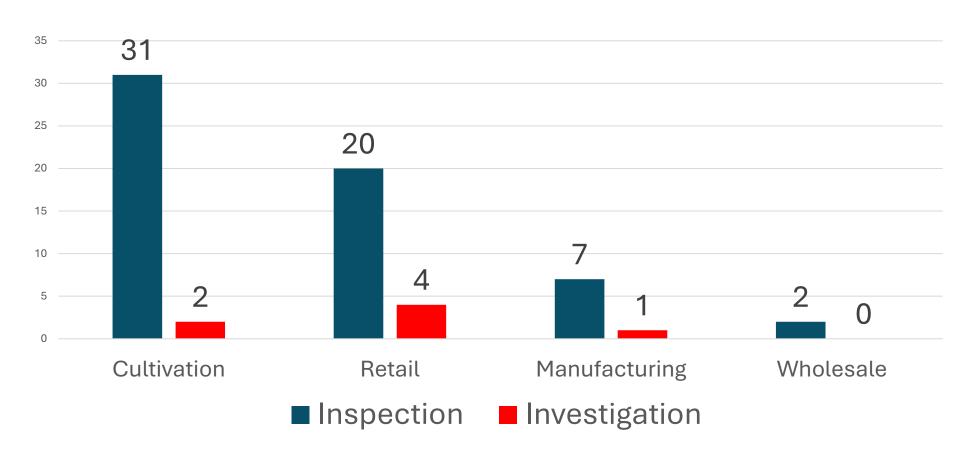

Pending Cultivation Data

Data as of 1/28/25



### ADULT USE PROGRAM Cultivation Applications (38) By Priority Status





#### ADULT USE PROGRAM Active Cultivation Applications (34) by Type & Tier





### ADULT USE PROGRAM Active Cultivation Applications (34)





#### ADULT USE PROGRAM Incomplete Cultivation Applications (9)

Missing Certificate of Occupancy from Fire Safety

Missing Confirmation Tax Compliance in Good Standing

Missing Banking Letter of Intent

Missing Insurance Quote/Documentation

Missing CSI Background Check

Missing Site-specific documentation (right-tooccupy, site plan, security plan or other)





### ADULT USE PROGRAM Application Timelines





## ADULT USE PROGRAM Compliance Data



#### ADULT USE PROGRAM – COMPLIANCE Inspections (60) and Investigations (7)





#### Adult Use Program – Compliance Inspections





#### ADULT USE PROGRAM – COMPLIANCE Investigations





#### ADULT USE PROGRAM -DECEMBER 2024 Compliance Actions





#### ADULT USE PROGRAM Complaint Types (20)





#### Adult Use Program Letters of Warning -Types





#### Adult Use Program Notices of Violation - Types





#### Medical Program



### MEDICAL PROGRAM Total Patient and Caregivers in Registry





#### ADULT USE PROGRAM

Staff Recommendations for Licensure

The following applicants have demonstrated compliance with the licensing requirements of CCB Rules 1.4 and 1.5 and 7 V.S.A. chapter 33.



# Complete Applications for Initial Licensure: Approval Recommended

| Business Name                          | Applying For              | Priority Status      |
|-----------