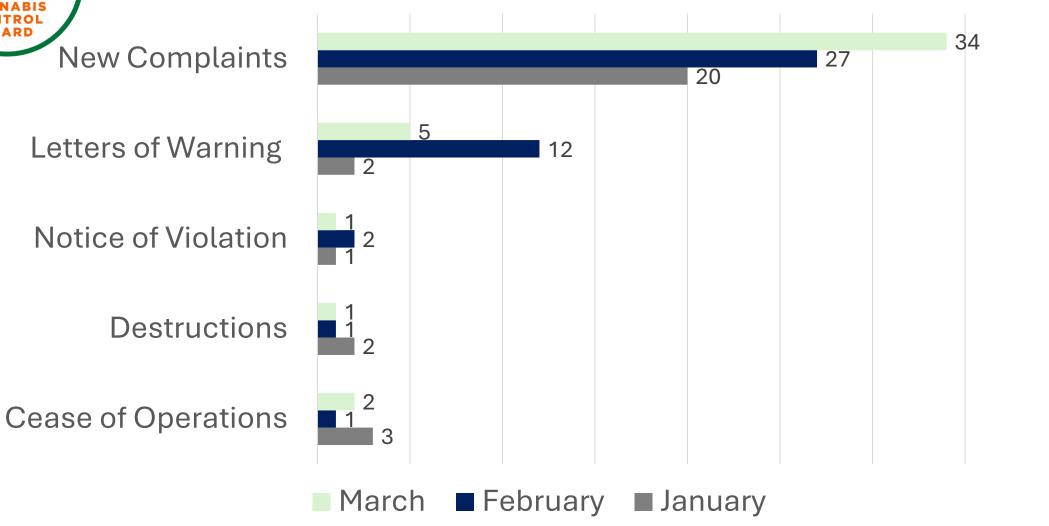

### Compliance & Enforcement Actions

### Adult Use Program Complaint Types (34)

### ADULT USE PROGRAM Letters of Warning