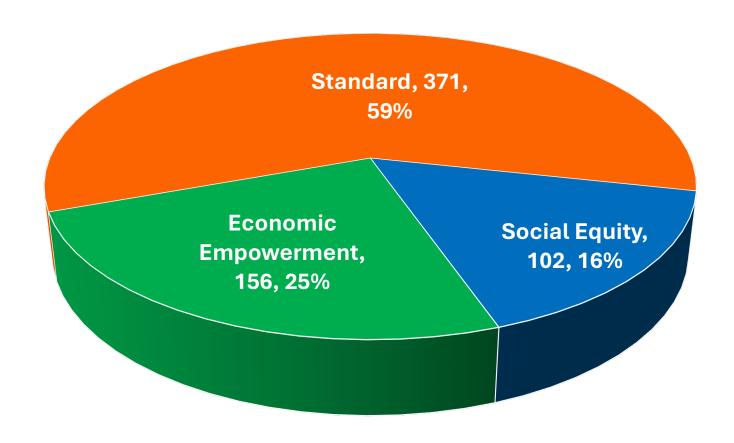

Board Meeting
Executive Director Report
March 26, 2025



# ADULT USE PROGRAM Licensing Data

Data as of 3/18/25



### Adult Use Program – March 18, 2025 Active Licenses (629) by Type





## ADULT USE PROGRAM Total Active Licensees by Priority Status





## ADULT USE PROGRAM Total Active Licensees by Priority Status





# ADULT USE PROGRAM Cultivators by Priority Status





# ADULT USE PROGRAM Manufacturers by Priority Status





# ADULT USE PROGRAM Retailers by Priority Status





### ADULT USE PROGRAM – MARCH 18, 2025 Issued Cultivation Licenses (414) by Type and Tier





### ADULT USE PROGRAM Issued Cultivation Licenses (414) by Type and Tier





### ADULT USE PROGRAM Cultivators by County





### Manufacturer Licenses by Tier





### ADULT USE PROGRAM Product Registrations and Renewals

4984

Current Registered Products

696

Products Submitted

Current Registration Breakdown



461 Products Registered 306 Products Marked Incomplete

Status Changes Made





### Incomplete Reasons

| 2/15/2025 | 3/19/2025 |  |
|-----------|