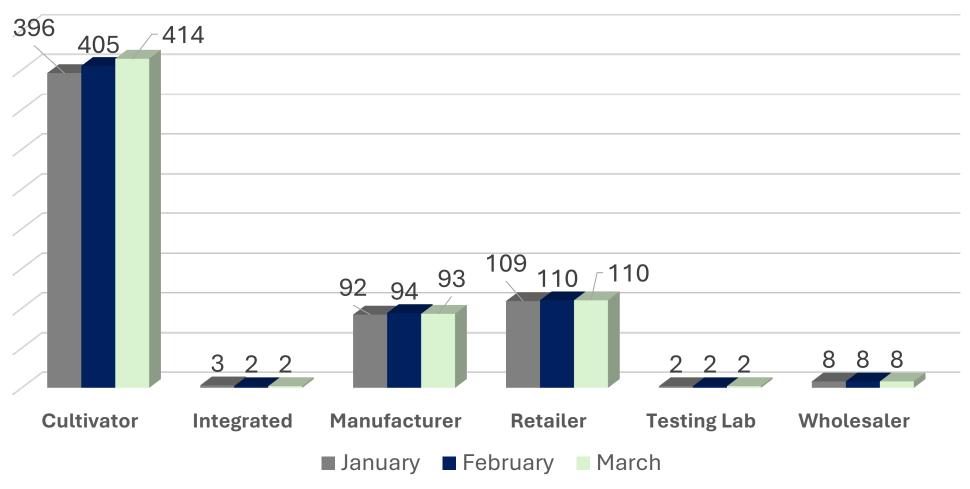

Board Meeting
Executive Director Report
March 26, 2025



# ADULT USE PROGRAM Licensing Data

Data as of 3/18/25



### Adult Use Program – March 18, 2025 Active Licenses (629) by Type





## ADULT USE PROGRAM Total Active Licensees by Priority Status





## ADULT USE PROGRAM Total Active Licensees by Priority Status





# ADULT USE PROGRAM Cultivators by Priority Status





# ADULT USE PROGRAM Manufacturers by Priority Status





# ADULT USE PROGRAM Retailers by Priority Status





### ADULT USE PROGRAM – MARCH 18, 2025 Issued Cultivation Licenses (414) by Type and Tier





### ADULT USE PROGRAM Issued Cultivation Licenses (414) by Type and Tier





### ADULT USE PROGRAM Cultivators by County





### Manufacturer Licenses by Tier





### ADULT USE PROGRAM Product Registrations and Renewals

4984

Current Registered Products

696

Products Submitted

Current Registration Breakdown



461 Products Registered 306 Products Marked Incomplete

Status Changes Made