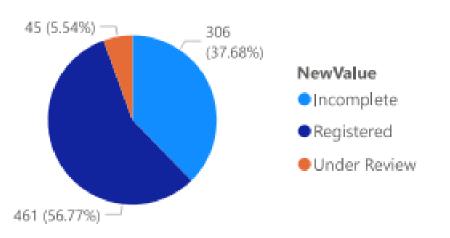

### ADULT USE PROGRAM Product Registrations and Renewals

4984

Current Registered Products

696

Products Submitted

Current Registration Breakdown

461 Products Registered 306 Products Marked Incomplete

Status Changes Made