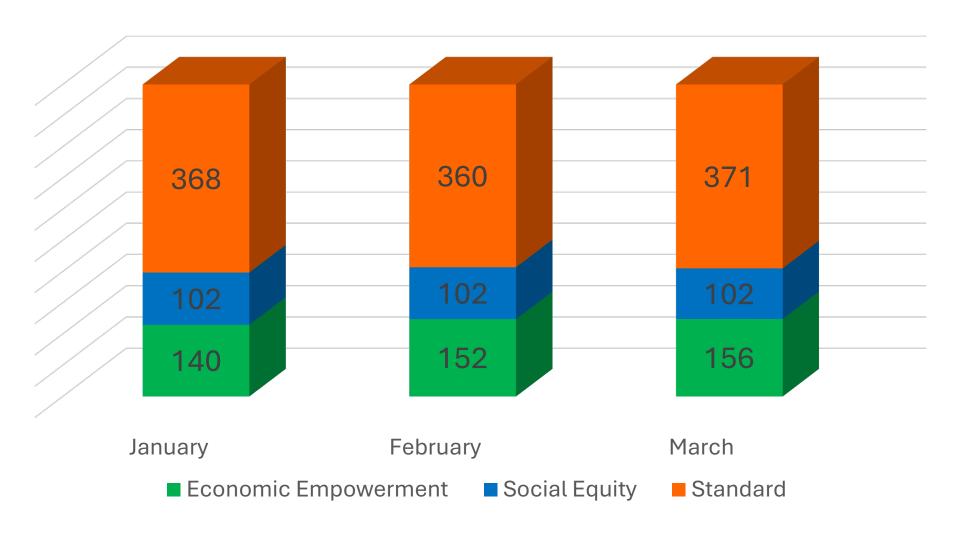

Board Meeting
Executive Director Report
March 26, 2025



# ADULT USE PROGRAM Licensing Data

Data as of 3/18/25



### Adult Use Program – March 18, 2025 Active Licenses (629) by Type





## ADULT USE PROGRAM Total Active Licensees by Priority Status





## ADULT USE PROGRAM Total Active Licensees by Priority Status





# ADULT USE PROGRAM Cultivators by Priority Status





# ADULT USE PROGRAM Manufacturers by Priority Status





# ADULT USE PROGRAM Retailers by Priority Status





### ADULT USE PROGRAM – MARCH 18, 2025 Issued Cultivation Licenses (414) by Type and Tier





### ADULT USE PROGRAM Issued Cultivation Licenses (414) by Type and Tier





### ADULT USE PROGRAM Cultivators by County





### Manufacturer Licenses by Tier





### ADULT USE PROGRAM Product Registrations and Renewals

4984

Current Registered Products

696

Products Submitted

Current Registration Breakdown



461 Products Registered 306 Products Marked Incomplete

Status Changes Made





### Incomplete Reasons

| 2/15/2025 | 3/19/2025 |  |
|-----------|-----------|--|
|-----------|-----------|--|

| Classification