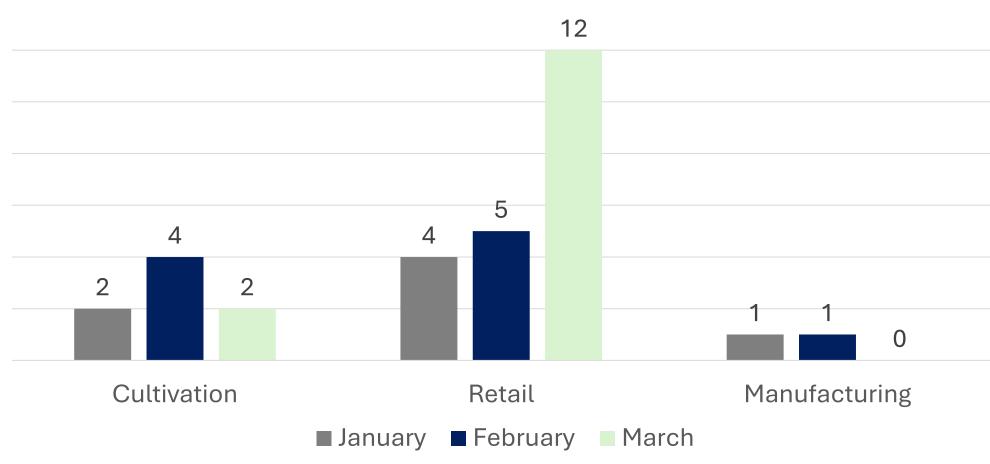

### ADULT USE PROGRAM – COMPLIANCE Inspections (57) and Investigations (14)

### Adult Use Program – Compliance Inspections