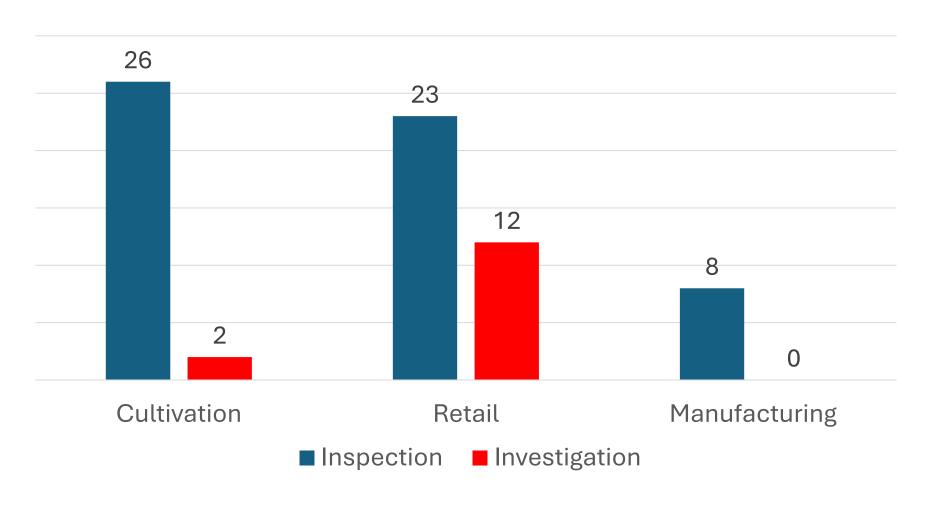

| 9     |
| Label Requirements; General Requirements;                                               | 9     |
| Testing Requirements; Packaging Requirements;                                           | 7     |
| Packaging Requirements; General Requirements;                                           | 4     |
| Testing Requirements; Packaging Requirements; General Requirements;                     | 4     |
| Label Requirements; Packaging Requirements; General Requirements;                       | 3     |
| Total                                                                                   | 306   |



### Average Time To Registration





# ADULT USE PROGRAM Compliance & Enforcement Data



### ADULT USE PROGRAM – COMPLIANCE Inspections (57) and Investigations (14)





### Adult Use Program – Compliance Inspections





### ADULT USE PROGRAM – COMPLIANCE Investigations



# VERMONT CANNABIS CONTROL BOARD

### ADULT USE PROGRAM - MARCH 2025

### Compliance & Enforcement Actions





### Adult Use Program Complaint Types (34)





### ADULT USE PROGRAM Letters of Warning





### Adult Use Program Notices of Violation - Types





### Medical Program



# MEDICAL PROGRAM Total Patient and Caregivers in Registry





### ADULT USE PROGRAM Staff Recommendations for Licensure

The following applicants have demonstrated compliance with the licensing requirements of CCB Rules 1.4 and 1.5 and 7 V.S.A. chapter 33.



COMPLETE APPLICATIONS FOR INITIAL LICENSURE:

APPROVAL RECOMMENDED

| Business Name       | Applying For        | Priority Status             |