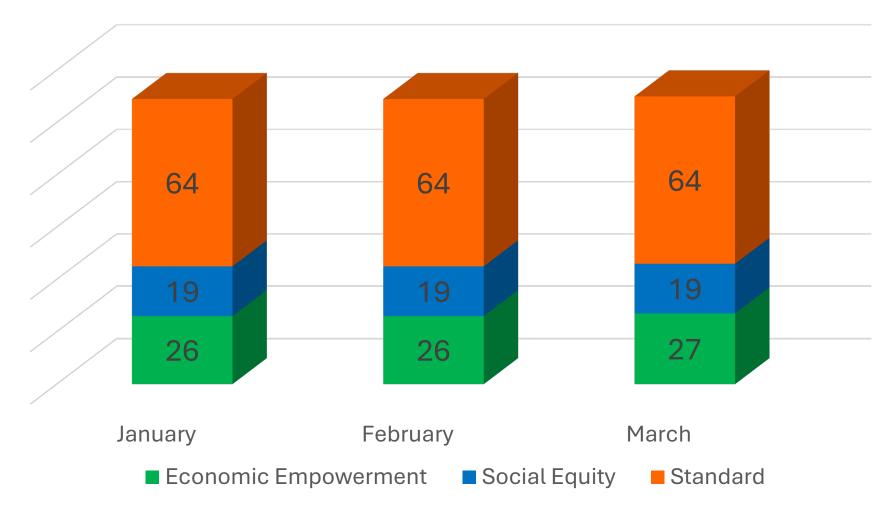

Board Meeting
Executive Director Report
March 26, 2025



# ADULT USE PROGRAM Licensing Data

Data as of 3/18/25



### Adult Use Program – March 18, 2025 Active Licenses (629) by Type





## ADULT USE PROGRAM Total Active Licensees by Priority Status





## ADULT USE PROGRAM Total Active Licensees by Priority Status





# ADULT USE PROGRAM Cultivators by Priority Status





# ADULT USE PROGRAM Manufacturers by Priority Status





# ADULT USE PROGRAM Retailers by Priority Status





### ADULT USE PROGRAM – MARCH 18, 2025 Issued Cultivation Licenses (414) by Type and Tier





### ADULT USE PROGRAM Issued Cultivation Licenses (414) by Type and Tier





### ADULT USE PROGRAM Cultivators by County





### Manufacturer Licenses by Tier





### ADULT USE PROGRAM Product Registrations and Renewals

4984

Current Registered Products

696

Products Submitted

Current Registration Breakdown



461 Products Registered 306 Products Marked Incomplete

Status Changes Made





### Incomplete Reasons

| 2/15/2025 | 3/19/2025 |  |
|-----------|-----------|--|
|-----------|-----------|--|

| Classification                                                                          | Count |
|-----------------------------------------------------------------------------------------