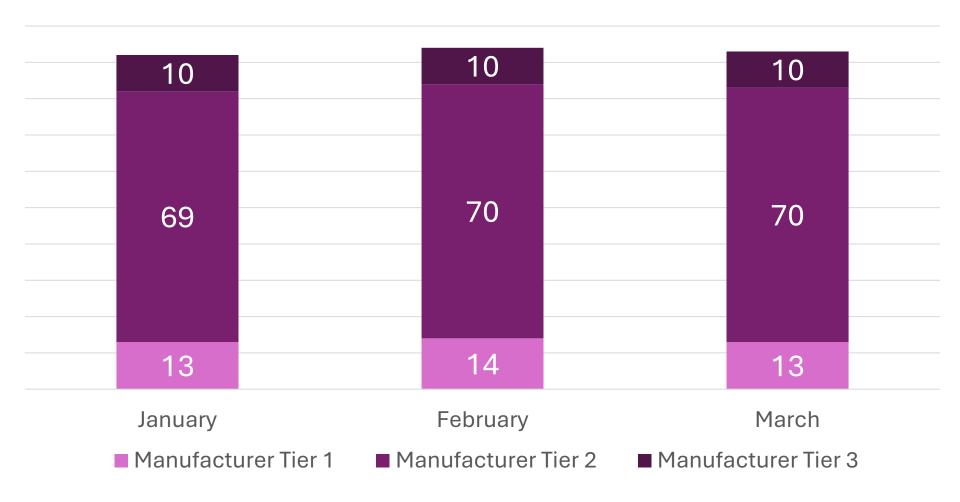

Board Meeting
Executive Director Report
March 26, 2025



# ADULT USE PROGRAM Licensing Data

Data as of 3/18/25



### Adult Use Program – March 18, 2025 Active Licenses (629) by Type





## ADULT USE PROGRAM Total Active Licensees by Priority Status





## ADULT USE PROGRAM Total Active Licensees by Priority Status





# ADULT USE PROGRAM Cultivators by Priority Status





# ADULT USE PROGRAM Manufacturers by Priority Status





# ADULT USE PROGRAM Retailers by Priority Status





### ADULT USE PROGRAM – MARCH 18, 2025 Issued Cultivation Licenses (414) by Type and Tier





### ADULT USE PROGRAM Issued Cultivation Licenses (414) by Type and Tier





### ADULT USE PROGRAM Cultivators by County





### Manufacturer Licenses by Tier





### ADULT USE PROGRAM Product Registrations and Renewals

4984

Current Registered Products

696

Products Submitted

Current Registration Breakdown



461 Products Registered 306 Products Marked Incomplete

Status Changes Made





### Incomplete Reasons

| 2/15/2025 | 3/19/2025 |  |
|-----------|-----------|--|
|-----------|-----------|--|

| Classification                                                                          | Count |
|-----------------------------------------------------------------------------------------|-------|
| Testing Requirements;                                                                   | 62    |
| Label Requirements; Testing Requirements;                                               | 48    |
| General Requirements;