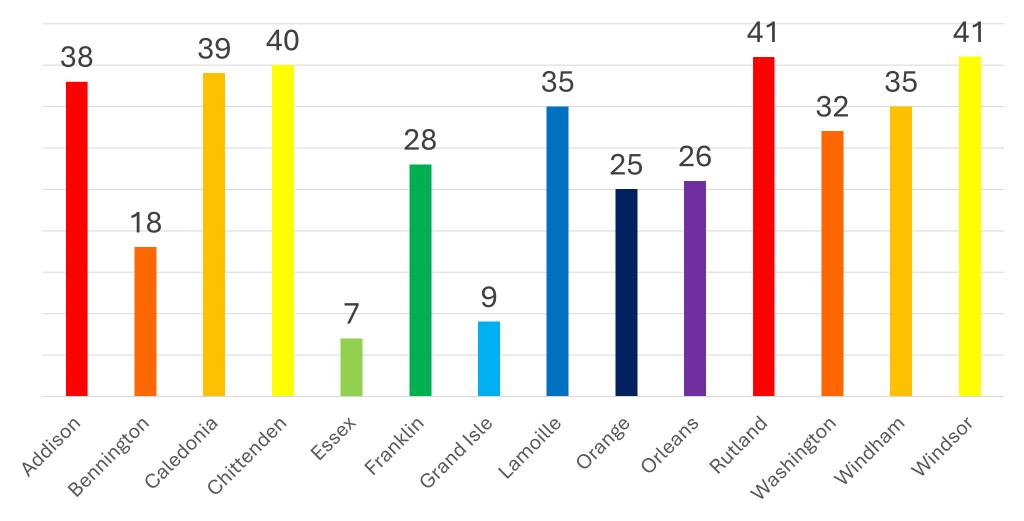

Board Meeting
Executive Director Report
March 26, 2025



# ADULT USE PROGRAM Licensing Data

Data as of 3/18/25



### Adult Use Program – March 18, 2025 Active Licenses (629) by Type





## ADULT USE PROGRAM Total Active Licensees by Priority Status





## ADULT USE PROGRAM Total Active Licensees by Priority Status





# ADULT USE PROGRAM Cultivators by Priority Status





# ADULT USE PROGRAM Manufacturers by Priority Status





# ADULT USE PROGRAM Retailers by Priority Status





### ADULT USE PROGRAM – MARCH 18, 2025 Issued Cultivation Licenses (414) by Type and Tier





### ADULT USE PROGRAM Issued Cultivation Licenses (414) by Type and Tier





### ADULT USE PROGRAM Cultivators by County





### Manufacturer Licenses by Tier





### ADULT USE PROGRAM Product Registrations and Renewals

4984

Current Registered Products

696

Products Submitted

Current Registration Breakdown



461 Products Registered 306 Products Marked Incomplete

Status Changes Made





### Incomplete Reasons

| 2/15/2025 | 3/19/2025 |  |
|-----------|-----------|--|
|-----------|-----------|--|

| Classification                                                                          | Count |
|-----------------------------------------------------------------------------------------|-------|
| Testing Requirements;                                                                   | 62    |
| Label Requirements; Testing Requirements;                                               | 48    |
| General Re