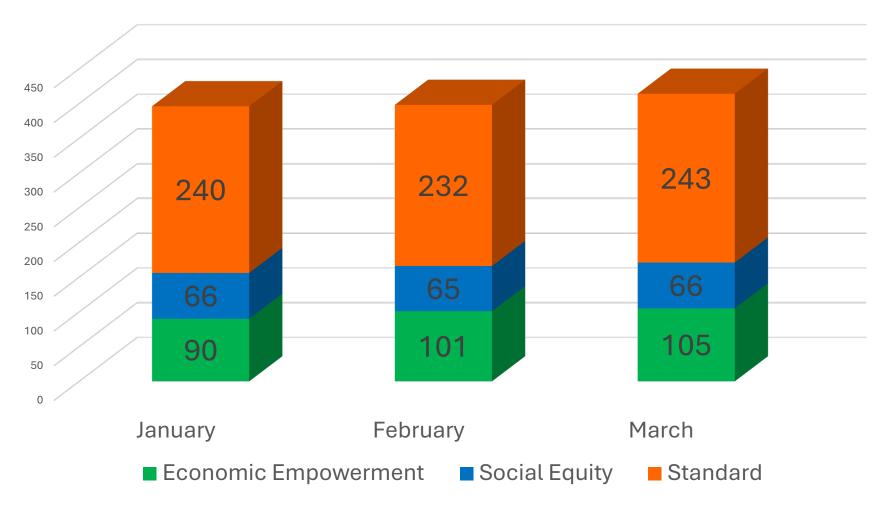

Board Meeting
Executive Director Report
March 26, 2025



# ADULT USE PROGRAM Licensing Data

Data as of 3/18/25



### Adult Use Program – March 18, 2025 Active Licenses (629) by Type





## ADULT USE PROGRAM Total Active Licensees by Priority Status





## ADULT USE PROGRAM Total Active Licensees by Priority Status





# ADULT USE PROGRAM Cultivators by Priority Status





# ADULT USE PROGRAM Manufacturers by Priority Status





# ADULT USE PROGRAM Retailers by Priority Status





### ADULT USE PROGRAM – MARCH 18, 2025 Issued Cultivation Licenses (414) by Type and Tier





### ADULT USE PROGRAM Issued Cultivation Licenses (414) by Type and Tier





### ADULT USE PROGRAM Cultivators by County





### Manufacturer Licenses by Tier





### ADULT USE PROGRAM Product Registrations and Renewals

4984

Current Registered Products

696

Products Submitted

Current Registration Breakdown



461 Products Registered 306 Products Marked Incomplete

Status Changes Made





### Incomplete Reasons

| 2/15/2025 | 3/19/2025 |  |
|-----------|-----------|--|
|-----------|-----------|--|

| Classification