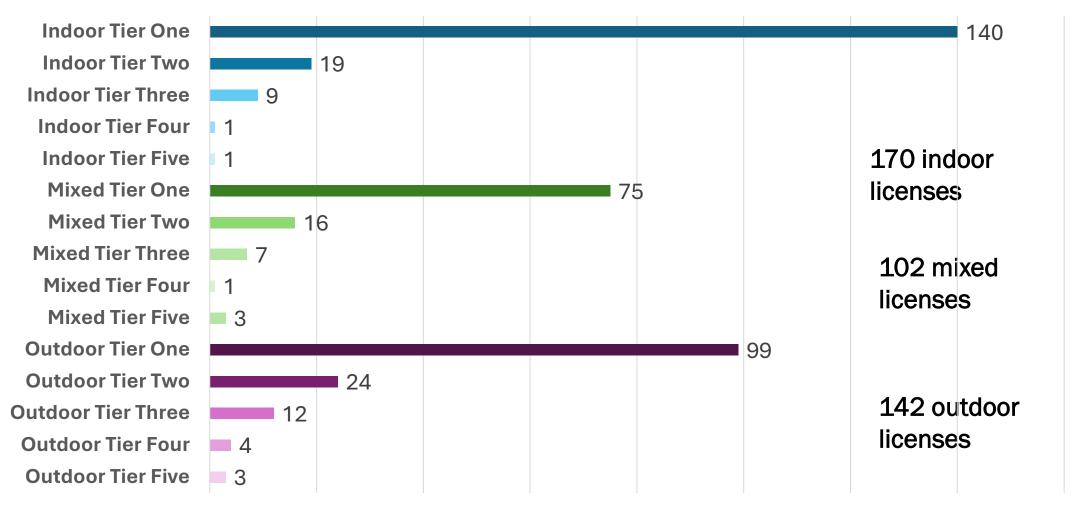

### ADULT USE PROGRAM – MARCH 18, 2025 Issued Cultivation Licenses (414) by Type and Tier

### ADULT USE PROGRAM Issued Cultivation Licenses (414) by Type and Tier