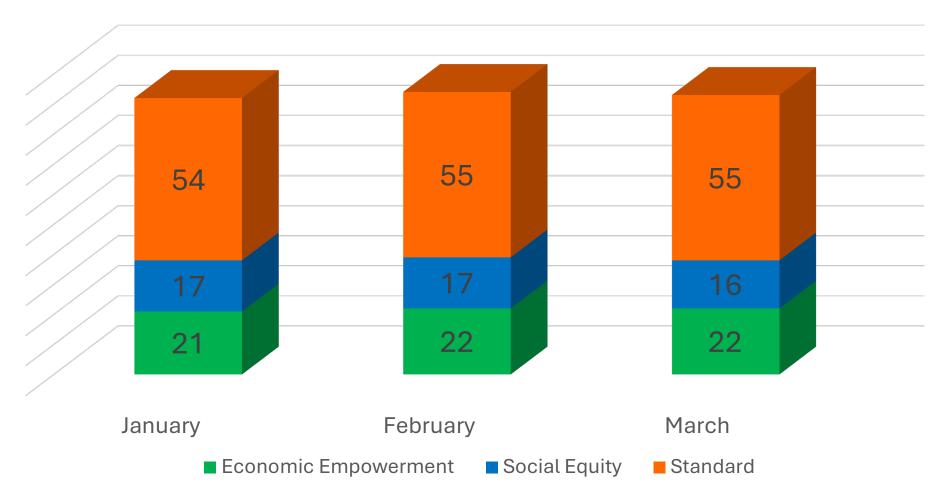

Board Meeting
Executive Director Report
March 26, 2025



# ADULT USE PROGRAM Licensing Data

Data as of 3/18/25



### Adult Use Program – March 18, 2025 Active Licenses (629) by Type





## ADULT USE PROGRAM Total Active Licensees by Priority Status





## ADULT USE PROGRAM Total Active Licensees by Priority Status





# ADULT USE PROGRAM Cultivators by Priority Status





# ADULT USE PROGRAM Manufacturers by Priority Status





# ADULT USE PROGRAM Retailers by Priority Status





### ADULT USE PROGRAM – MARCH 18, 2025 Issued Cultivation Licenses (414) by Type and Tier





### ADULT USE PROGRAM Issued Cultivation Licenses (414) by Type and Tier





### ADULT USE PROGRAM Cultivators by County





### Manufacturer Licenses by Tier





### ADULT USE PROGRAM Product Registrations and Renewals

4984

Current Registered Products

696

Products Submitted

Current Registration Breakdown



461 Products Registered 306 Products Marked Incomplete

Status Changes Made





### Incomplete Reasons

| 2/15/2025 | 3/19/2025 |  |
|-----------|-----------|--|
|-----------|-----------|--|

| Classification                                                                          | Count |
|-----------------------------------