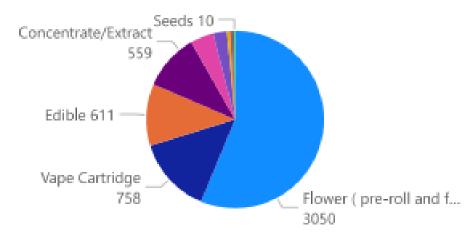

### ADULT USE PROGRAM Product Registrations and Renewals

4984

Current Registered Products

696

Products Submitted

Current Registration Breakdown

461 Products Registered 306 Products Marked Incomplete

Status Changes Made