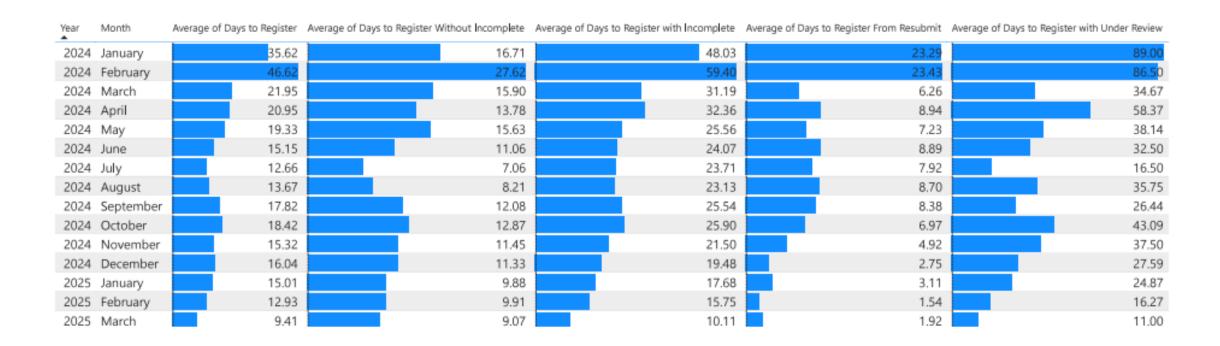

rements;                                             | 10    |
| Label Requirements;                                                                     | 9     |
| Label Requirements; General Requirements;                                               | 9     |
| Testing Requirements; Packaging Requirements;                                           | 7     |
| Packaging Requirements; General Requirements;                                           | 4     |
| Testing Requirements; Packaging Requirements; General Requirements;                     | 4     |
| Label Requirements; Packaging Requirements; General Requirements;                       | 3     |
| Total                                                                                   | 306   |



### Average Time To Registration





# ADULT USE PROGRAM Compliance & Enforcement Data



### ADULT USE PROGRAM – COMPLIANCE Inspections (57) and Investigations (14)





### Adult Use Program – Compliance Inspections





### ADULT USE PROGRAM – COMPLIANCE Investigations



# VERMONT CANNABIS CONTROL BOARD

### ADULT USE PROGRAM - MARCH 2025

### Compliance & Enforcement Actions





### Adult Use Program Complaint Types (34)





### ADULT USE PROGRAM Letters of Warning





### Adult Use Program Notices of Violation - Types





### Medical Program



# MEDICAL PROGRAM Total Patient and Caregivers in Registry





### ADULT USE PROGRAM Staff Recommendations for Licensure

The following applicants have demonstrated compliance with the licensing requirements of CCB Rules 1.4 and 1.5 and 7 V.S.A. chapter 33.



COMPLETE A