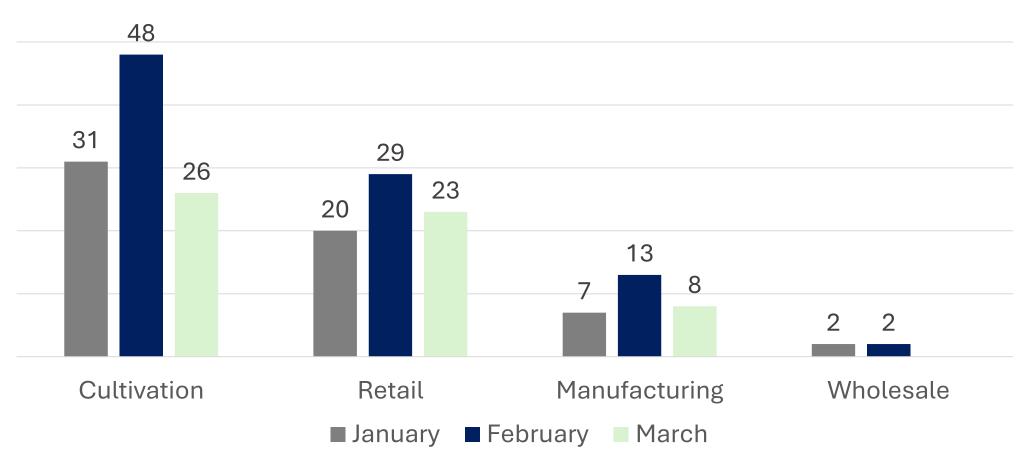

### ADULT USE PROGRAM – MARCH 18, 2025 Issued Cultivation Licenses (414) by Type and Tier

### ADULT USE PROGRAM Issued Cultivation Licenses (414) by Type and Tier