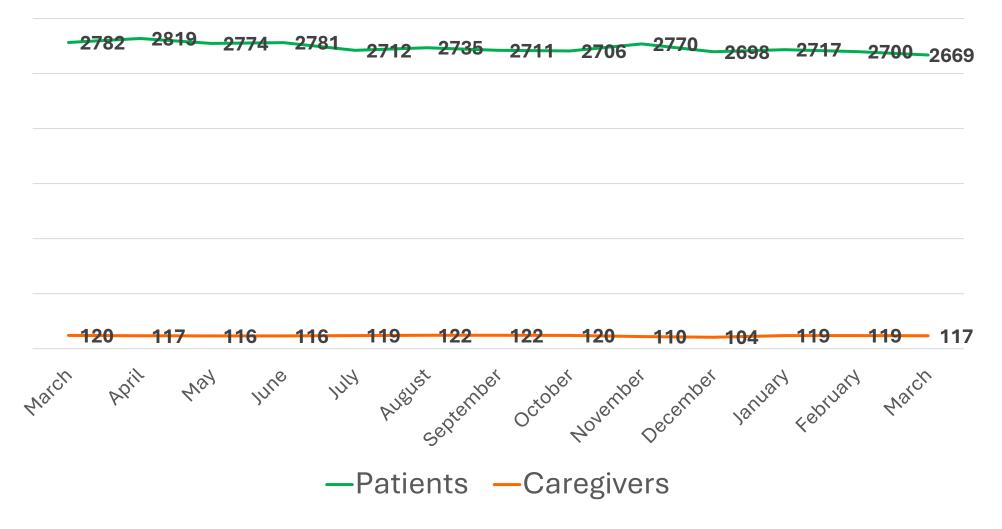

kaging Requirements; General Requirements;                       | 3     |
| Total                                                                                   | 306   |



### Average Time To Registration





# ADULT USE PROGRAM Compliance & Enforcement Data



### ADULT USE PROGRAM – COMPLIANCE Inspections (57) and Investigations (14)





### Adult Use Program – Compliance Inspections





### ADULT USE PROGRAM – COMPLIANCE Investigations



# VERMONT CANNABIS CONTROL BOARD

### ADULT USE PROGRAM - MARCH 2025

### Compliance & Enforcement Actions





### Adult Use Program Complaint Types (34)





### ADULT USE PROGRAM Letters of Warning





### Adult Use Program Notices of Violation - Types





### Medical Program



# MEDICAL PROGRAM Total Patient and Caregivers in Registry





### ADULT USE PROGRAM Staff Recommendations for Licensure

The following applicants have demonstrated compliance with the licensing requirements of CCB Rules 1.4 and 1.5 and 7 V.S.A. chapter 33.



COMPLETE APPLICATIONS FOR INITIAL LICENSURE:

APPROVAL RECOMMENDED

| Business Name       | Applying For        | Priority Status             |
|---------------------|---------------------|-----------------------------|
| Modern Day Kannabis | Manufacturer Tier 2 | <b>Economic Empowerment</b> |
| Weeping Willow Corp | Manufacturer Tier 2 | Standard                    |
|                     |                     |                             |
|                     |                     |                             |
|                     |                     |