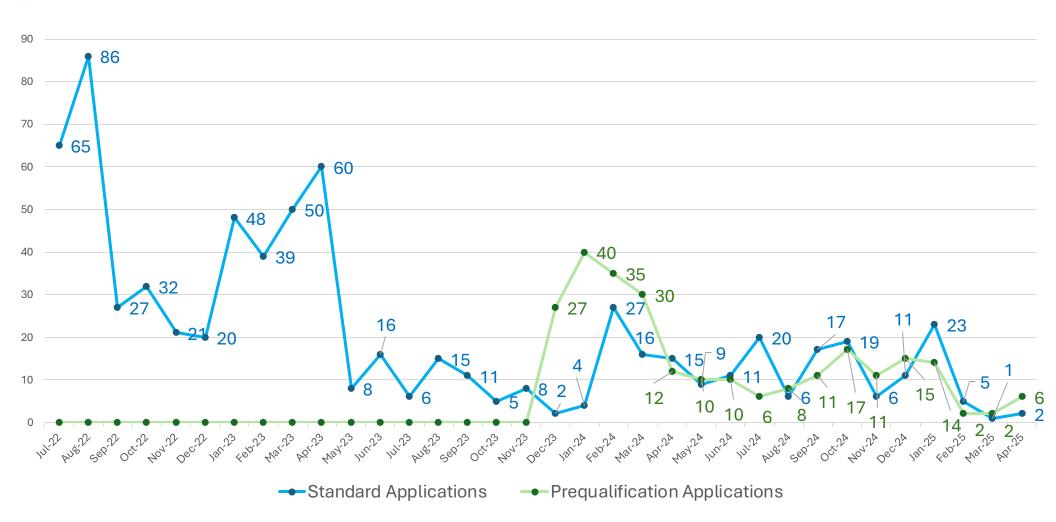

Board Meeting
Executive Director Report
April 30, 2025



### **Public Engagement**

**Previous** – Peer Networking: Inventory Tracking, April 9, 2025

**Upcoming – Peer Networking: Cannabis Competitions, May 21, 2025** 



## ADULT USE PROGRAM Licensing Data

Data as of 4/16/25



## ADULT USE PROGRAM – APRIL 16, 2025 Active Licenses (632) by Type





## ADULT USE PROGRAM Total Active Licensees by Priority Status





## ADULT USE PROGRAM – APRIL 16, 2025 Issued Cultivation Licenses (416) by Type and Tier





#### ADULT USE PROGRAM

### Manufacturer Licenses by Tier





## Application History





## Adult Use Program Cultivator Application History





## Adult Use Program Manufacturer Application History





## Adult Use Program Retailer Application History





# ADULT USE PROGRAM Deactivated Licenses Data



#### ADULT USE PROGRAM

## Deactivated Licenses by License Type





#### ADULT USE PROGRAM

### Deactivated Licenses by Priority Status





## Deactivated Licenses by Reason





## Reasons for License Relinquishments January-April





# ADULT USE PROGRAM Product Registration Data



## ADULT USE PROGRAM PRODUCT REGISTRATIONS

#### Current Registration Breakdown



Current Registered Products April 20, 2025

5007

Products Submitted March 20 – April 20, 2025

654

Products in Queue April 20, 2025

169

#### Adult Use Program

#### Average Time To Registration In Curr