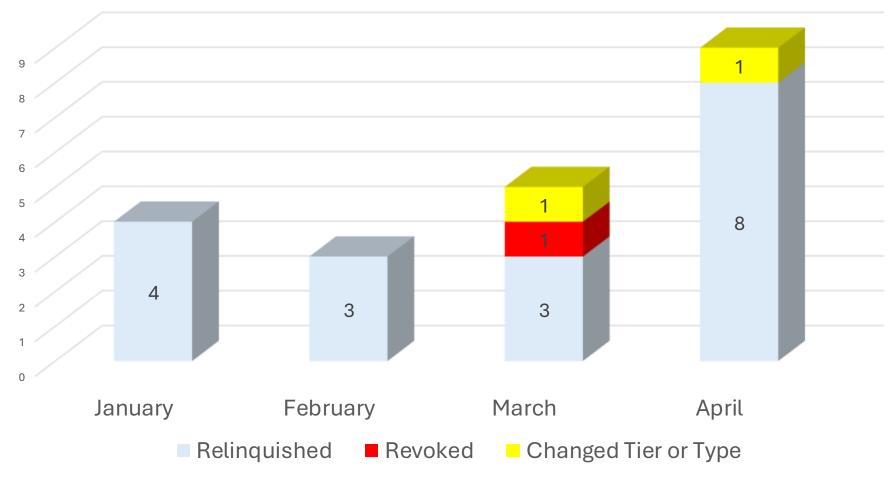

ay 21, 2025** 



## ADULT USE PROGRAM Licensing Data

Data as of 4/16/25



## ADULT USE PROGRAM – APRIL 16, 2025 Active Licenses (632) by Type





## ADULT USE PROGRAM Total Active Licensees by Priority Status





## ADULT USE PROGRAM – APRIL 16, 2025 Issued Cultivation Licenses (416) by Type and Tier





#### ADULT USE PROGRAM

### Manufacturer Licenses by Tier





## Application History





## Adult Use Program Cultivator Application History





## Adult Use Program Manufacturer Application History





## Adult Use Program Retailer Application History





# ADULT USE PROGRAM Deactivated Licenses Data



#### ADULT USE PROGRAM

## Deactivated Licenses by License Type





#### ADULT USE PROGRAM

### Deactivated Licenses by Priority Status





## Deactivated Licenses by Reason





## Reasons for License Relinquishments January-April





# ADULT USE PROGRAM Product Registration Data



## ADULT USE PROGRAM PRODUCT REGISTRATIONS

#### Current Registration Breakdown



Current Registered Products April 20, 2025

5007

Products Submitted March 20 – April 20, 2025

654

Products in Queue April 20, 2025

169

#### Adult Use Program

#### Average Time To Registration In Current Period By Category





# ADULT USE PROGRAM Compliance & Enforcement Data



## ADULT USE PROGRAM—COMPLIANCE Inspections (70) and Investigations (14)





## ADULT USE PROGRAM – COMPLIANCE Inspections





## ADULT USE PROGRAM – COMPLIANCE Investigations



#### VERMONT CANNABIS CONTROL BOARD

#### ADULT USE PROGRAM - APRIL 2025

#### Compliance & Enforcement Actions





## Adult Use Program C