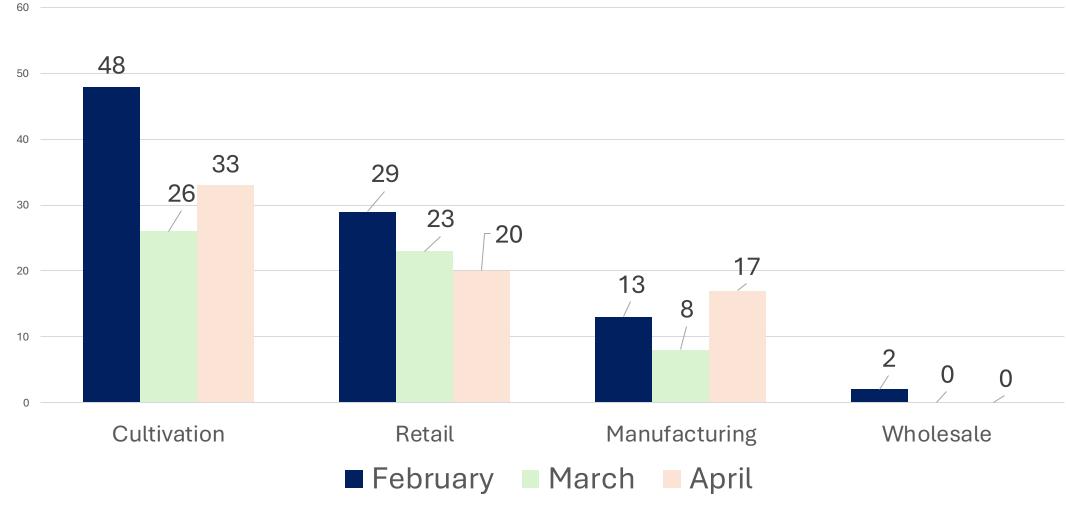

Licenses Data



#### ADULT USE PROGRAM

## Deactivated Licenses by License Type





#### ADULT USE PROGRAM

### Deactivated Licenses by Priority Status





## Deactivated Licenses by Reason





## Reasons for License Relinquishments January-April





# ADULT USE PROGRAM Product Registration Data



## ADULT USE PROGRAM PRODUCT REGISTRATIONS

#### Current Registration Breakdown



Current Registered Products April 20, 2025

5007

Products Submitted March 20 – April 20, 2025

654

Products in Queue April 20, 2025

169

#### Adult Use Program

#### Average Time To Registration In Current Period By Category





# ADULT USE PROGRAM Compliance & Enforcement Data



## ADULT USE PROGRAM—COMPLIANCE Inspections (70) and Investigations (14)





## ADULT USE PROGRAM – COMPLIANCE Inspections





## ADULT USE PROGRAM – COMPLIANCE Investigations



#### VERMONT CANNABIS CONTROL BOARD

#### ADULT USE PROGRAM - APRIL 2025

#### Compliance & Enforcement Actions





## Adult Use Program Complaint Types (33)





## Adult Use Program Investigation Types (14)

#### **Cultivation Investigations**

#### **Retail Investigations**





## Adult Use Program Letters of Warning





## Adult Use Program Notices of Violation - Types





## Medical Program



## MEDICAL PROGRAM Total Patient and Caregivers in Registry





## ADULT USE PROGRAM Staff Recommendations for Licensure

The following applicants have demonstrated compliance with the licensing requirements of CCB Rules 1.4 and 1.5 and 7 V.S.A. chapter 33.



**ADULT USE PROGRAM** 

COMPLETE APPLICATIONS FOR INITIAL LICENSURE:

APPROV