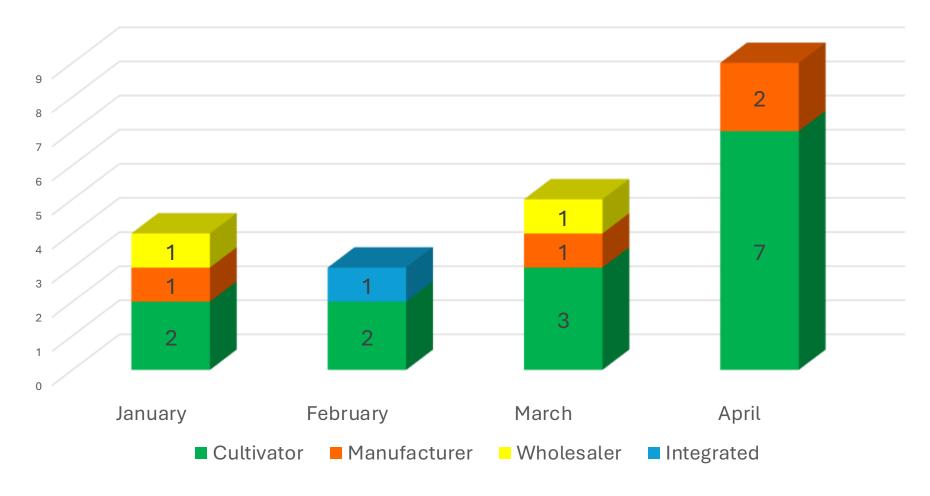

s** – Peer Networking: Inventory Tracking, April 9, 2025

**Upcoming – Peer Networking: Cannabis Competitions, May 21, 2025** 



## ADULT USE PROGRAM Licensing Data

Data as of 4/16/25



## ADULT USE PROGRAM – APRIL 16, 2025 Active Licenses (632) by Type





## ADULT USE PROGRAM Total Active Licensees by Priority Status





## ADULT USE PROGRAM – APRIL 16, 2025 Issued Cultivation Licenses (416) by Type and Tier





#### ADULT USE PROGRAM

### Manufacturer Licenses by Tier





## Application History





## Adult Use Program Cultivator Application History





## Adult Use Program Manufacturer Application History





## Adult Use Program Retailer Application History





# ADULT USE PROGRAM Deactivated Licenses Data



#### ADULT USE PROGRAM

## Deactivated Licenses by License Type





#### ADULT USE PROGRAM

### Deactivated Licenses by Priority Status





## Deactivated Licenses by Reason





## Reasons for License Relinquishments January-April





# ADULT USE PROGRAM Product Registration Data



## ADULT USE PROGRAM PRODUCT REGISTRATIONS

#### Current Registration Breakdown



Current Registered Products April 20, 2025

5007

Products Submitted March 20 – April 20, 2025

654

Products in Queue April 20, 2025

169

#### Adult Use Program

#### Average Time To Registration In Current Period By Category





# ADULT USE PROGRAM Compliance & Enforcement Data



## ADULT USE PROGRAM—COMPLIANCE Inspections (70) and Investigations (14)





## ADULT USE PROGRAM – COMPLIANCE Inspections





## ADULT USE PROGRAM – COMPLIANCE Investigations



#### VERMONT CANNABIS CONTR