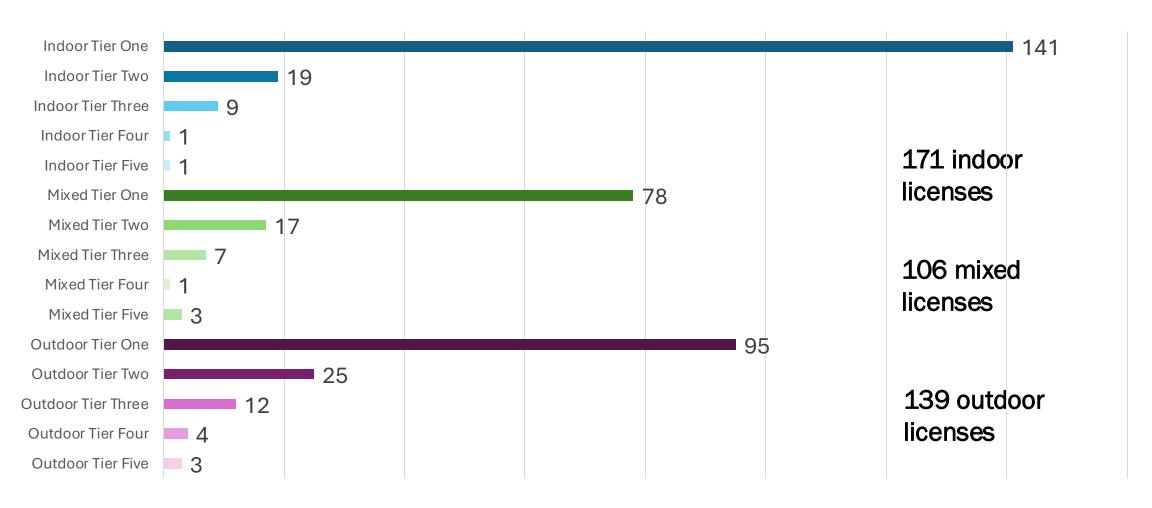

## ADULT USE PROGRAM – APRIL 16, 2025 Issued Cultivation Licenses (416) by Type and Tier