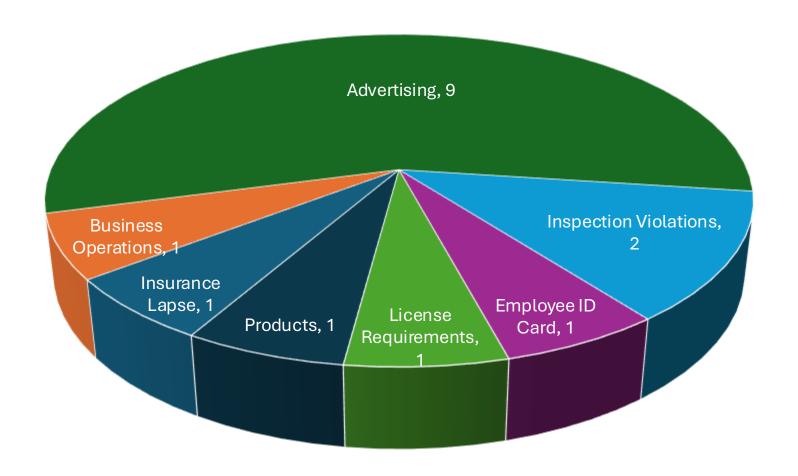

down



Current Registered Products April 20, 2025

5007

Products Submitted March 20 – April 20, 2025

654

Products in Queue April 20, 2025

169

#### Adult Use Program

#### Average Time To Registration In Current Period By Category





# ADULT USE PROGRAM Compliance & Enforcement Data



## ADULT USE PROGRAM—COMPLIANCE Inspections (70) and Investigations (14)





## ADULT USE PROGRAM – COMPLIANCE Inspections





## ADULT USE PROGRAM – COMPLIANCE Investigations



#### VERMONT CANNABIS CONTROL BOARD

#### ADULT USE PROGRAM - APRIL 2025

#### Compliance & Enforcement Actions





## Adult Use Program Complaint Types (33)





## Adult Use Program Investigation Types (14)

#### **Cultivation Investigations**

#### **Retail Investigations**





## Adult Use Program Letters of Warning





## Adult Use Program Notices of Violation - Types





## Medical Program



## MEDICAL PROGRAM Total Patient and Caregivers in Registry





## ADULT USE PROGRAM Staff Recommendations for Licensure

The following applicants have demonstrated compliance with the licensing requirements of CCB Rules 1.4 and 1.5 and 7 V.S.A. chapter 33.



**ADULT USE PROGRAM** 

COMPLETE APPLICATIONS FOR INITIAL LICENSURE:

APPROVAL RECOMMENDED

| Business Name     | Applying For        | Priority Status             |
|-------------------|---------------------|-----------------------------|
| Trichome VT       | Manufacturer Tier 1 | <b>Economic Empowerment</b> |
| Weed Connections  | Manufacturer Tier 1 | Standard                    |
|                   |                     |