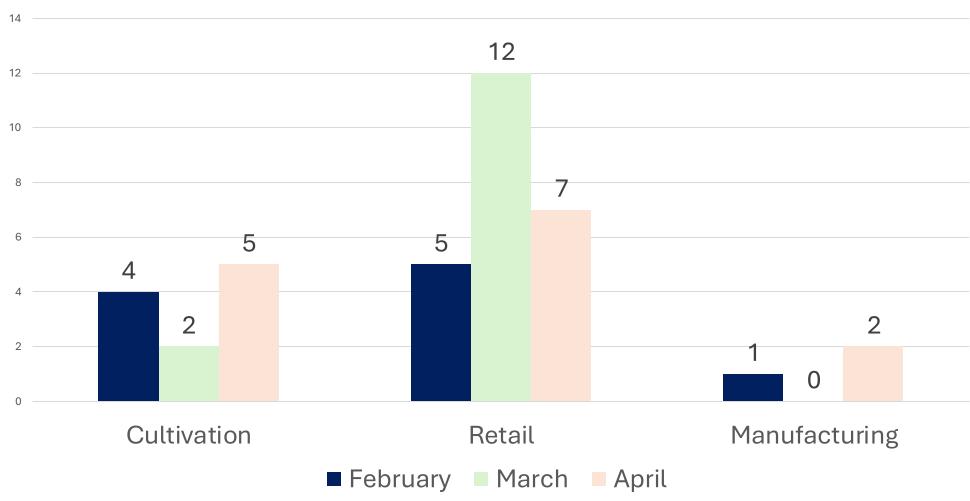

## ADULT USE PROGRAM—COMPLIANCE Inspections (70) and Investigations (14)

## ADULT USE PROGRAM – COMPLIANCE Inspections