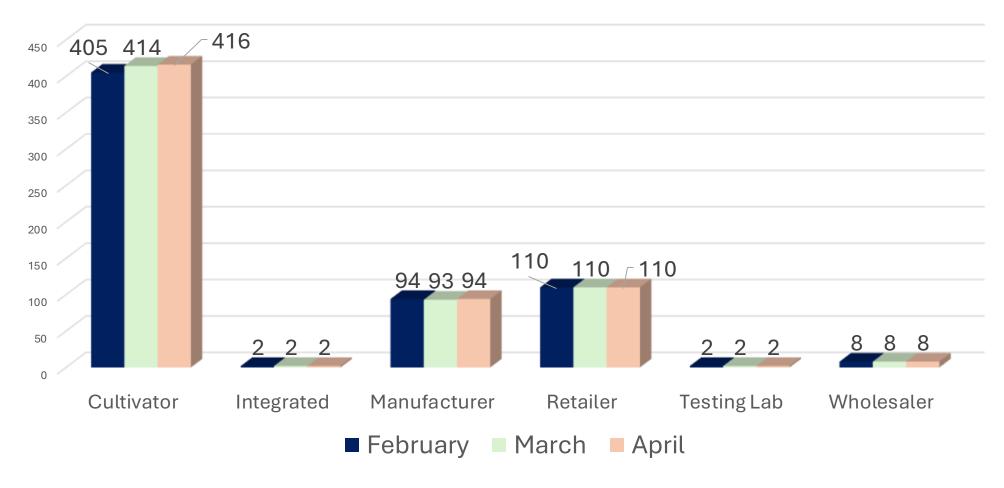

Board Meeting
Executive Director Report
April 30, 2025



### **Public Engagement**

**Previous** – Peer Networking: Inventory Tracking, April 9, 2025

**Upcoming – Peer Networking: Cannabis Competitions, May 21, 2025** 



## ADULT USE PROGRAM Licensing Data

Data as of 4/16/25



## ADULT USE PROGRAM – APRIL 16, 2025 Active Licenses (632) by Type





## ADULT USE PROGRAM Total Active Licensees by Priority Status





## ADULT USE PROGRAM – APRIL 16, 2025 Issued Cultivation Licenses (416) by Type and Tier





#### ADULT USE PROGRAM

### Manufacturer Licenses by Tier





## Application History





## Adult Use Program Cultivator Application History





## Adult Use Program Manufacturer Application History





## Adult Use Program Retailer Application History





# ADULT USE PROGRAM Deactivated Licenses Data



#### ADULT USE PROGRAM

## Deactivated Licenses by License Type





#### ADULT USE PROGRAM

### Deactivated Licenses by Priority Status





## Deactivated Licenses by Reason





## Reasons for License Relinquishments January-April





# ADULT USE PROGRAM Product Registration Data



## ADULT USE PROGRAM PRODUCT REGIST