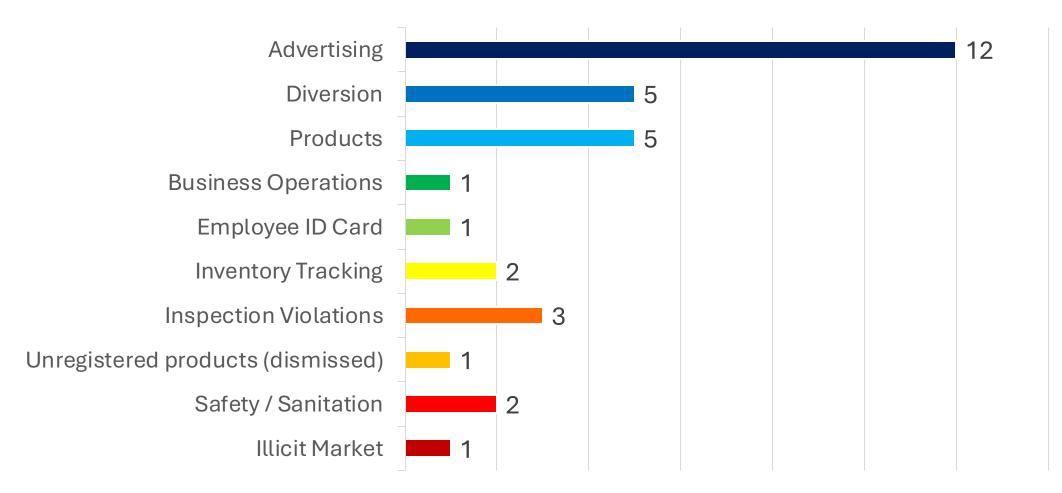

cense Relinquishments January-April





# ADULT USE PROGRAM Product Registration Data



## ADULT USE PROGRAM PRODUCT REGISTRATIONS

#### Current Registration Breakdown



Current Registered Products April 20, 2025

5007

Products Submitted March 20 – April 20, 2025

654

Products in Queue April 20, 2025

169

#### Adult Use Program

#### Average Time To Registration In Current Period By Category





# ADULT USE PROGRAM Compliance & Enforcement Data



## ADULT USE PROGRAM—COMPLIANCE Inspections (70) and Investigations (14)





## ADULT USE PROGRAM – COMPLIANCE Inspections





## ADULT USE PROGRAM – COMPLIANCE Investigations



#### VERMONT CANNABIS CONTROL BOARD

#### ADULT USE PROGRAM - APRIL 2025

#### Compliance & Enforcement Actions





## Adult Use Program Complaint Types (33)





## Adult Use Program Investigation Types (14)

#### **Cultivation Investigations**

#### **Retail Investigations**





## Adult Use Program Letters of Warning





## Adult Use Program Notices of Violation - Types





## Medical Program



## MEDICAL PROGRAM Total Patient and Caregivers in Registry





## ADULT USE PROGRAM Staff Recommendations for Licensure

The following applicants have demonstrated compliance with the licensing requirements of CCB Rules 1.4 and 1.5 and 7 V.S.A. chapter 33.



**ADULT USE PROGRAM** 

COMPLETE APPLICATIONS FOR INITIAL LICENSURE:

APPROVAL RECOMMENDED

| Business Name     | Applying For        | Priority Status             |
|-------------------|---------------------|-----------------------------|
| Trichome VT       | Manufacturer Tier 1 | <b>Econo