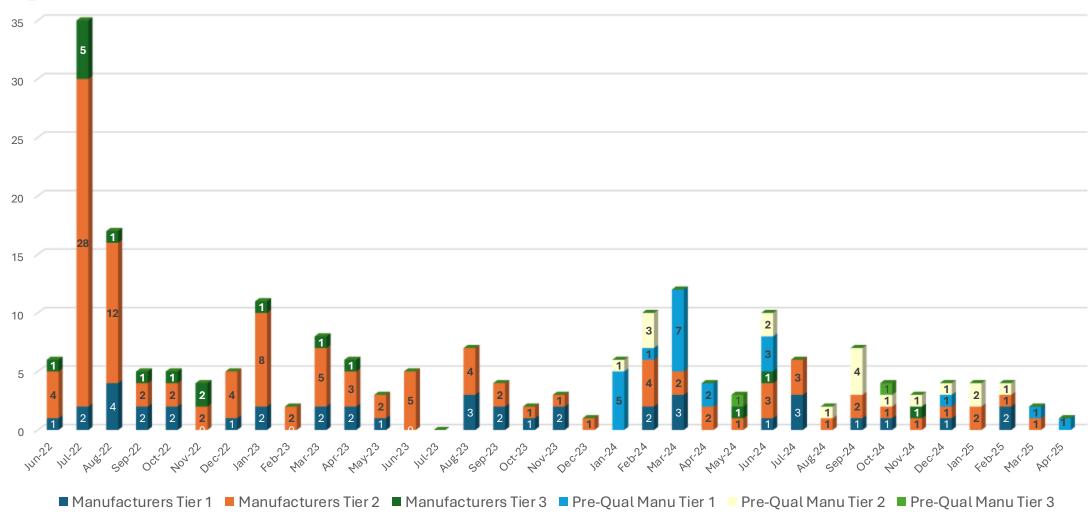

Board Meeting
Executive Director Report
April 30, 2025



### **Public Engagement**

**Previous** – Peer Networking: Inventory Tracking, April 9, 2025

**Upcoming – Peer Networking: Cannabis Competitions, May 21, 2025** 



## ADULT USE PROGRAM Licensing Data

Data as of 4/16/25



## ADULT USE PROGRAM – APRIL 16, 2025 Active Licenses (632) by Type





## ADULT USE PROGRAM Total Active Licensees by Priority Status





## ADULT USE PROGRAM – APRIL 16, 2025 Issued Cultivation Licenses (416) by Type and Tier





#### ADULT USE PROGRAM

### Manufacturer Licenses by Tier





## Application History





## Adult Use Program Cultivator Application History





## Adult Use Program Manufacturer Application History





## Adult Use Program Retailer Application History





# ADULT USE PROGRAM Deactivated Licenses Data



#### ADULT USE PROGRAM

## Deactivated Licenses by License Type





#### ADULT USE PROGRAM

### Deactivated Licenses by Priority Status





## Deactivated Licenses by Reason





## Reasons for License Relinquishments January-April





# ADULT USE PROGRAM Product Registration Data



## ADULT USE PROGRAM PRODUCT REGISTRATIONS

#### Current Registration Breakdown



Current Registered Products April 20, 2025

5007

Products Submitted March 20 – April 20, 2025

654

Products in Queue April 20, 2025

169

#### Adult Use Program

#### Average Time To Registration In Current Period By Category





# ADULT USE PROGRAM Compliance & Enforcement Data



## ADULT USE PROGRAM—COMPLIANCE Ins