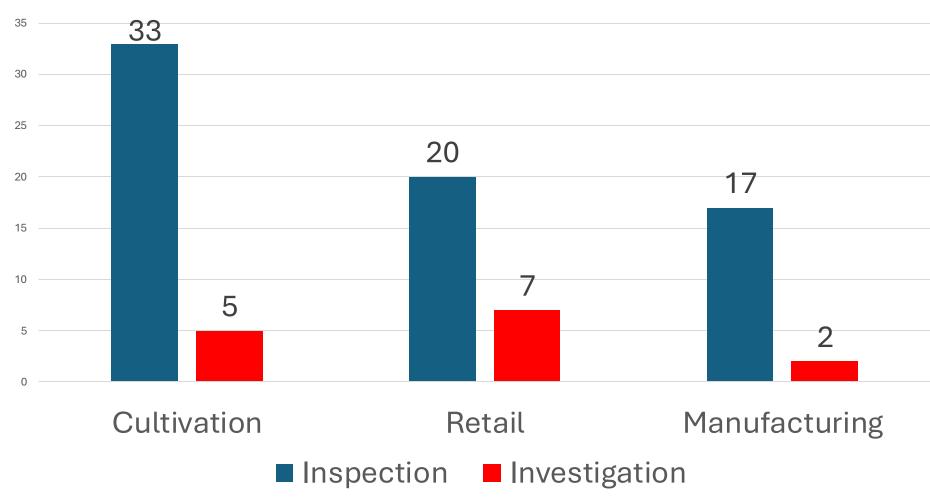

cation History





# ADULT USE PROGRAM Deactivated Licenses Data



#### ADULT USE PROGRAM

## Deactivated Licenses by License Type





#### ADULT USE PROGRAM

### Deactivated Licenses by Priority Status





## Deactivated Licenses by Reason





## Reasons for License Relinquishments January-April





# ADULT USE PROGRAM Product Registration Data



## ADULT USE PROGRAM PRODUCT REGISTRATIONS

#### Current Registration Breakdown



Current Registered Products April 20, 2025

5007

Products Submitted March 20 – April 20, 2025

654

Products in Queue April 20, 2025

169

#### Adult Use Program

#### Average Time To Registration In Current Period By Category





# ADULT USE PROGRAM Compliance & Enforcement Data



## ADULT USE PROGRAM—COMPLIANCE Inspections (70) and Investigations (14)





## ADULT USE PROGRAM – COMPLIANCE Inspections





## ADULT USE PROGRAM – COMPLIANCE Investigations



#### VERMONT CANNABIS CONTROL BOARD

#### ADULT USE PROGRAM - APRIL 2025

#### Compliance & Enforcement Actions





## Adult Use Program Complaint Types (33)





## Adult Use Program Investigation Types (14)

#### **Cultivation Investigations**

#### **Retail Investigations**





## Adult Use Program Letters of Warning





## Adult Use Program Notices of Violation - Types





## Medical Program



## MEDICAL PROGRAM Total Patient and Caregivers in Registry





## ADULT USE PROGRAM Staff Recommendations for Licensure

The following applicants have demonstrated compliance with the licensing requirements of CCB Rules 1.4 and 1.5 and 7 V.S.A. chapter 33.



**ADULT USE PROGRAM** 

C