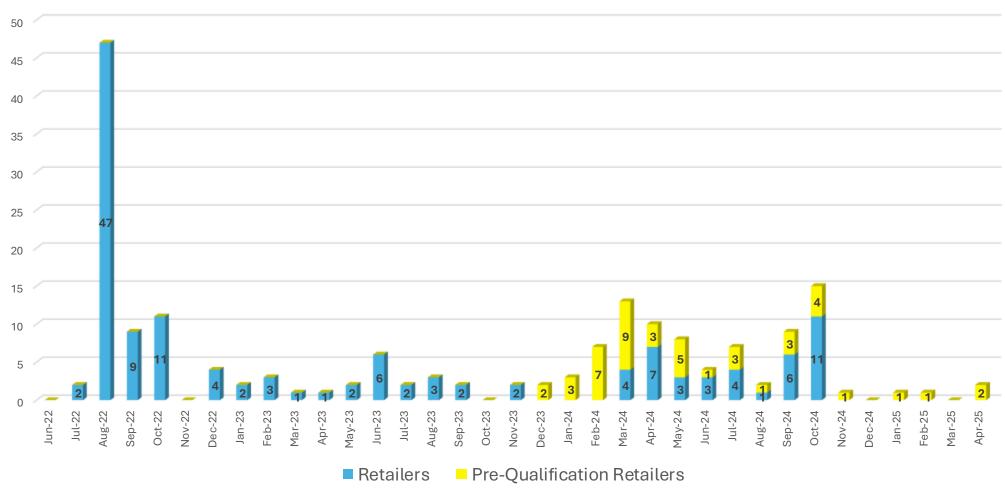

Board Meeting
Executive Director Report
April 30, 2025



### **Public Engagement**

**Previous** – Peer Networking: Inventory Tracking, April 9, 2025

**Upcoming – Peer Networking: Cannabis Competitions, May 21, 2025** 



## ADULT USE PROGRAM Licensing Data

Data as of 4/16/25



## ADULT USE PROGRAM – APRIL 16, 2025 Active Licenses (632) by Type





## ADULT USE PROGRAM Total Active Licensees by Priority Status





## ADULT USE PROGRAM – APRIL 16, 2025 Issued Cultivation Licenses (416) by Type and Tier





#### ADULT USE PROGRAM

### Manufacturer Licenses by Tier





## Application History





## Adult Use Program Cultivator Application History





## Adult Use Program Manufacturer Application History





## Adult Use Program Retailer Application History





# ADULT USE PROGRAM Deactivated Licenses Data



#### ADULT USE PROGRAM

## Deactivated Licenses by License Type





#### ADULT USE PROGRAM

### Deactivated Licenses by Priority Status





## Deactivated Licenses by Reason





## Reasons for License Relinquishments January-April





# ADULT USE PROGRAM Product Registration Data



## ADULT USE PROGRAM PRODUCT REGISTRATIONS

#### Current Registration Breakdown



Current Registered Products April 20, 2025

5007

Products Submitted March 20 – April 20, 2025

654

Products in Queue April 20, 2025

169

#### Adult Use Program

#### Average Time To Registration In Current Period By Category





# ADULT USE PROGRAM Compliance & Enforcement Data



## ADULT USE PROGRAM—COMPLIANCE Inspections (70) and Investigations (14)





## ADULT USE