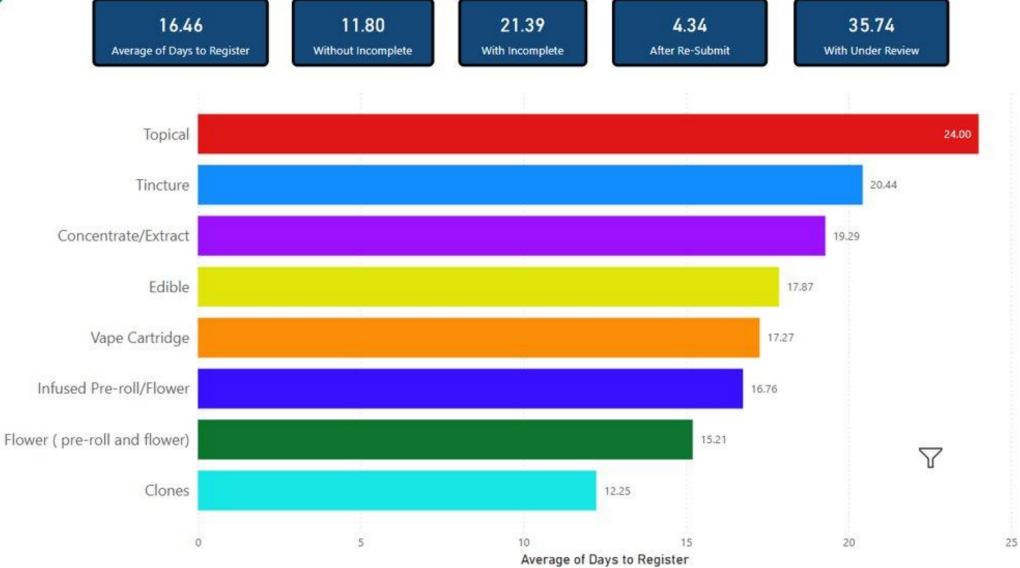

Cultivator Application History





## Adult Use Program Manufacturer Application History





## Adult Use Program Retailer Application History





# ADULT USE PROGRAM Deactivated Licenses Data



#### ADULT USE PROGRAM

## Deactivated Licenses by License Type





#### ADULT USE PROGRAM

### Deactivated Licenses by Priority Status





## Deactivated Licenses by Reason





## Reasons for License Relinquishments January-April





# ADULT USE PROGRAM Product Registration Data



## ADULT USE PROGRAM PRODUCT REGISTRATIONS

#### Current Registration Breakdown



Current Registered Products April 20, 2025

5007

Products Submitted March 20 – April 20, 2025

654

Products in Queue April 20, 2025

169

#### Adult Use Program

#### Average Time To Registration In Current Period By Category





# ADULT USE PROGRAM Compliance & Enforcement Data



## ADULT USE PROGRAM—COMPLIANCE Inspections (70) and Investigations (14)





## ADULT USE PROGRAM – COMPLIANCE Inspections





## ADULT USE PROGRAM – COMPLIANCE Investigations



#### VERMONT CANNABIS CONTROL BOARD

#### ADULT USE PROGRAM - APRIL 2025

#### Compliance & Enforcement Actions





## Adult Use Program Complaint Types (33)





## Adult Use Program Investigation Types (14)

#### **Cultivation Investigations**

#### **Retail Investigations**





## Adult Use Program Letters of Warning





## Adult Use Program Notices of Violation - Types





## Medical Program



## MEDICAL PROGRAM Total Patient and Caregivers in Registry





## ADULT USE PROGRAM Staff Recommendations for Licensure

The following applicants have dem