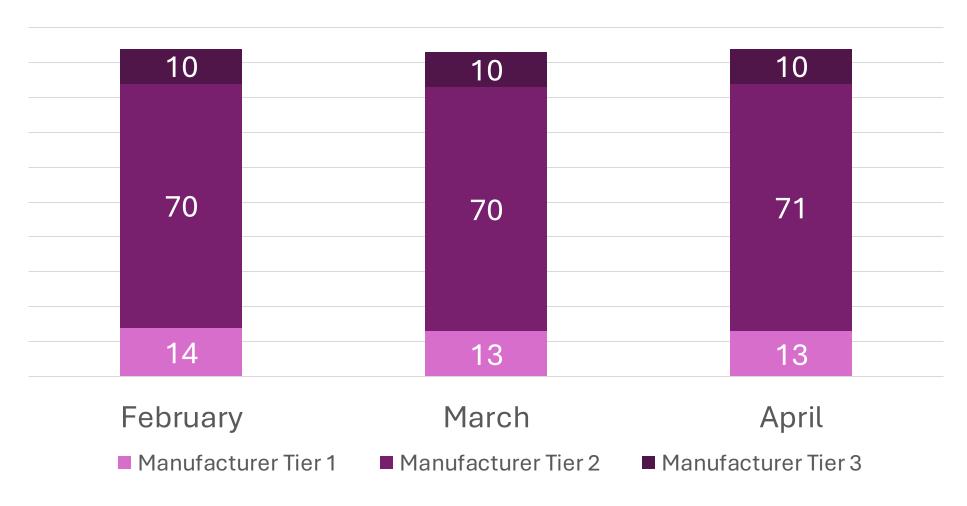

Board Meeting
Executive Director Report
April 30, 2025



### **Public Engagement**

**Previous** – Peer Networking: Inventory Tracking, April 9, 2025

**Upcoming – Peer Networking: Cannabis Competitions, May 21, 2025** 



## ADULT USE PROGRAM Licensing Data

Data as of 4/16/25



## ADULT USE PROGRAM – APRIL 16, 2025 Active Licenses (632) by Type





## ADULT USE PROGRAM Total Active Licensees by Priority Status





## ADULT USE PROGRAM – APRIL 16, 2025 Issued Cultivation Licenses (416) by Type and Tier





#### ADULT USE PROGRAM

### Manufacturer Licenses by Tier





## Application History





## Adult Use Program Cultivator Application History





## Adult Use Program Manufacturer Application History





## Adult Use Program Retailer Application History





# ADULT USE PROGRAM Deactivated Licenses Data



#### ADULT USE PROGRAM

## Deactivated Licenses by License Type





#### ADULT USE PROGRAM

### Deactivated Licenses by Priority Status





## Deactivated Licenses by Reason





## Reasons for License Relinquishments January-April





# ADULT USE PROGRAM Product Registration Data



## ADULT USE PROGRAM PRODUCT REGISTRATIONS

#### Current Registration Breakdown



Current Registered Products April 20, 2025

5007

Products Submitted March 20 – April 20, 2025

654

Products in Queue April 20, 2025

169

#### Adult Use Program

#### Average