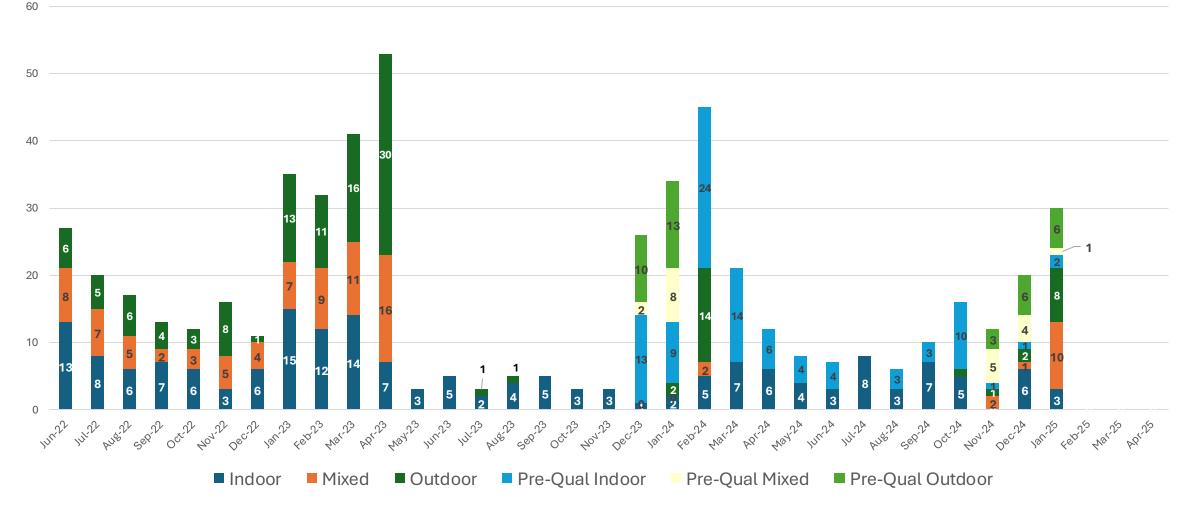

Board Meeting
Executive Director Report
April 30, 2025



### **Public Engagement**

**Previous** – Peer Networking: Inventory Tracking, April 9, 2025

**Upcoming – Peer Networking: Cannabis Competitions, May 21, 2025** 



## ADULT USE PROGRAM Licensing Data

Data as of 4/16/25



## ADULT USE PROGRAM – APRIL 16, 2025 Active Licenses (632) by Type





## ADULT USE PROGRAM Total Active Licensees by Priority Status





## ADULT USE PROGRAM – APRIL 16, 2025 Issued Cultivation Licenses (416) by Type and Tier





#### ADULT USE PROGRAM

### Manufacturer Licenses by Tier





## Application History





## Adult Use Program Cultivator Application History





## Adult Use Program Manufacturer Application History





## Adult Use Program Retailer Application History





# ADULT USE PROGRAM Deactivated Licenses Data



#### ADULT USE PROGRAM

## Deactivated Licenses by License Type





#### ADULT USE PROGRAM

### Deactivated Licenses by Priority Status





## Deactivated Licenses by Reason





## Reasons for License Relinquishments January-April





# ADULT USE PROGRAM Product Registration Data



## ADULT USE PROGRAM PRODUCT REGISTRATIONS

#### Current Registration Breakdown



Current Registered Products April 20, 2025

5007

Products Submitted March 20 – April 20, 2025

654

Products in Queue April 20, 2025

169

#### Adult Use Program

#### Average Time To Registration In Current Period By Category





# ADULT USE PROGRAM Complianc