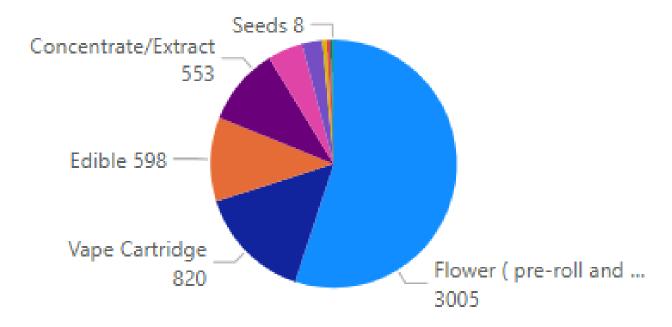

s by Priority Status





## ADULT USE PROGRAM – APRIL 16, 2025 Issued Cultivation Licenses (416) by Type and Tier





#### ADULT USE PROGRAM

### Manufacturer Licenses by Tier





## Application History





## Adult Use Program Cultivator Application History





## Adult Use Program Manufacturer Application History





## Adult Use Program Retailer Application History





# ADULT USE PROGRAM Deactivated Licenses Data



#### ADULT USE PROGRAM

## Deactivated Licenses by License Type





#### ADULT USE PROGRAM

### Deactivated Licenses by Priority Status





## Deactivated Licenses by Reason





## Reasons for License Relinquishments January-April





# ADULT USE PROGRAM Product Registration Data



## ADULT USE PROGRAM PRODUCT REGISTRATIONS

#### Current Registration Breakdown



Current Registered Products April 20, 2025

5007

Products Submitted March 20 – April 20, 2025

654

Products in Queue April 20, 2025

169

#### Adult Use Program

#### Average Time To Registration In Current Period By Category





# ADULT USE PROGRAM Compliance & Enforcement Data



## ADULT USE PROGRAM—COMPLIANCE Inspections (70) and Investigations (14)





## ADULT USE PROGRAM – COMPLIANCE Inspections





## ADULT USE PROGRAM – COMPLIANCE Investigations



#### VERMONT CANNABIS CONTROL BOARD

#### ADULT USE PROGRAM - APRIL 2025

#### Compliance & Enforcement Actions





## Adult Use Program Complaint Types (33)





## Adult Use Program Investigation Types (14)

#### **Cultivation Investigations**

#### **Retail Investigations**





## Adult Use Program Letters of Warning





##