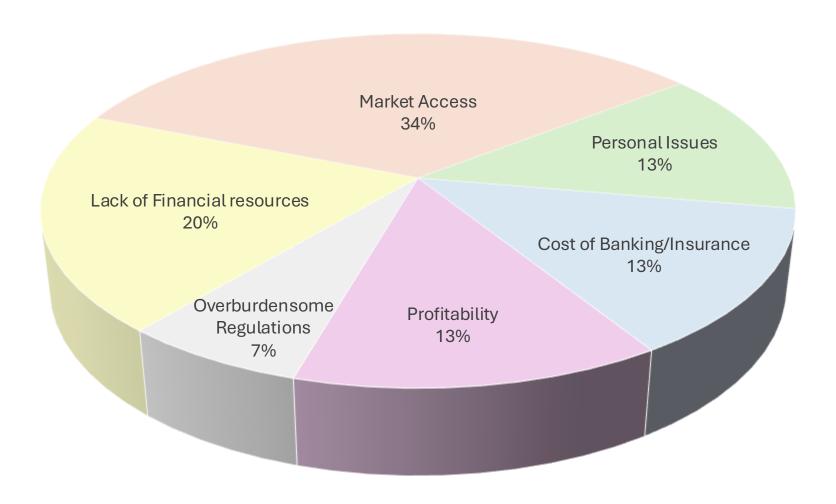

a as of 4/16/25



## ADULT USE PROGRAM – APRIL 16, 2025 Active Licenses (632) by Type





## ADULT USE PROGRAM Total Active Licensees by Priority Status





## ADULT USE PROGRAM – APRIL 16, 2025 Issued Cultivation Licenses (416) by Type and Tier





#### ADULT USE PROGRAM

### Manufacturer Licenses by Tier





## Application History





## Adult Use Program Cultivator Application History





## Adult Use Program Manufacturer Application History





## Adult Use Program Retailer Application History





# ADULT USE PROGRAM Deactivated Licenses Data



#### ADULT USE PROGRAM

## Deactivated Licenses by License Type





#### ADULT USE PROGRAM

### Deactivated Licenses by Priority Status





## Deactivated Licenses by Reason





## Reasons for License Relinquishments January-April





# ADULT USE PROGRAM Product Registration Data



## ADULT USE PROGRAM PRODUCT REGISTRATIONS

#### Current Registration Breakdown



Current Registered Products April 20, 2025

5007

Products Submitted March 20 – April 20, 2025

654

Products in Queue April 20, 2025

169

#### Adult Use Program

#### Average Time To Registration In Current Period By Category





# ADULT USE PROGRAM Compliance & Enforcement Data



## ADULT USE PROGRAM—COMPLIANCE Inspections (70) and Investigations (14)





## ADULT USE PROGRAM – COMPLIANCE Inspections





## ADULT USE PROGRAM – COMPLIANCE Investigations



#### VERMONT CANNABIS CONTROL BOARD

#### ADULT USE PROGRAM - APRIL 2025

#### Compliance & Enforcement Actions





## Adult Use Program Complaint Types (33)





## Adult Use Program Investigatio