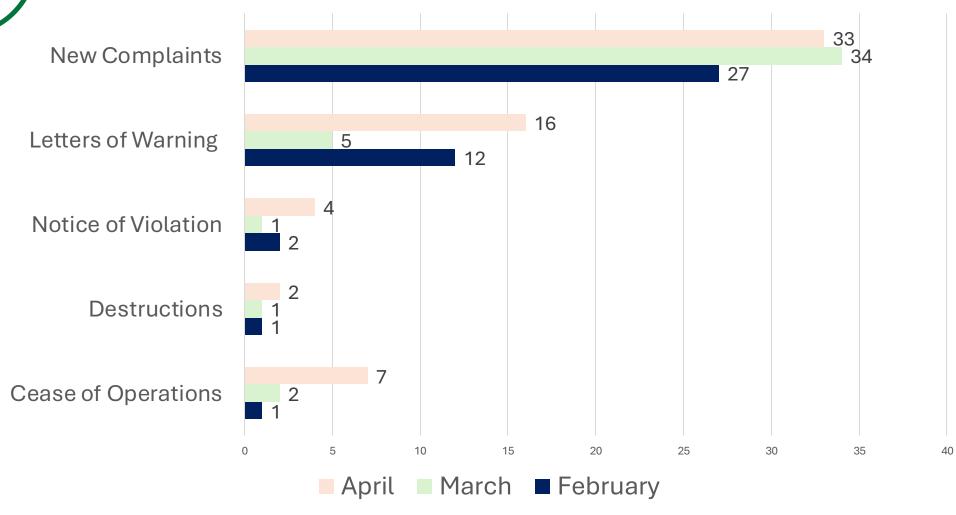

#### Compliance & Enforcement Actions

## Adult Use Program Letters of Warning

## Adult Use Program Notices of Violation - Types