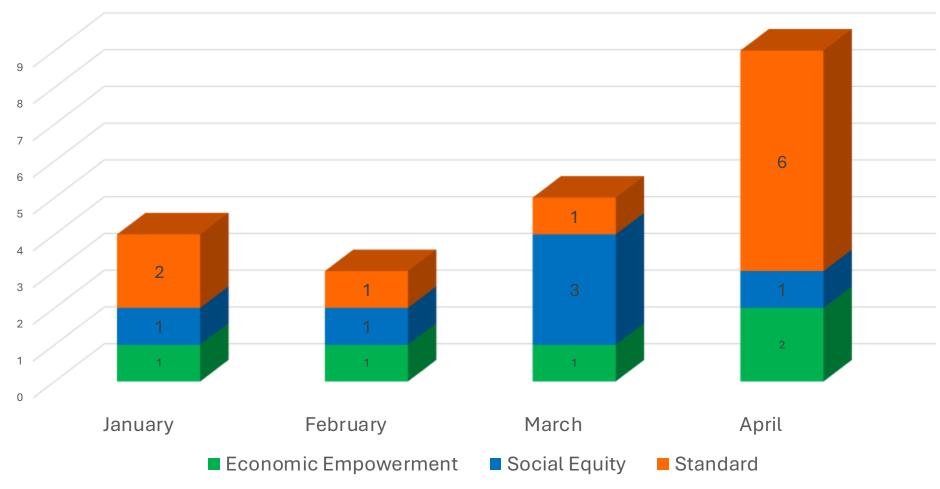

er Networking: Cannabis Competitions, May 21, 2025** 



## ADULT USE PROGRAM Licensing Data

Data as of 4/16/25



## ADULT USE PROGRAM – APRIL 16, 2025 Active Licenses (632) by Type





## ADULT USE PROGRAM Total Active Licensees by Priority Status





## ADULT USE PROGRAM – APRIL 16, 2025 Issued Cultivation Licenses (416) by Type and Tier





#### ADULT USE PROGRAM

### Manufacturer Licenses by Tier





## Application History





## Adult Use Program Cultivator Application History





## Adult Use Program Manufacturer Application History





## Adult Use Program Retailer Application History





# ADULT USE PROGRAM Deactivated Licenses Data



#### ADULT USE PROGRAM

## Deactivated Licenses by License Type





#### ADULT USE PROGRAM

### Deactivated Licenses by Priority Status





## Deactivated Licenses by Reason





## Reasons for License Relinquishments January-April





# ADULT USE PROGRAM Product Registration Data



## ADULT USE PROGRAM PRODUCT REGISTRATIONS

#### Current Registration Breakdown



Current Registered Products April 20, 2025

5007

Products Submitted March 20 – April 20, 2025

654

Products in Queue April 20, 2025

169

#### Adult Use Program

#### Average Time To Registration In Current Period By Category





# ADULT USE PROGRAM Compliance & Enforcement Data



## ADULT USE PROGRAM—COMPLIANCE Inspections (70) and Investigations (14)





## ADULT USE PROGRAM – COMPLIANCE Inspections





## ADULT USE PROGRAM – COMPLIANCE Investigations



#### VERMONT CANNABIS CONTROL BOARD

#### ADULT USE PROGRAM - APRIL 2025

#### Compliance & Enforcem