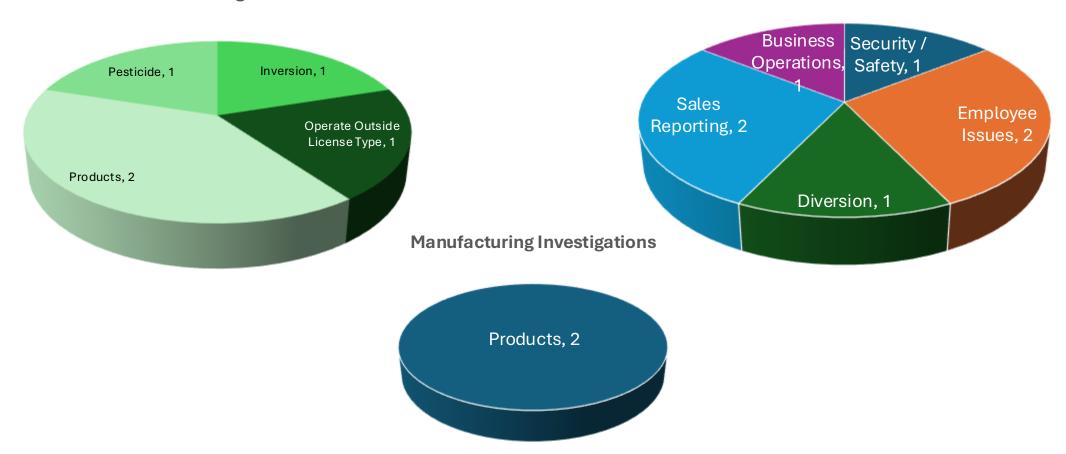

## Adult Use Program Investigation Types (14)

#### **Cultivation Investigations**

#### **Retail Investigations**